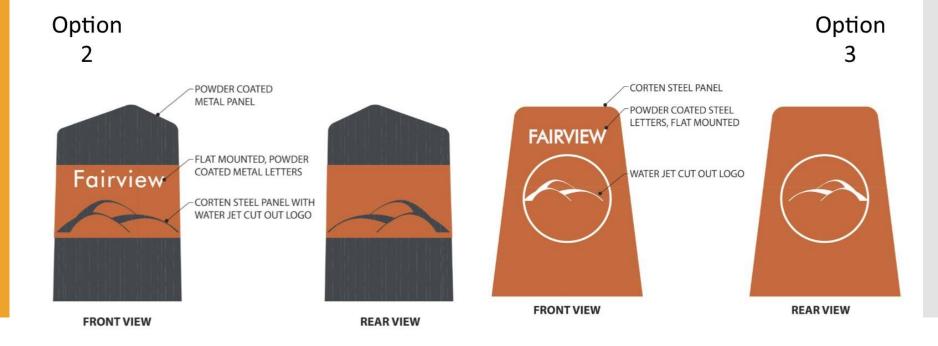

### Option CORTEN STEEL PANEL

**GATEWAY OPTIONS-Ashland** 

POWDER COATED STEEL

#### **GATEWAY OPTIONS-Fairview**