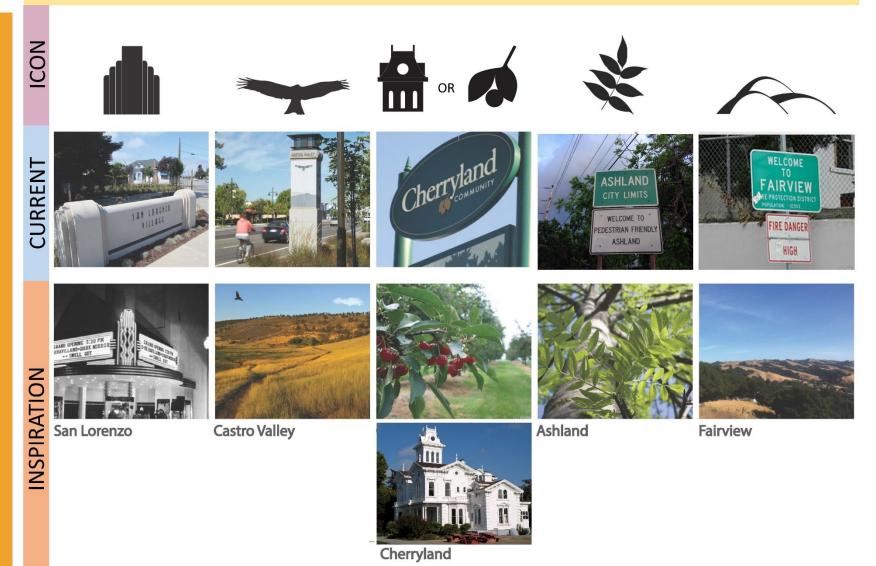

#### Background:

Alameda County is developing the Eden Area Signage Plan to outline wayfinding and gateway signage for areas of urban unincorporated Alameda County, including: Ashland, Castro Valley, Cherryland, Fairview and San Lorenzo. Construction and installation of signage will not occur at this time, but this information will be utilized when construction funds have been identified. Prior to filling out the physical or online survey, please take a minute to review the Icon. Wayfinding Design and Gateway Options.

#### WAYFINDING DESIGN OPTIONS

#### **ICON DESIGN OPTIONS**