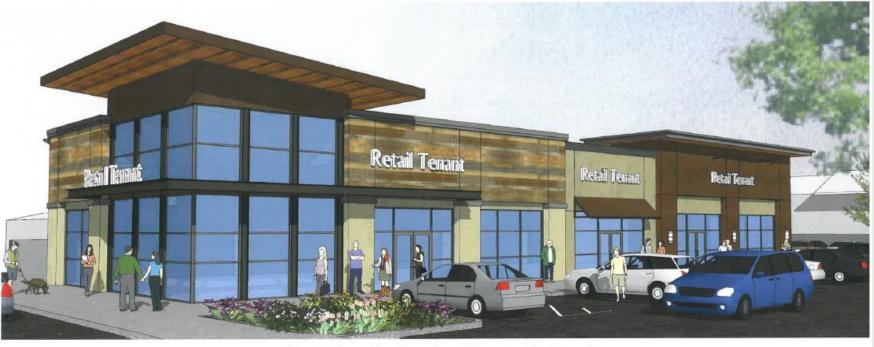

#### Daughtrey's Building – 3295 Castro Valley Blvd.

- Castro Valley MAC recommended CV Marketplace as the preferred developer
- CV Marketplace will renovate the building for a "Department Store of Food"
- Anchored by specialty natural grocer- Alameda Natural Grocery and restaurant operated by Blind Tiger.
- Disposition and Development Agreement going to the Nov. 7<sup>th</sup> Board of Supervisors meeting for approval.
- Goal- Open in September 2018.
- CVM, LLC is looking for additional focus group opportunities
- CVM, LLC will also be participating in the Light Parade November 11, 2017.

#### Daughtrey's Building – 3295 Castro Valley Blvd. – Rendering