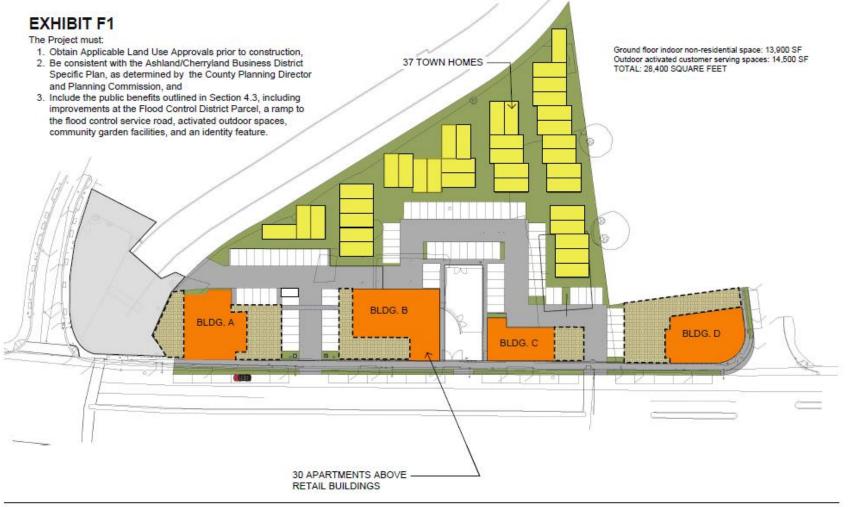

#### Mission/Hampton site:

• Bay Area Urban is the County's partner for this 2.6-acre opportunity site. Dynamic mixed-use development with strong focus on retail with market-rate housing. Grocery store as anchor tenant

Disposition and Development Agreement going to BOS Nov 21st.

**Cherryland Place** 

20095 Mission Blvd