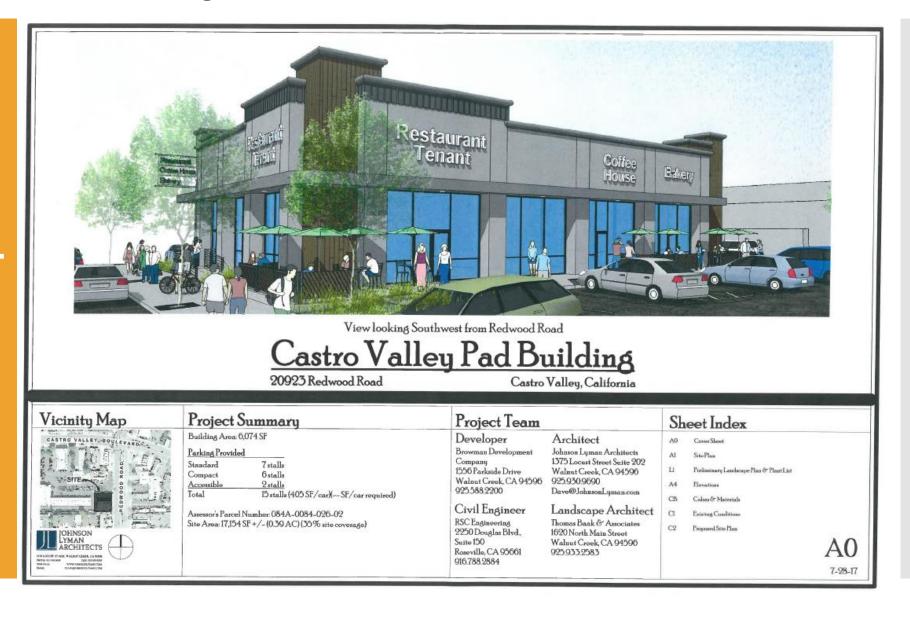

## Castro Valley - Shared Parking Almost there!

Retail Revival- it's not just a parking lot!

Construction Budget:\$4.8 Million Construction Schedule: April-Nov 2017 Redgwick Construction Company