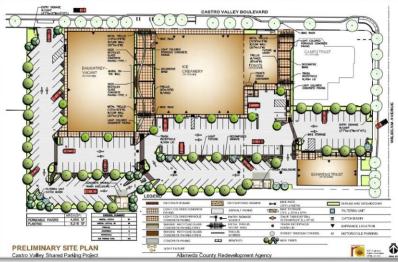

## Castro Valley - Shared Parking Almost there!

Retail Revival- it's not just a parking lot!

Construction Budget:\$4.8 Million Construction Schedule: April-Nov 2017 Redgwick Construction Company