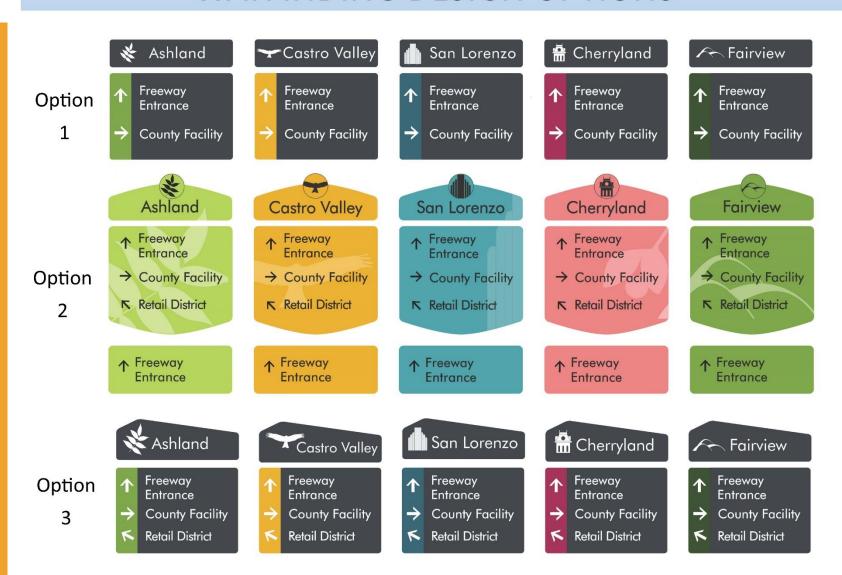

### Eden Area Signage Program-Collecting Feedback

## EDEN AREA SIGNAGE

ALAMEDA COUNTY ECONOMIC AND CIVIC DEVELOPMENT

Comment on the draft signage options for

#### The Eden Area Signage Plan

Wayfinding and Gateway signage for: Ashland, Castro Valley, Cherryland, Fairview and San Lorenzo

View the design options online or in-person and submit your comments!

Don't miss this opportunity to have your voice heard

#### Background:

Alameda County is developing the Eden Area Signage Plan to outline wayfinding and gateway signage for areas of urban unincorporated Alameda County, including: Ashland, Castro Valley, Cherryland, Fairview and San Lorenzo. Construction and installation of signage will not occur at this time, but this information will be utilized when construction funds have been identified. Prior to filling out the physical or online survey, please take a minute to review the Icon. Wayfinding Design and Gateway Options.