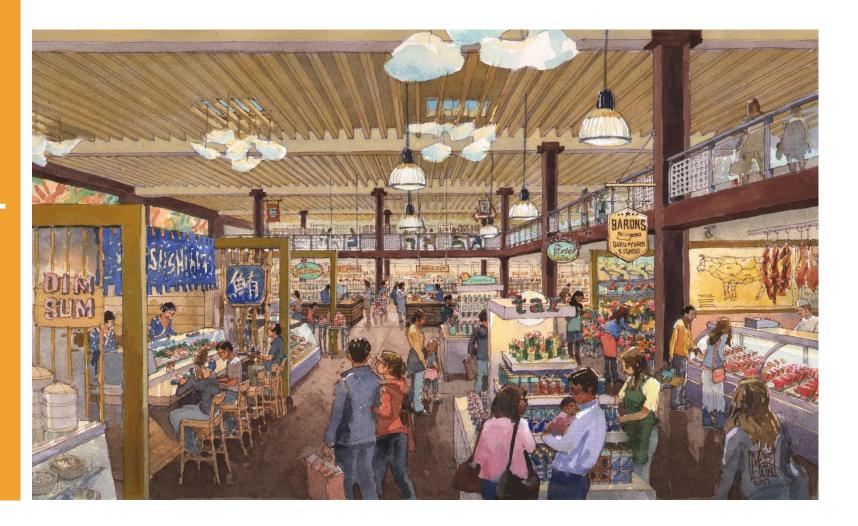

#### Daughtrey's Building – 3295 Castro Valley Blvd.

- Castro Valley MAC recommended CV Marketplace as the preferred developer
- CV Marketplace will renovate the building for a "Department Store of Food"
- Anchored by specialty natural grocer- Alameda Natural Grocery and restaurant operated by Blind Tiger.
- Disposition and Development Agreement going to the Nov. 7<sup>th</sup> Board of Supervisors meeting for approval.
- Goal- Open in September 2018.
- CVM, LLC is looking for additional focus group opportunities
- CVM, LLC will also be participating in the Light Parade November 11, 2017.

#### Daughtrey's Building – 3295 Castro Valley Blvd. – Rendering