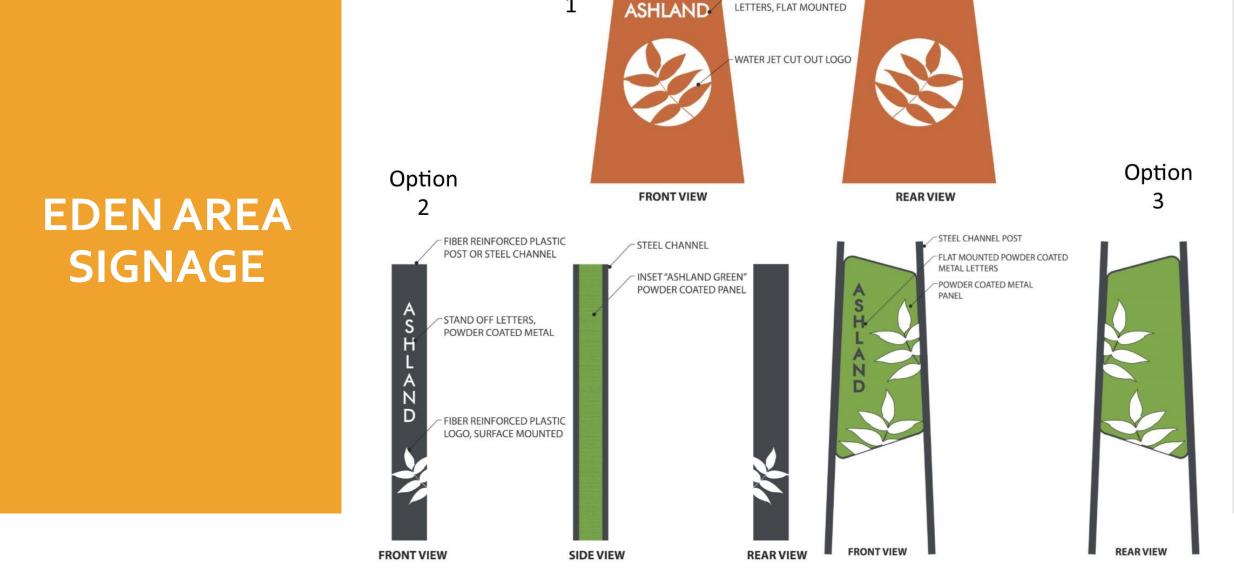

### Option CORTEN STEEL PANEL

**GATEWAY OPTIONS-Ashland** 

POWDER COATED STEEL

#### **GATEWAY OPTIONS-Fairview**