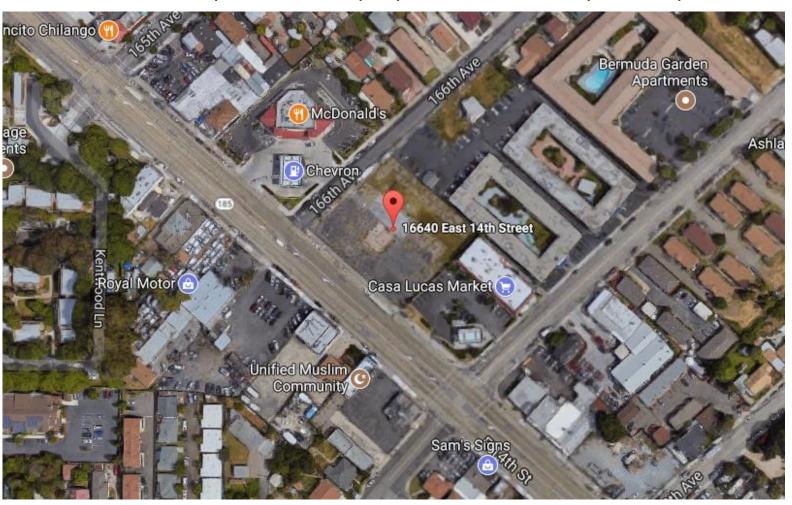

# REQUEST FOR PROPOSALS

# Request for Proposals - 16640 E. 14<sup>th</sup> Street, Ashland Key Goals

- A development project that delivers significant project value to the Ashland community with new uses and services
- Leverages the opportunity to build on a transit-rich corridor
- Evidence of significant development experience and a proven trackrecord in completing projects
- A financially feasible project with identified funding sources
- A project that leverages other improvements or investments in the Ashland community
- A development team that has demonstrated familiarity with the Ashland Community and its needs.

# Request for Proposals - 16640 E. 14<sup>th</sup> Street, Ashland Process & Schedule

- Present key goals to Ashland Community Association on Nov 21<sup>st</sup>.
- Issue RFP in early December: proposals due in Early January.