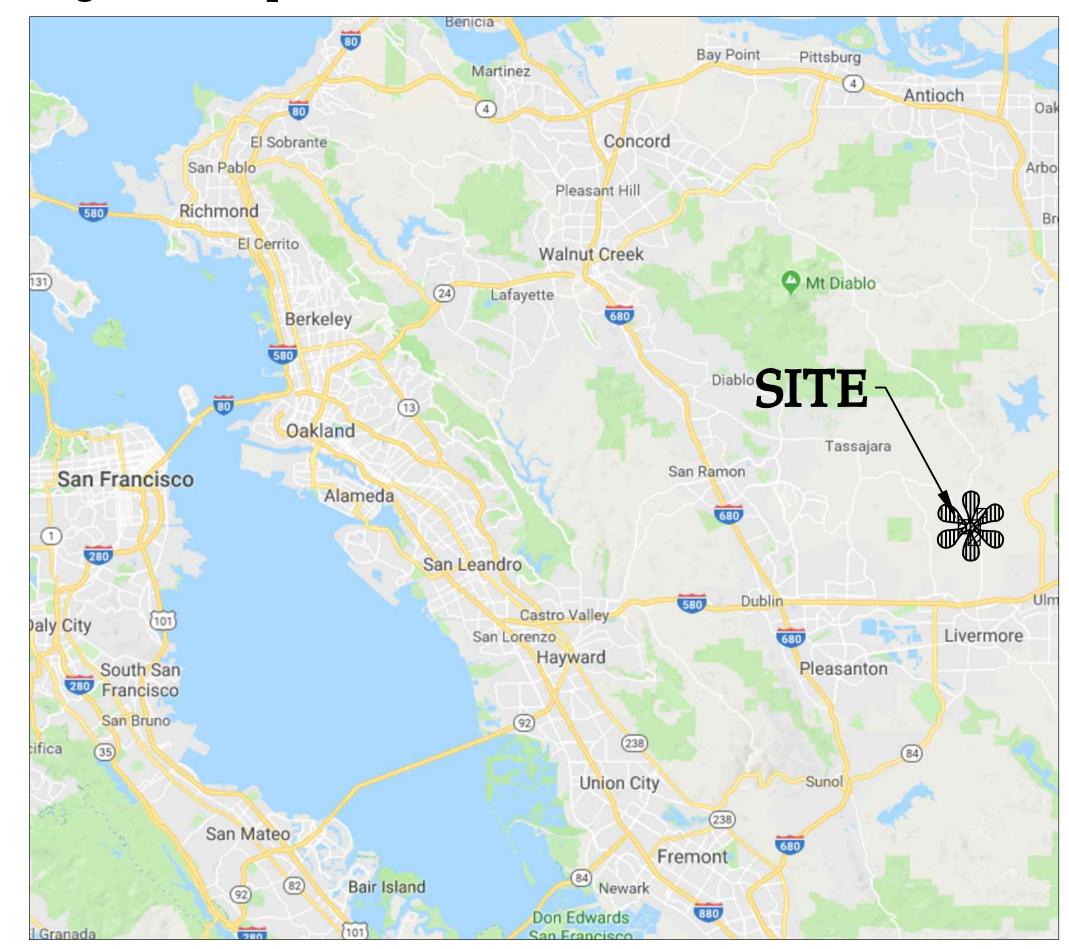

S PLAN-NORTH |  |  |
| C.101                    | EXISTING CONDITIONS PLAN-SOUTH |  |  |
| C.200                    | CIVIL SITE PLAN-NORTH          |  |  |
| C.201                    | CIVIL SITE PLAN-SOUTH          |  |  |
| C.400                    | CONSTRUCTION DETAILS           |  |  |
| C.401                    | CONSTRUCTION DETAILS           |  |  |

## Westwood

Phone (952) 937-5150 12701 Whitewater Drive, Suite #30 Fax (952) 937-5822 Minnetonka, MN 55343 Toll Free (888) 937-5150 **westwoodps.com** Westwood Development Consultants, LLC

| esigned: | PDC |
|----------|-----|
| ecked:   | MPG |
| awn:     | PDC |

#### Record Drawing by/date:

Revisions:
A 08/13/20 ADDED UTILITY CROSSING LOCATIONS
B 08/31/20 SUBSTATION RELOCATED

#### Prepared for:

IP Aramis, LLC

# Regional Map



SOURCE: MAP DATA ©2018 GOOGLE (NOT TO SCALE)

# Vicinity Map



SOURCE: MAP DATA ©2018 GOOGLE (NOT TO SCALE)

#### PROJECT LOCATION

LATITUDE= 37° 44′ 57.29″ LONGITUDE= -121° 46′ 25.79″

# PROJECT COORDINATE SYSTEM NSRS 2011 CALIFORNIA STATE PLANE, ZONE III, US

#### FEMA MAPPING

FIRM PANELS 06001C0332G AND 06013C0500F

<u>APN</u> 903-0007-002-01 903-0006-003-07 903-0006-001-02

# IP Aramis, LLC

Alameda County, CA

Cover

Issued For Review Not For Construction

Date: 08/31/2020
Drawing No: T.100

0014542-CVF01.dwg

PARCEL BOUNDARY LINE EXISTING LOT LINE -EXISTING RIGHT OF WAY LINE MANNING RD. -

© 2020 Westwood Professional Services, Inc.

#### LEGEND:

EXISTING EASEMENT LINE EXISTING RIGHT-OF-WAY LINE EXISTING OVERHEAD POWERLINE EXISTING PAVED ROAD

त्रा रहा, पुरुष्टा-स्तर कर राज (पा