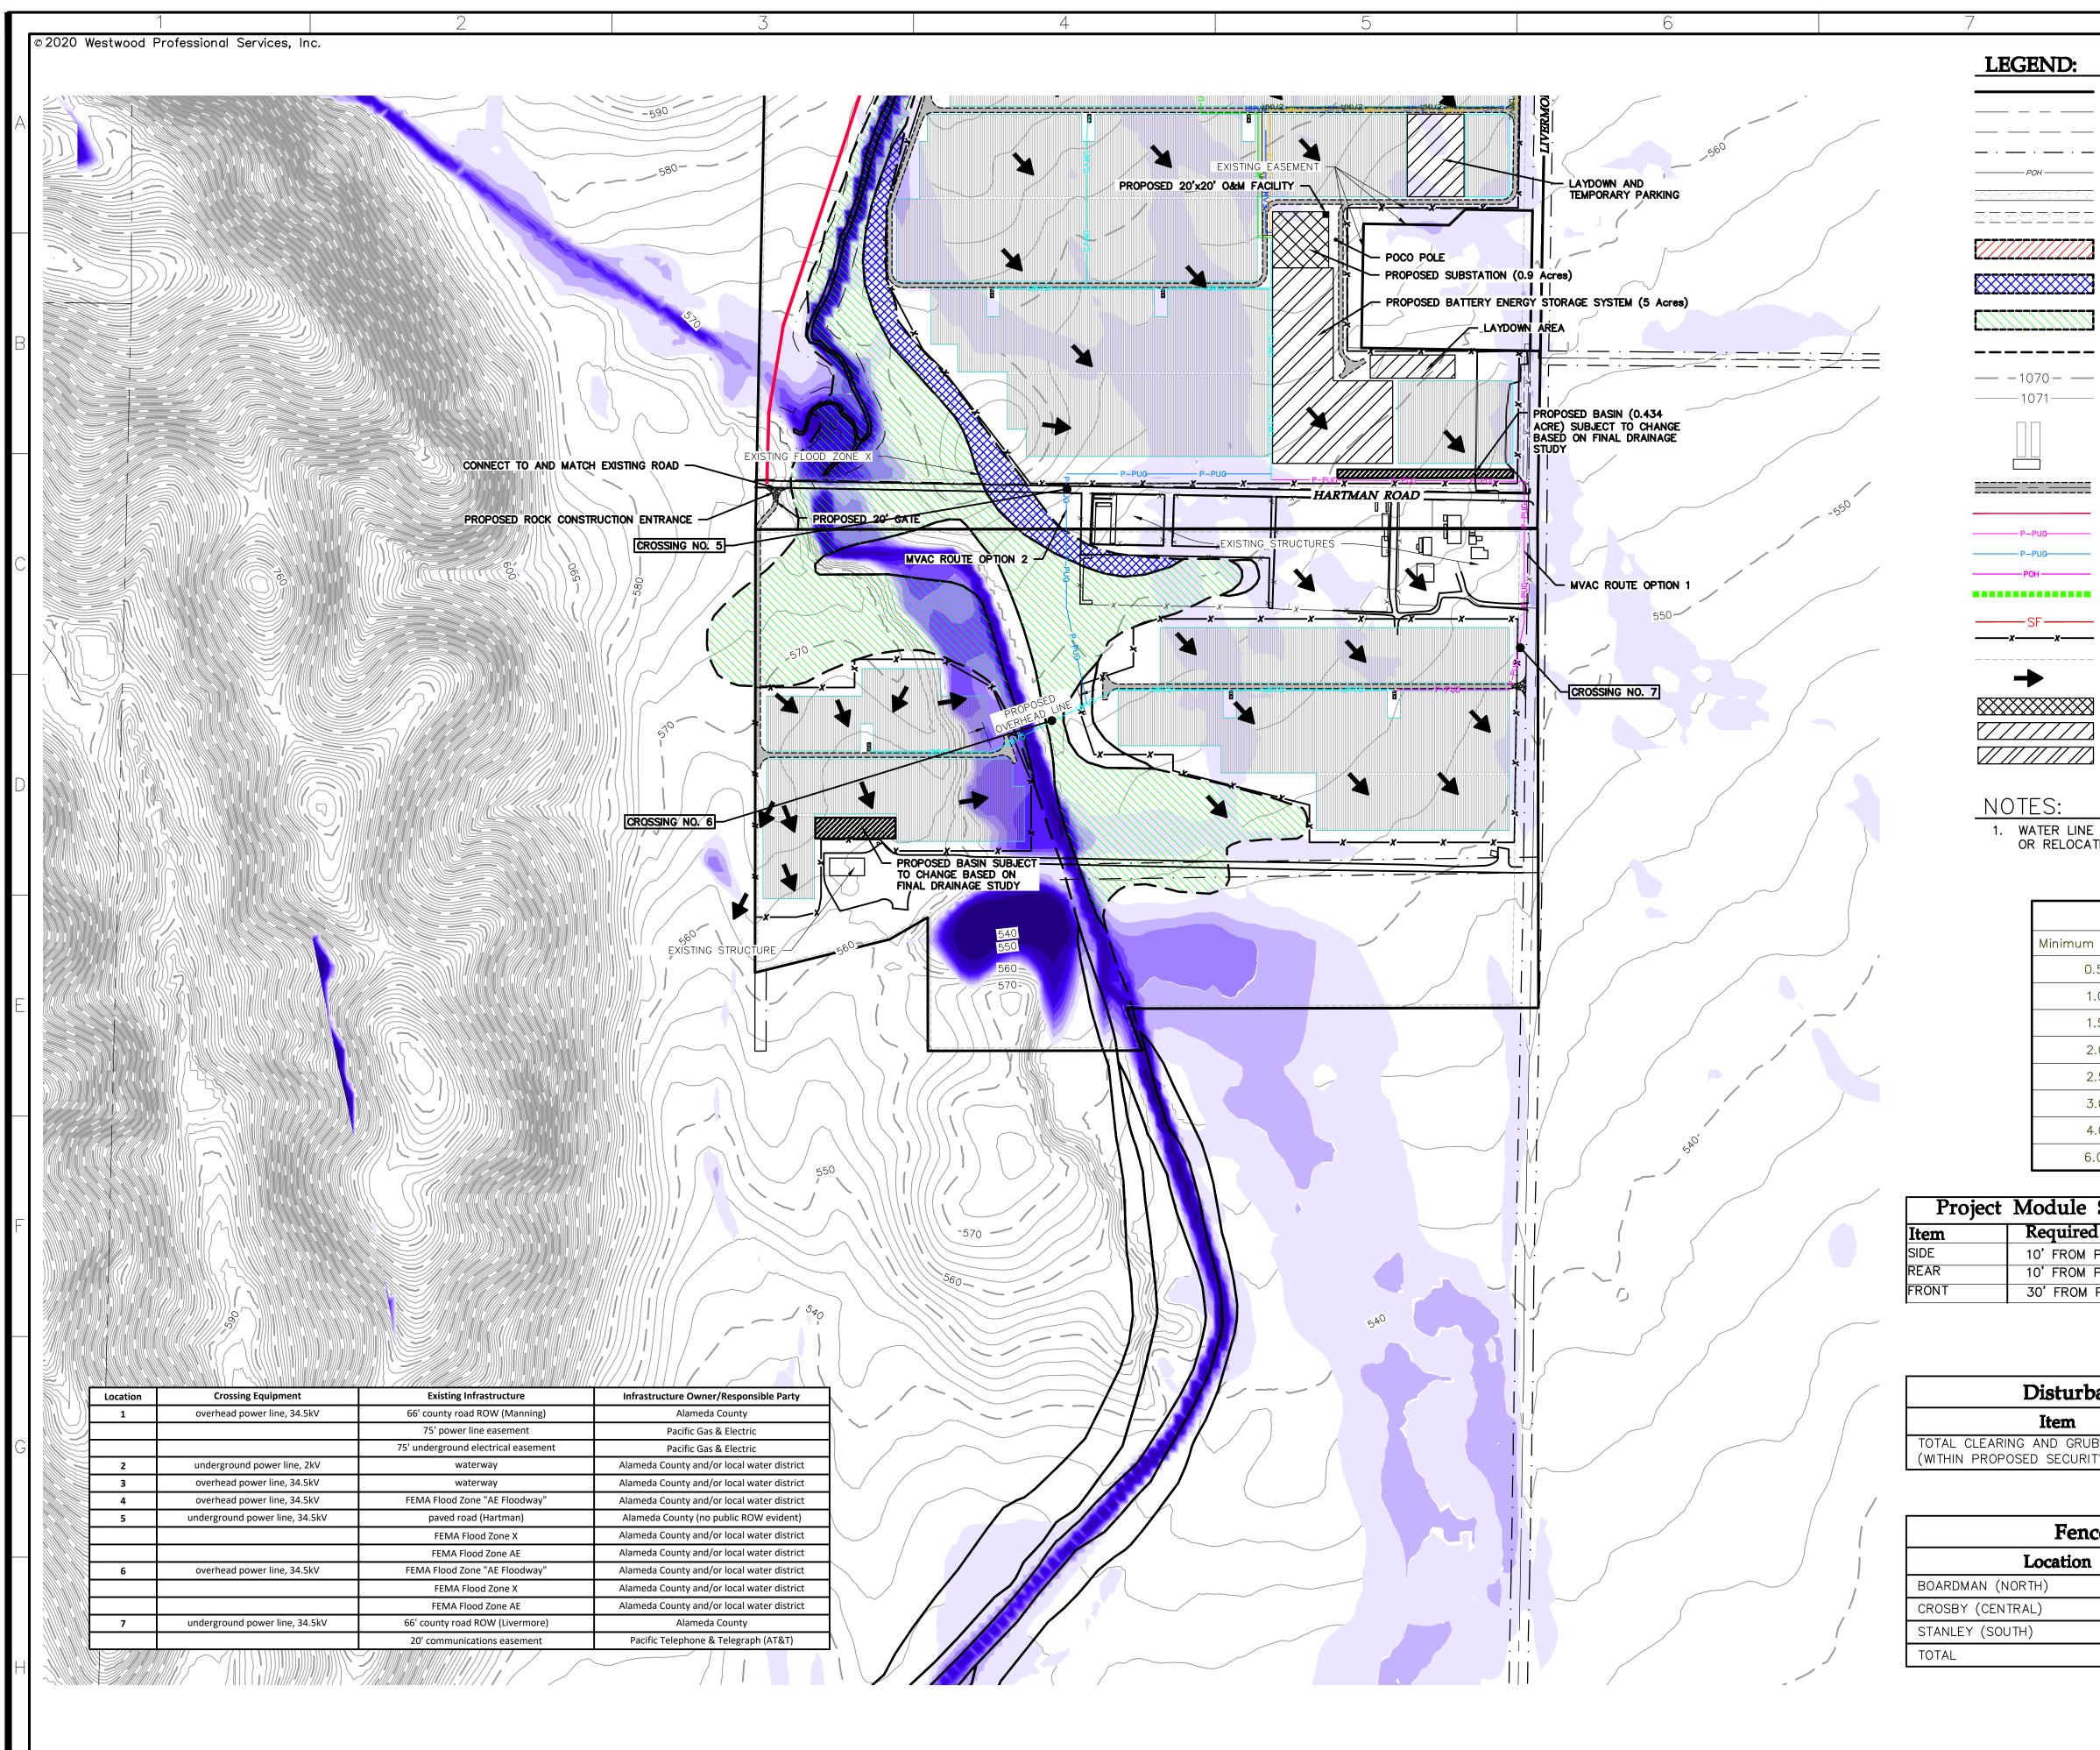

0014542-SPF02.dwg

| Location | Crossing Equipment             | Existing Infrastructure             | Infrastructure Owner/Responsible Party     |
|----------|--------------------------------|-------------------------------------|--------------------------------------------|
| 1        | overhead power line, 34.5kV    | 66' county road ROW (Manning)       | Alameda County                             |
|          |                                | 75' power line easement             | Pacific Gas & Electric                     |
|          |                                | 75' underground electrical easement | Pacific Gas & Electric                     |
| 2        | underground power line, 2kV    | waterway                            | Alameda County and/or local water district |
| 3        | overhead power line, 34.5kV    | waterway                            | Alameda County and/or local water district |
| 4        | overhead power line, 34.5kV    | FEMA Flood Zone "AE Floodway"       | Alameda County and/or local water district |
| 5        | underground power line, 34.5kV | paved road (Hartman)                | Alameda County (no public ROW evident)     |
|          |                                | FEMA Flood Zone X                   | Alameda County and/or local water district |
|          |                                | FEMA Flood Zone AE                  | Alameda County and/or local water district |
| 6        | overhead power line, 34.5kV    | FEMA Flood Zone "AE Floodway"       | Alameda County and/or local water district |
|          |                                | FEMA Flood Zone X                   | Alameda County and/or local water district |
|          |                                | FEMA Flood Zone AE                  | Alameda County and/or local water district |
| 7        | underground power line, 34.5kV | 66' county road ROW (Livermore)     | Alameda County                             |
|          |                                | 20' communications easement         | Pacific Telephone & Telegraph (AT&T)       |

PROPOSED 16' ACCESS ROAD

PROPOSED SECURITY FENCE

- MANNING RD. PROPOSED OVERHEAD LINE

PROPOSED 20' GATE
PROPOSED ROCK CONSTRUCTION ENTRANCE
CONNECT TO AND MATCH EXISTING ROAD

EXISTING RIGHT OF WAY LINE

© 2020 Westwood Professional Services, Inc.

EXISTING PROPERTY LINE

EXISTING EASEMENT LINE

EXISTING RIGHT-OF-WAY LINE EXISTING OVERHEAD POWERLINE

EXISTING FEMA FLOOD ZONE X

EXISTING FEMA FLOOD ZONE A

EXISTING INDEX CONTOUR LINE

EXISTING INTERVAL CONTOUR LINE

PROPOSED ELECTRICAL EQUIPMENT

UNDERGROUND MVAC ROUTE OPTION 1

UNDERGROUND MVAC ROUTE OPTION 2

HDD (HORIZONTAL DIRECTIONAL DRILLING)

EXISTING FEMA REGULATORY FLOODWAY

EXISTING SECTION LINE

EXISTING PAVED ROAD

EXISTING GRAVEL ROAD

EXISTING STREAM BANK

PROPOSED SOLAR ARRAY

PROPOSED ACCESS ROAD

PROPOSED WALKING PATH

OVERHEAD MVAC ROUTE

PROPOSED SILT FENCE

MODULE SETBACK LINE DRAINAGE DIRECTION

PROPOSED SUBSTATION

STORAGE SYSTEM

PROPOSED LAYDOWN YARD

PROPOSED BATTERY ENERGY

PROPOSED SECURITY FENCE

| Projec | t Module Setbacks      |
|--------|------------------------|
| Item   | Required               |
| SIDE   | 10' FROM PROPERTY LINE |
| REAR   | 10' FROM PROPERTY LINE |
| FRONT  | 30' FROM PROPERTY LINE |

| Project     | Module Setbacks        |
|-------------|------------------------|
| Item        | Required               |
| SIDE        | 10' FROM PROPERTY LINE |
| REAR        | 10' FROM PROPERTY LINE |
| FRONT       | 30' FROM PROPERTY LINE |
| STREAM BANK | 50'                    |

| Disturbance Limits                                            | <b>,</b>  |
|---------------------------------------------------------------|-----------|
| Item                                                          | Area      |
| TOTAL CLEARING AND GRUBBING (WITHIN PROPOSED SECURITY FENCE). | 415 acres |

| Fenced Are       | ea           |
|------------------|--------------|
| Location         | Area (acres) |
| BOARDMAN (NORTH) | 105          |
| CROSBY (CENTRAL) | 270          |
| STANLEY (SOUTH)  | 40           |
| TOTAL            | 415          |
|                  |              |

#### Record Drawing by/date:

Revisions:
A 08/13/20 ADDED UTILITY CROSSING LOCATIONS B 08/31/20 SUBSTATION RELOCATED

Prepared for:

IP Aramis, LLC

NOTES:

1. WATER LINE EASEMENT PENDING; TO BE AVOIDED OR RELOCATED