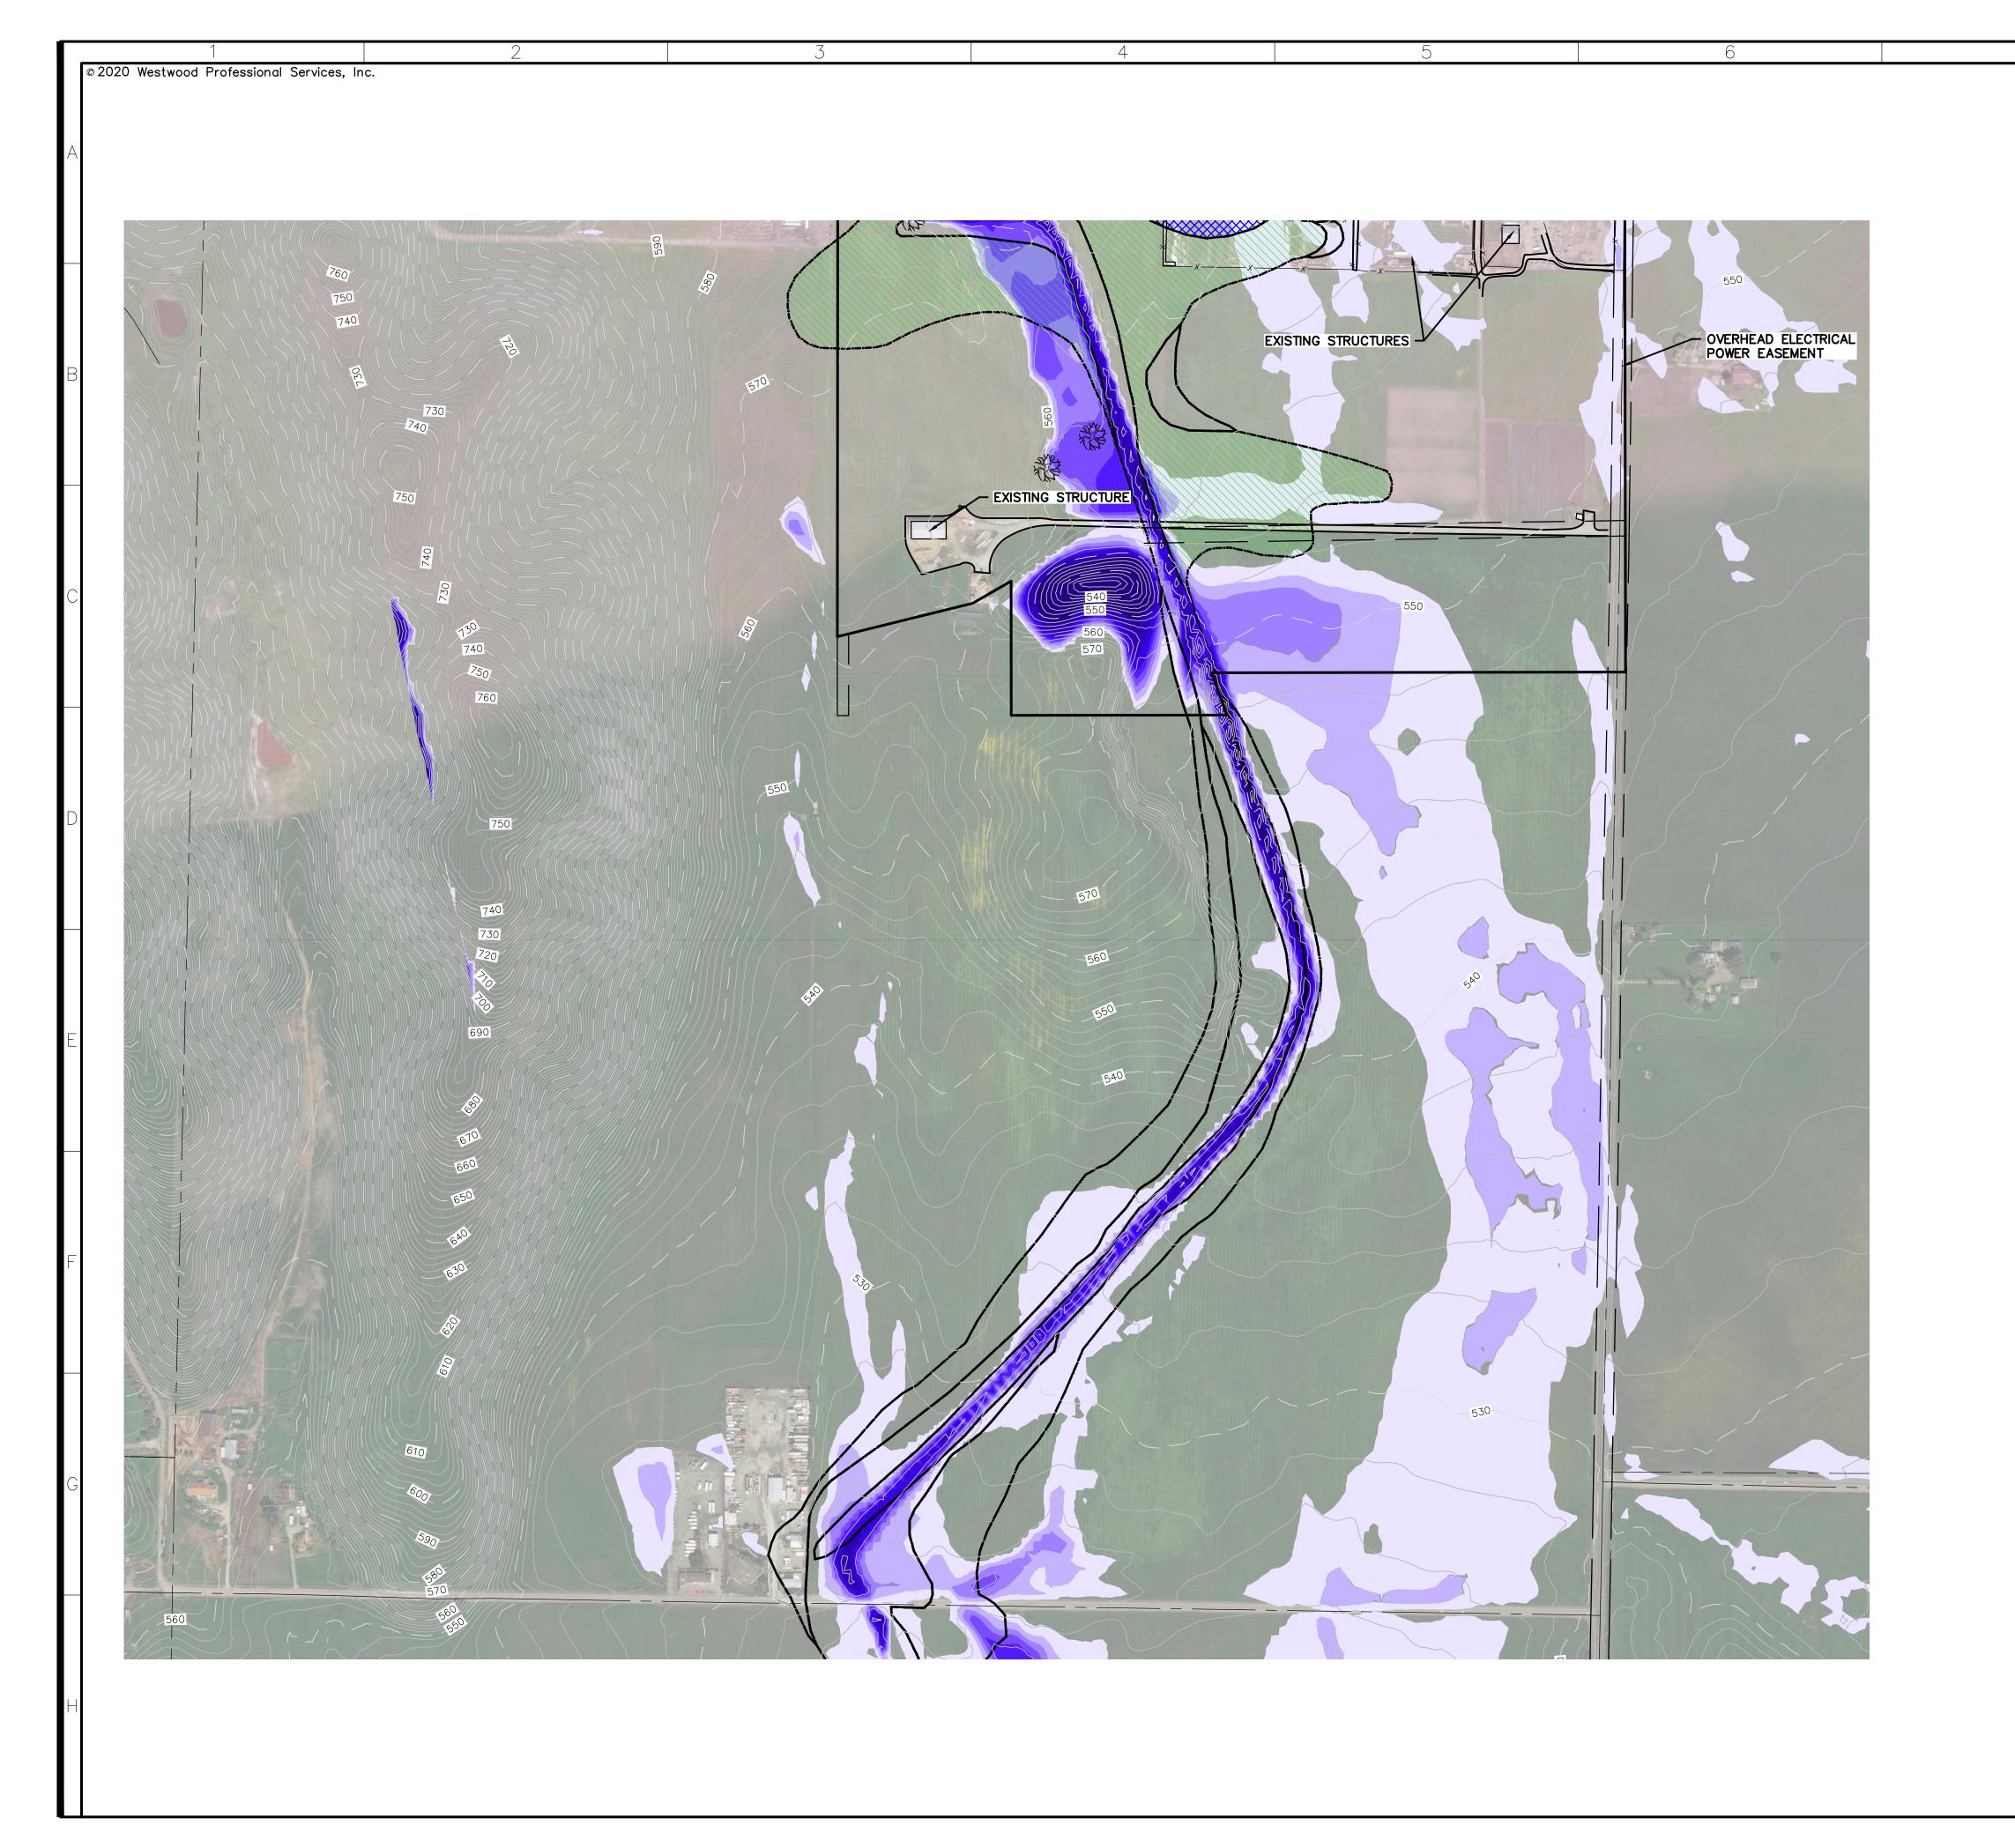

#### LEGEND:

PROJECT BOUNDARY LINE

EXISTING SECTION LINE

EXISTING EASEMENT LINE

EXISTING RIGHT—OF—WAY LINE

EXISTING OVERHEAD POWERLINE

EXISTING PAVED ROAD

EXISTING INDEX CONTOUR LINE
EXISTING INTERVAL CONTOUR LINE
EXISTING STREAM BANK
SETBACK FROM STREAM BANK

EXISTING GRAVEL ROAD

EXISTING FEMA REGULATORY FLOODWAY

EXISTING FEMA FLOOD ZONE A

EXISTING FEMA FLOOD ZONE X

2.01

2.51

3.01

4.01

6.00

KEY MAP SCALE: 1"=5000"

4.00

6.00

20.00

EXISTING TREE

#### NOTES:

1. MATURE TREES (AS SHOWN) WILL REMAIN.

| 100 Ye            | ar Max Flow Depth (f | t)    |
|-------------------|----------------------|-------|
| Minimum Elevation | Maximum Elevation    | Color |
| 0.50              | 1.00                 |       |
| 1.01              | 1.50                 |       |
| 1.51              | 2.00                 |       |

| 100 Year Max Flow Depth (ft) |                   |       |  |
|------------------------------|-------------------|-------|--|
| Minimum Elevation            | Maximum Elevation | Color |  |
| 0.50                         | 1.00              |       |  |
| 1.01                         | 1.50              |       |  |
| 1.51                         | 2.00              |       |  |
| 2.01                         | 2.50              |       |  |
| 2.51                         | 3.00              |       |  |
| 3.01                         | 4.00              |       |  |
| 4.01                         | 6.00              |       |  |
| 6.00                         | 20.00             |       |  |

EXISTING PROPERTY LINE

EXISTING EASEMENT LINE

EXISTING RIGHT-OF-WAY LINE EXISTING OVERHEAD POWERLINE

EXISTING FEMA FLOOD ZONE X

EXISTING FEMA FLOOD ZONE A

EXISTING INDEX CONTOUR LINE

EXISTING INTERVAL CONTOUR LINE

PROPOSED ELECTRICAL EQUIPMENT

UNDERGROUND MVAC ROUTE OPTION 1

UNDERGROUND MVAC ROUTE OPTION 2

HDD (HORIZONTAL DIRECTIONAL DRILLING)

EXISTING FEMA REGULATORY FLOODWAY

EXISTING SECTION LINE

EXISTING PAVED ROAD

EXISTING GRAVEL ROAD

EXISTING STREAM BANK

PROPOSED SOLAR ARRAY

PROPOSED ACCESS ROAD

PROPOSED WALKING PATH

OVERHEAD MVAC ROUTE

PROPOSED SILT FENCE

MODULE SETBACK LINE DRAINAGE DIRECTION