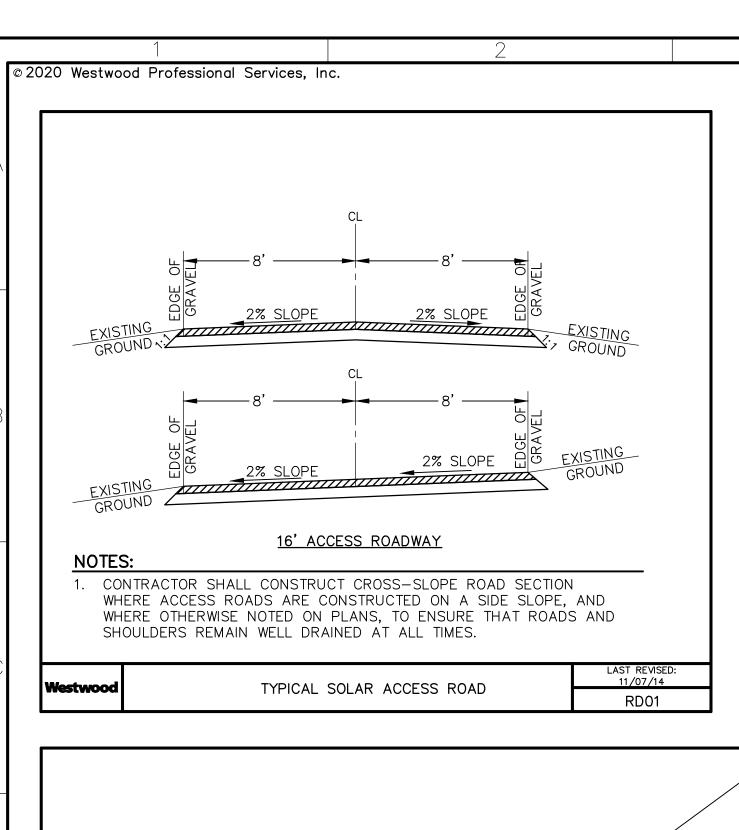

|
| REAR   | 10' FROM PROPERTY LINE |
| FRONT  | 30' FROM PROPERTY LINE |

| Disturbance Limits                                            |           |
|---------------------------------------------------------------|-----------|
| Item                                                          | Area      |
| TOTAL CLEARING AND GRUBBING (WITHIN PROPOSED SECURITY FENCE). | 415 acres |

| Fenced Area      |              |
|------------------|--------------|
| Location         | Area (acres) |
| BOARDMAN (NORTH) | 105          |
| CROSBY (CENTRAL) | 270          |
| STANLEY (SOUTH)  | 40           |
| TOTAL            | 415          |



IP Aramis, LLC

Alameda County, CA

Civil Site Plan-South

Issued For Review Not For Construction

Date: 08/31/2020 Drawing No: C.202\_B

0014542-SPF02.dwg













### Westwood

Phone (952) 937-5150 12701 Whitewater Drive, Suite #300 Fax (952) 937-5822 Minnetonka, MN 55343 Toll Free (888) 937-5150 **westwoodps.com** Westwood Development Consultants, LLC

Designed: PDC
Checked: MPG
Drawn: PDC

Record Drawing by/date:

Revisions:
A 08/13/20 ADDED UTILITY CROSSING LOCATIONS
B 08/31/20 SUBSTATION RELOCATED

Prepared for:

IP Aramis, LLC

IP Aramis, LLC

Alameda County, CA

Construction Details

Issued For Review
Not For Construction

Date: 08/31/2020
Drawing No: C.400

00145425-DTF01.dwg



LAST REVISED: 12/13/17

NOTE: 1. NOT TO SCALE

O&M AND SCADA STRUCTURE ELEVATION

Westwood

Phone (952) 937-5150 12701 Whitewater Drive, Suite #300 Fax (952) 937-5822 Minnetonka, MN 55343 Toll Free (888) 937-5150 **westwoodps.com** Westwood Development Con