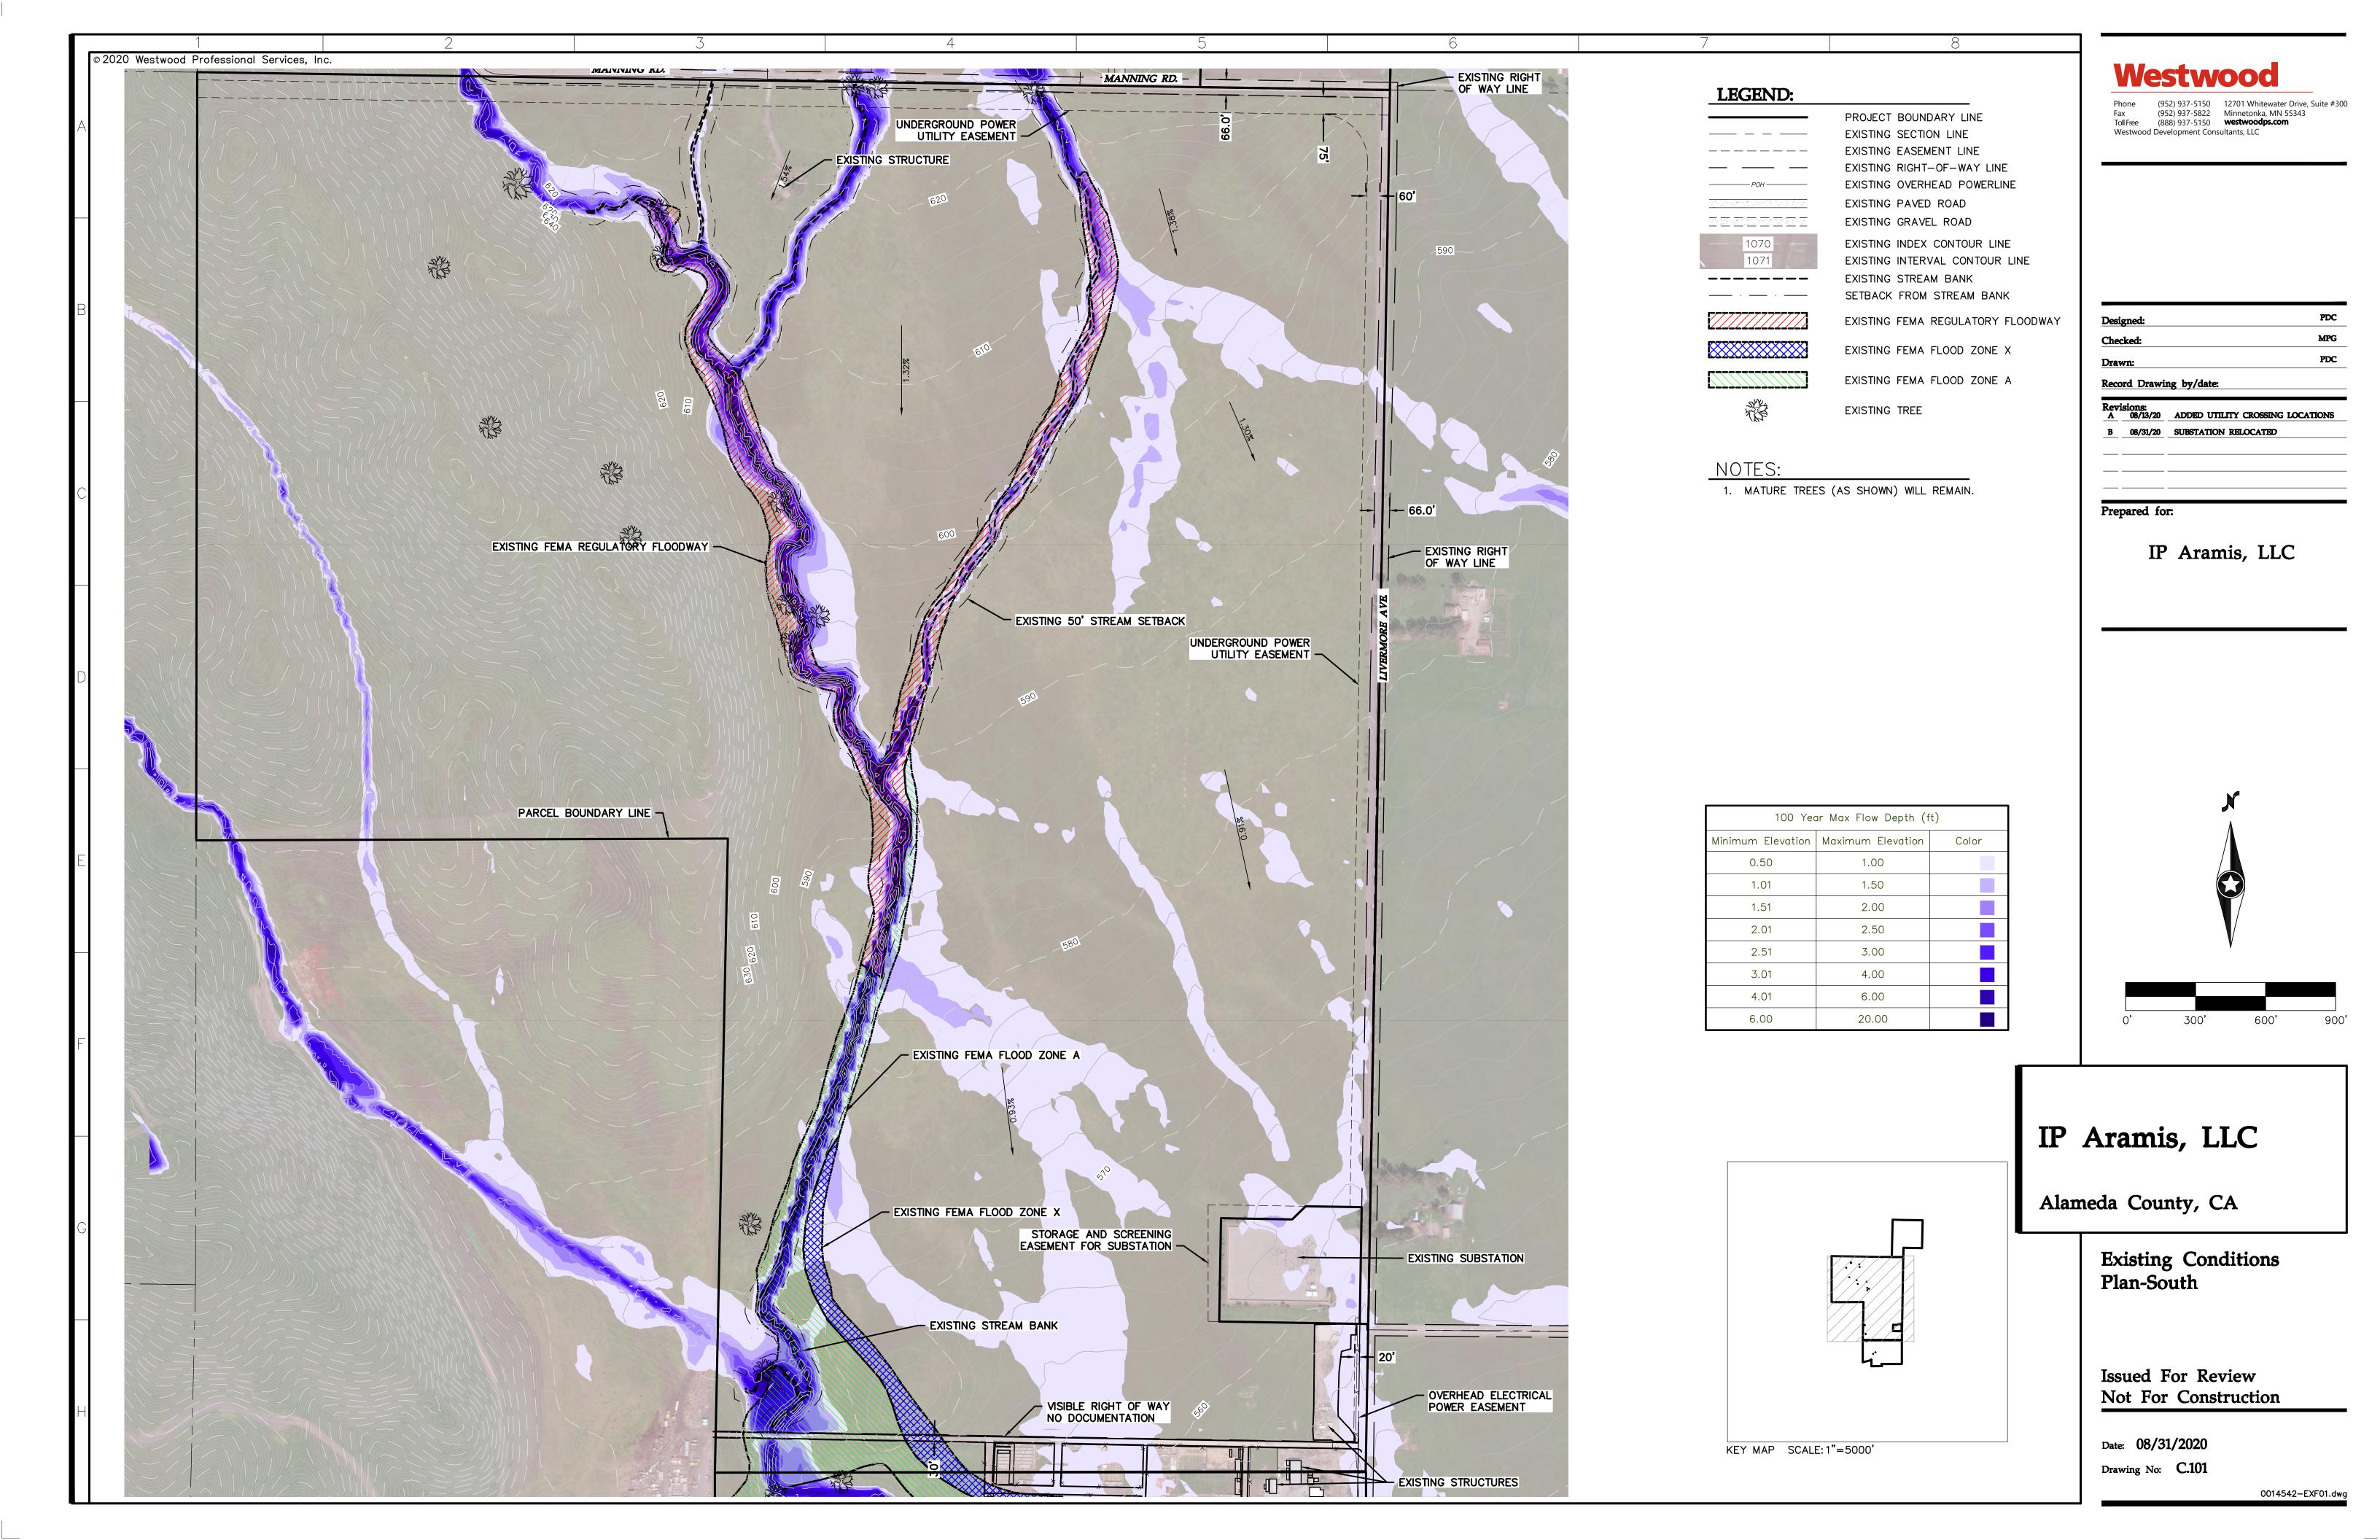

#### LEGEND:

EXISTING EASEMENT LINE EXISTING RIGHT-OF-WAY LINE EXISTING OVERHEAD POWERLINE EXISTING PAVED ROAD

त्रा रहा, पुरुष्टा-स्तर कर राज (पा EXISTING GRAVEL ROAD

EXISTING INDEX CONTOUR LINE EXISTING INTERVAL CONTOUR LINE EXISTING STREAM BANK \_\_\_\_\_

EXISTING FEMA REGULATORY FLOODWAY

SETBACK FROM STREAM BANK

PROJECT BOUNDARY LINE

EXISTING FEMA FLOOD ZONE X

EXISTING FEMA FLOOD ZONE A

EXISTING TREE

NOTES:

1. MATURE TREES (AS SHOWN) WILL REMAIN.

| 100 Year Max Flow Depth (ft) |                   |       |  |
|------------------------------|-------------------|-------|--|
| Minimum Elevation            | Maximum Elevation | Color |  |
| 0.50                         | 1.00              |       |  |
| 1.01                         | 1.50              |       |  |
| 1.51                         | 2.00              |       |  |
| 2.01                         | 2.50              |       |  |
| 2.51                         | 3.00              |       |  |
| 3.01                         | 4.00              |       |  |
| 4.01                         | 6.00              |       |  |
| 6.00                         | 20.00             |       |  |

# IP Aramis, LLC

Alameda County, CA

Existing Conditions Plan-North

Issued For Review Not For Construction

Date: 08/31/2020 Drawing No: C.100

0014542-EXF01.dwg

#### LEGEND:

PROJECT BOUNDARY LINE

EXISTING SECTION LINE

EXISTING EASEMENT LINE

EXISTING RIGHT—OF—WAY LINE

EXISTING OVERHEAD POWERLINE

EXISTING PAVED ROAD

EXISTING INDEX CONTOUR LINE
EXISTING INTERVAL CONTOUR LINE
EXISTING STREAM BANK
SETBACK FROM STREAM BANK

EXISTING GRAVEL ROAD

EXISTING FEMA REGULATORY FLOODWAY

EXISTING FEMA FLOOD ZONE A

EXISTING FEMA FLOOD ZONE X

2.01

2.51

3.01

4.01

6.00

KEY MAP SCALE: 1"=5000"

4.00

6.00

20.00

EXISTING TREE

#### NOTES:

1. MATURE TREES (AS SHOWN) WILL REMAIN.

| 100 Ye            | ar Max Flow Depth (f | t)    |
|-------------------|----------------------|-------|
| Minimum Elevation | Maximum Elevation    | Color |
| 0.50              | 1.00                 |       |
| 1.01              | 1.50                 |       |
| 1.51              | 2.00                 |       |