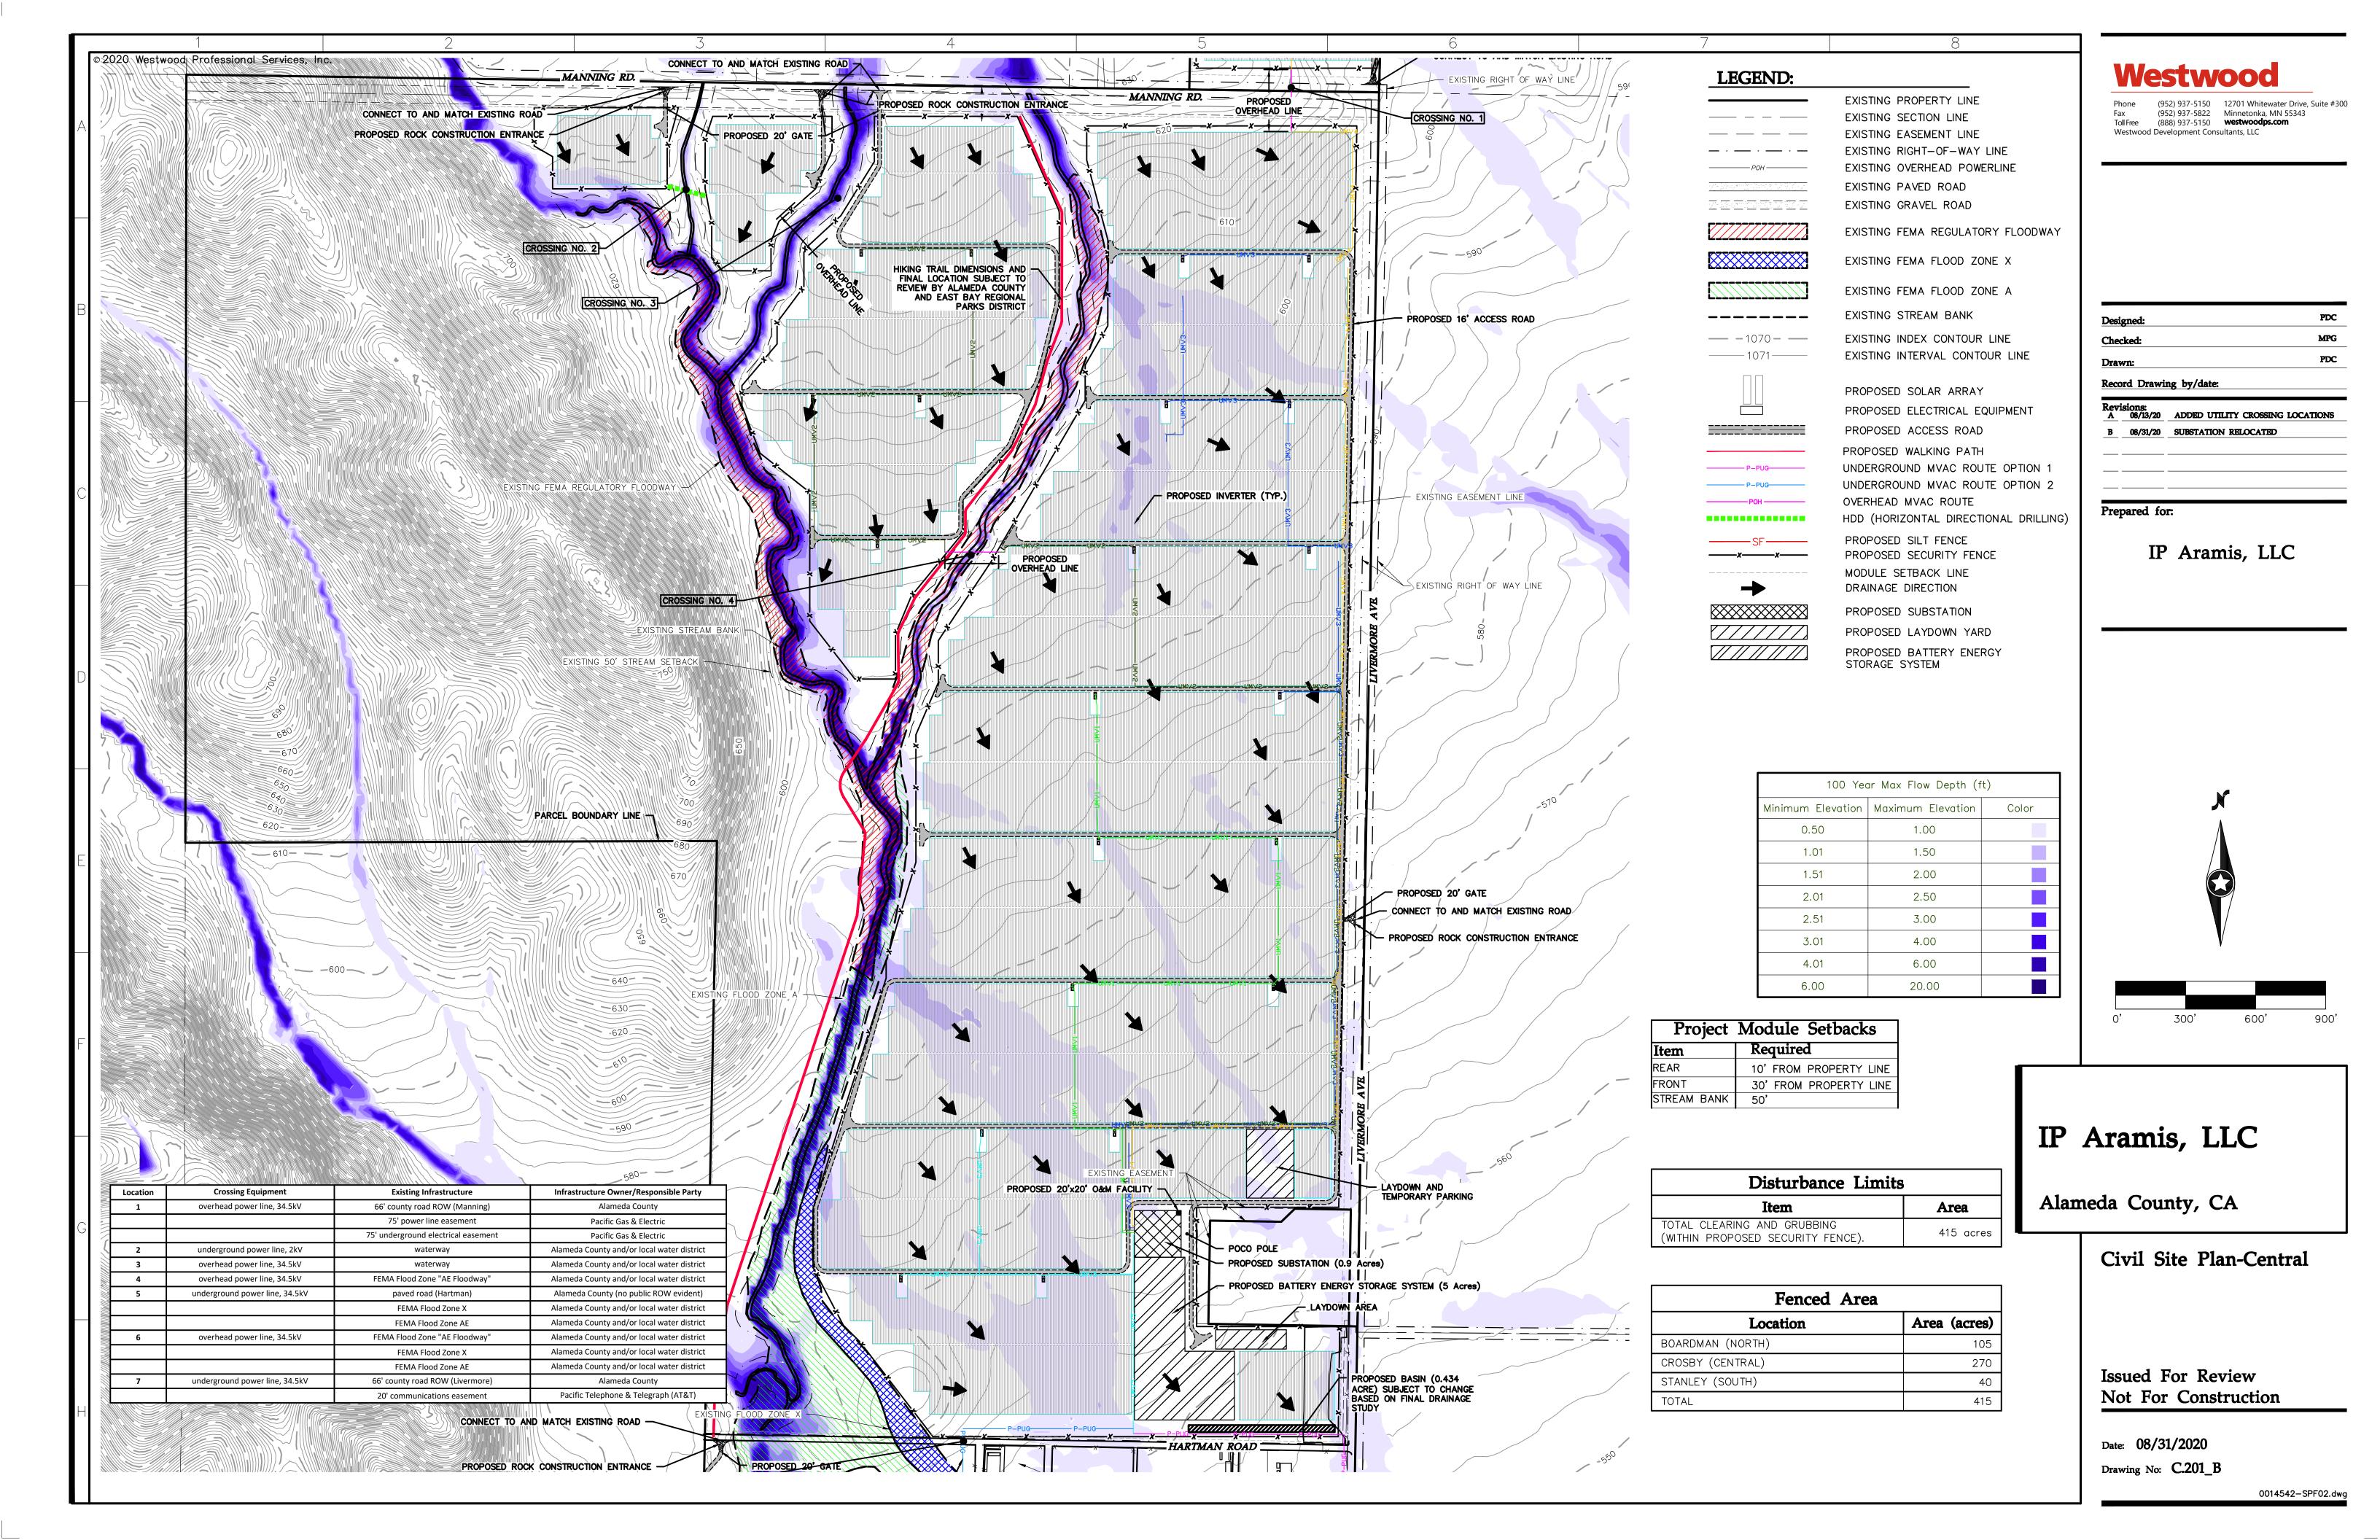

| Project     | Module Setbacks        |
|-------------|------------------------|
| Item        | Required               |
| SIDE        | 10' FROM PROPERTY LINE |
| REAR        | 10' FROM PROPERTY LINE |
| FRONT       | 30' FROM PROPERTY LINE |
| STREAM BANK | 50'                    |

| Disturbance Limits                                            | <b>,</b>  |
|---------------------------------------------------------------|-----------|
| Item                                                          | Area      |
| TOTAL CLEARING AND GRUBBING (WITHIN PROPOSED SECURITY FENCE). | 415 acres |

| Fenced Are       | ea           |
|------------------|--------------|
| Location         | Area (acres) |
| BOARDMAN (NORTH) | 105          |
| CROSBY (CENTRAL) | 270          |
| STANLEY (SOUTH)  | 40           |
| TOTAL            | 415          |
|                  |              |

0014542-SPF02.dwg

| Location | Crossing Equipment             | Existing Infrastructure             | Infrastructure Owner/Responsible Party     |
|----------|--------------------------------|-------------------------------------|--------------------------------------------|
| 1        | overhead power line, 34.5kV    | 66' county road ROW (Manning)       | Alameda County                             |
|          |                                | 75' power line easement             | Pacific Gas & Electric                     |
|          |                                | 75' underground electrical easement | Pacific Gas & Electric                     |
| 2        | underground power line, 2kV    | waterway                            | Alameda County and/or local water district |
| 3        | overhead power line, 34.5kV    | waterway                            | Alameda County and/or local water district |
| 4        | overhead power line, 34.5kV    | FEMA Flood Zone "AE Floodway"       | Alameda County and/or local water district |
| 5        | underground power line, 34.5kV | paved road (Hartman)                | Alameda County (no public ROW evident)     |
|          |                                | FEMA Flood Zone X                   | Alameda County and/or local water district |
|          |                                | FEMA Flood Zone AE                  | Alameda County and/or local water district |
| 6        | overhead power line, 34.5kV    | FEMA Flood Zone "AE Floodway"       | Alameda County and/or local water district |
|          |                                | FEMA Flood Zone X                   | Alameda County and/or local water district |
|          |                                | FEMA Flood Zone AE                  | Alameda County and/or local water district |
| 7        | underground power line, 34.5kV | 66' county road ROW (Livermore)     | Alameda County                             |
|          |                                | 20' communications easement         | Pacific Telephone & Telegraph (AT&T)       |

PROPOSED 16' ACCESS ROAD

PROPOSED SECURITY FENCE

- MANNING RD. PROPOSED OVERHEAD LINE

PROPOSED 20' GATE
PROPOSED ROCK CONSTRUCTION ENTRANCE
CONNECT TO AND MATCH EXISTING ROAD

EXISTING RIGHT OF WAY LINE

© 2020 Westwood Professional Services, Inc.

#### Record Drawing by/date:

Revisions:
A 08/13/20 ADDED UTILITY CROSSING LOCATIONS B 08/31/20 SUBSTATION RELOCATED

Prepared for:

IP Aramis, LLC

NOTES:

1. WATER LINE EASEMENT PENDING; TO BE AVOIDED OR RELOCATED