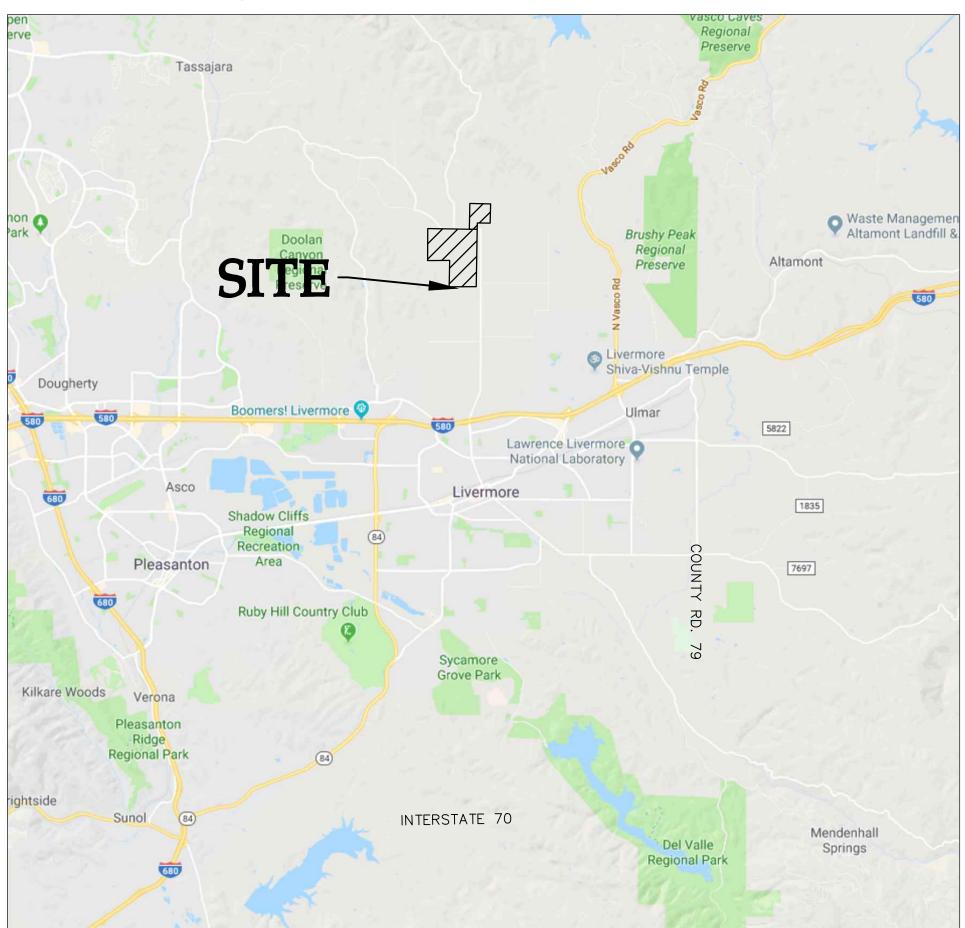

TIONS PLAN-SOUTH |  |  |
| C.200                    | CIVIL SITE PLAN-NORTH          |  |  |
| C.201                    | CIVIL SITE PLAN-SOUTH          |  |  |
| C.400                    | CONSTRUCTION DETAILS           |  |  |
| C.401                    | CONSTRUCTION DETAILS           |  |  |

## Westwood

Phone (952) 937-5150 12701 Whitewater Drive, Suite #30 Fax (952) 937-5822 Minnetonka, MN 55343 Toll Free (888) 937-5150 **westwoodps.com** Westwood Development Consultants, LLC

| esigned: | PDC |
|----------|-----|
| ecked:   | MPG |
| awn:     | PDC |

#### Record Drawing by/date:

Revisions:
A 08/13/20 ADDED UTILITY CROSSING LOCATIONS
B 08/31/20 SUBSTATION RELOCATED

#### Prepared for:

IP Aramis, LLC

# Regional Map



SOURCE: MAP DATA ©2018 GOOGLE (NOT TO SCALE)

# Vicinity Map



SOURCE: MAP DATA ©2018 GOOGLE (NOT TO SCALE)

#### PROJECT LOCATION

LATITUDE= 37° 44′ 57.29″ LONGITUDE= -121° 46′ 25.79″

# PROJECT COORDINATE SYSTEM NSRS 2011 CALIFORNIA STATE PLANE, ZONE III, US

#### FEMA MAPPING

FIRM PANELS 06001C0332G AND 06013C0500F

<u>APN</u> 903-0007-002-01 903-0006-003-07 903-0006-001-02

# IP Aramis, LLC

Alameda County, CA

Cover

Issued For Review Not For Construction

Date: 08/31/2020
Drawing No: T.100

0014542-CVF01.dwg

PARCEL BOUNDARY LINE EXISTING LOT LINE -EXISTING RIGHT OF WAY LINE MANNING RD. -

© 2020 Westwood Professional Services, Inc.

#### LEGEND:

EXISTING EASEMENT LINE EXISTING RIGHT-OF-WAY LINE EXISTING OVERHEAD POWERLINE EXISTING PAVED ROAD

त्रा रहा, पुरुष्टा-स्तर कर राज (पा EXISTING GRAVEL ROAD

EXISTING INDEX CONTOUR LINE EXISTING INTER