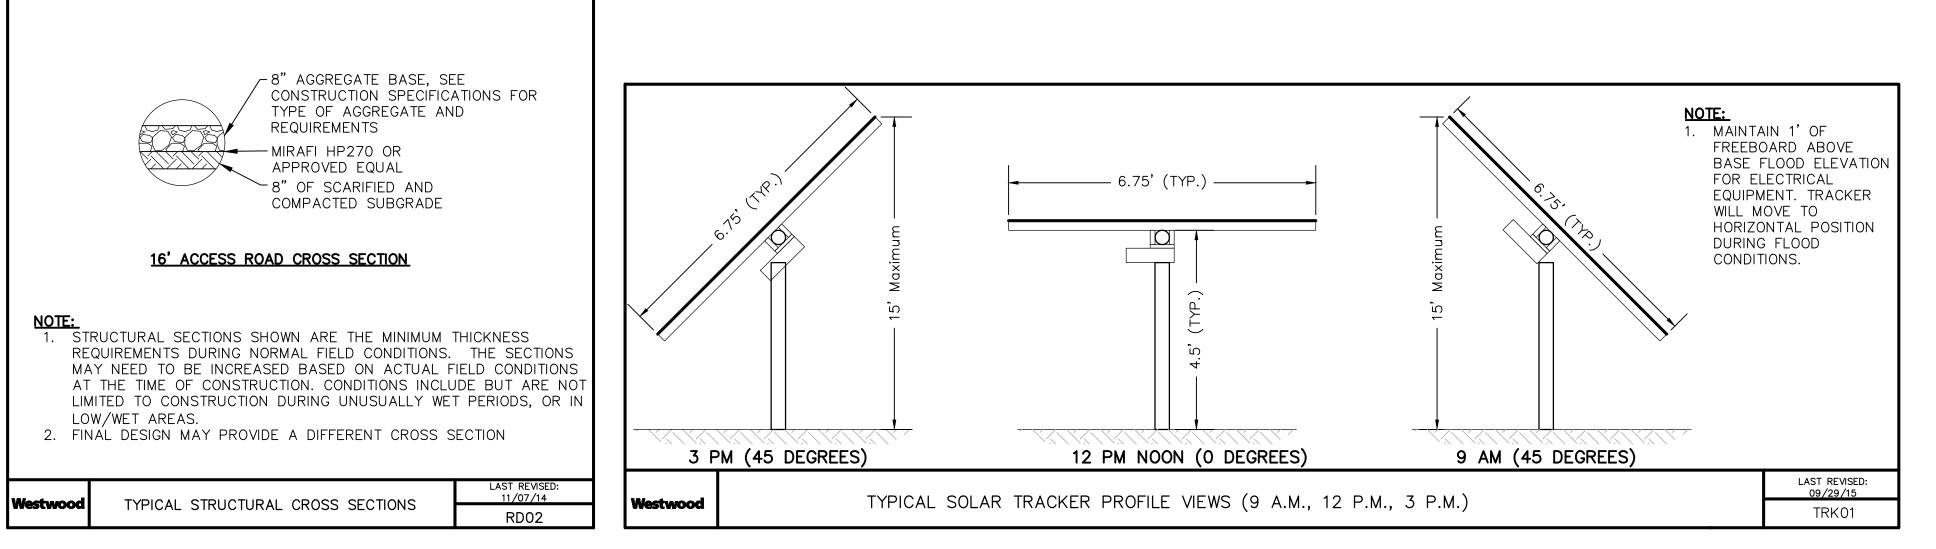

| REAR   | 10' FROM PROPERTY LINE |
| FRONT  | 30' FROM PROPERTY LINE |

| Disturbance Limits                                            |           |
|---------------------------------------------------------------|-----------|
| Item                                                          | Area      |
| TOTAL CLEARING AND GRUBBING (WITHIN PROPOSED SECURITY FENCE). | 415 acres |

| Fenced Area      |              |
|------------------|--------------|
| Location         | Area (acres) |
| BOARDMAN (NORTH) | 105          |
| CROSBY (CENTRAL) | 270          |
| STANLEY (SOUTH)  | 40           |
| TOTAL            | 415          |



IP Aramis, LLC

Alameda County, CA

Civil Site Plan-South

Issued For Review Not For Construction

Date: 08/31/2020 Drawing No: C.202\_B

0014542-SPF02.dwg













### Westwood

Phone (952) 937-5150 12701 Whitewater Drive, Suite #300 Fax (952) 937-5822 Minnetonka, MN 55343 Toll Free (888) 937-5150 **westwoodps.com** Westwood Development Consultants, LLC

Designed: PDC
Checked: MPG
Drawn: PDC

Record Drawing by/date:

Revisions:
A 08/13/20 ADDED UTILITY CROSSING LOCATIONS
B 08/31/20 SUBSTATION RELOCATED

Prepared for:

IP Aramis, LLC

IP Aramis, LLC

Alameda County, CA

Construction Details

Issued For Review
Not For Construction

Date: 08/31/2020
Drawing No: C.400

00145425-DTF01.dwg



LAST REVISED: 12/13/17

NOTE: 1. NOT TO SCALE

O&M AND SCADA STRUCTURE ELEVATION

Westwood

Phone (952) 937-5150 12701 Whitewater Drive, Suite #300 Fax (952) 937-5822 Minnetonka, MN 55343 Toll Free (888) 937-5150 **westwoodps.com** Westwood Development Consu