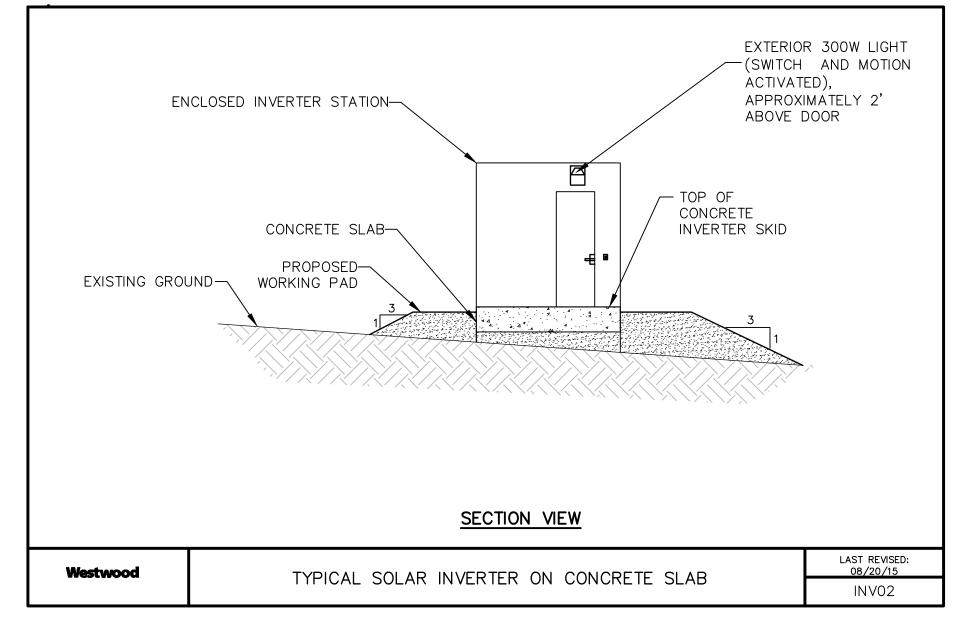

Disturbance Limits                                            |           |  |
|---------------------------------------------------------------|-----------|--|
| Item                                                          | Area      |  |
| TOTAL CLEARING AND GRUBBING (WITHIN PROPOSED SECURITY FENCE). | 415 acres |  |

| Fenced Area      |              |  |
|------------------|--------------|--|
| Location         | Area (acres) |  |
| BOARDMAN (NORTH) | 105          |  |
| CROSBY (CENTRAL) | 270          |  |
| STANLEY (SOUTH)  | 40           |  |
| TOTAL            | 415          |  |

## IP Aramis, LLC

Alameda County, CA

Civil Site Plan-South

Issued For Review Not For Construction

Date: 11/13/2020 Drawing No: C.202\_C

0014542-SPF03.dwg





TYPICAL STRUCTURAL CROSS SECTIONS







RD02





Westwood

Phone (952) 937-5150 12701 Whitewater Drive, Suite #300 Fax (952) 937-5822 Minnetonka, MN 55343 Toll Free (888) 937-5150 **westwoodps.com** Westwood Development Consultants, LLC

Designed: PDC
Checked: MPG
Drawn: PDC

Record Drawing by/date:

\_\_\_\_\_

Prepared for:

Revisions:

IP Aramis, LLC

IP Aramis, LLC

Alameda County, CA

Construction Details

Issued For Review
Not For Construction

Date: 11/13/2020
Drawing No: C.400

00145425-DTF01.dwg







Phone (952) 937-5150 12701 Whitewater Drive, Suite #300
Fax (952) 937-5822 Minnetonka, MN 55343
Toll Free (888) 937-5150 **westwoodps.com**Westwood Development Consultants, LLC

Designed: PDC
Checked: MPG

Record Drawing by/date:

\_\_\_\_

Prepared for:

Revisions:

IP Aramis, LLC



IP Aramis, LLC

Alameda County, CA