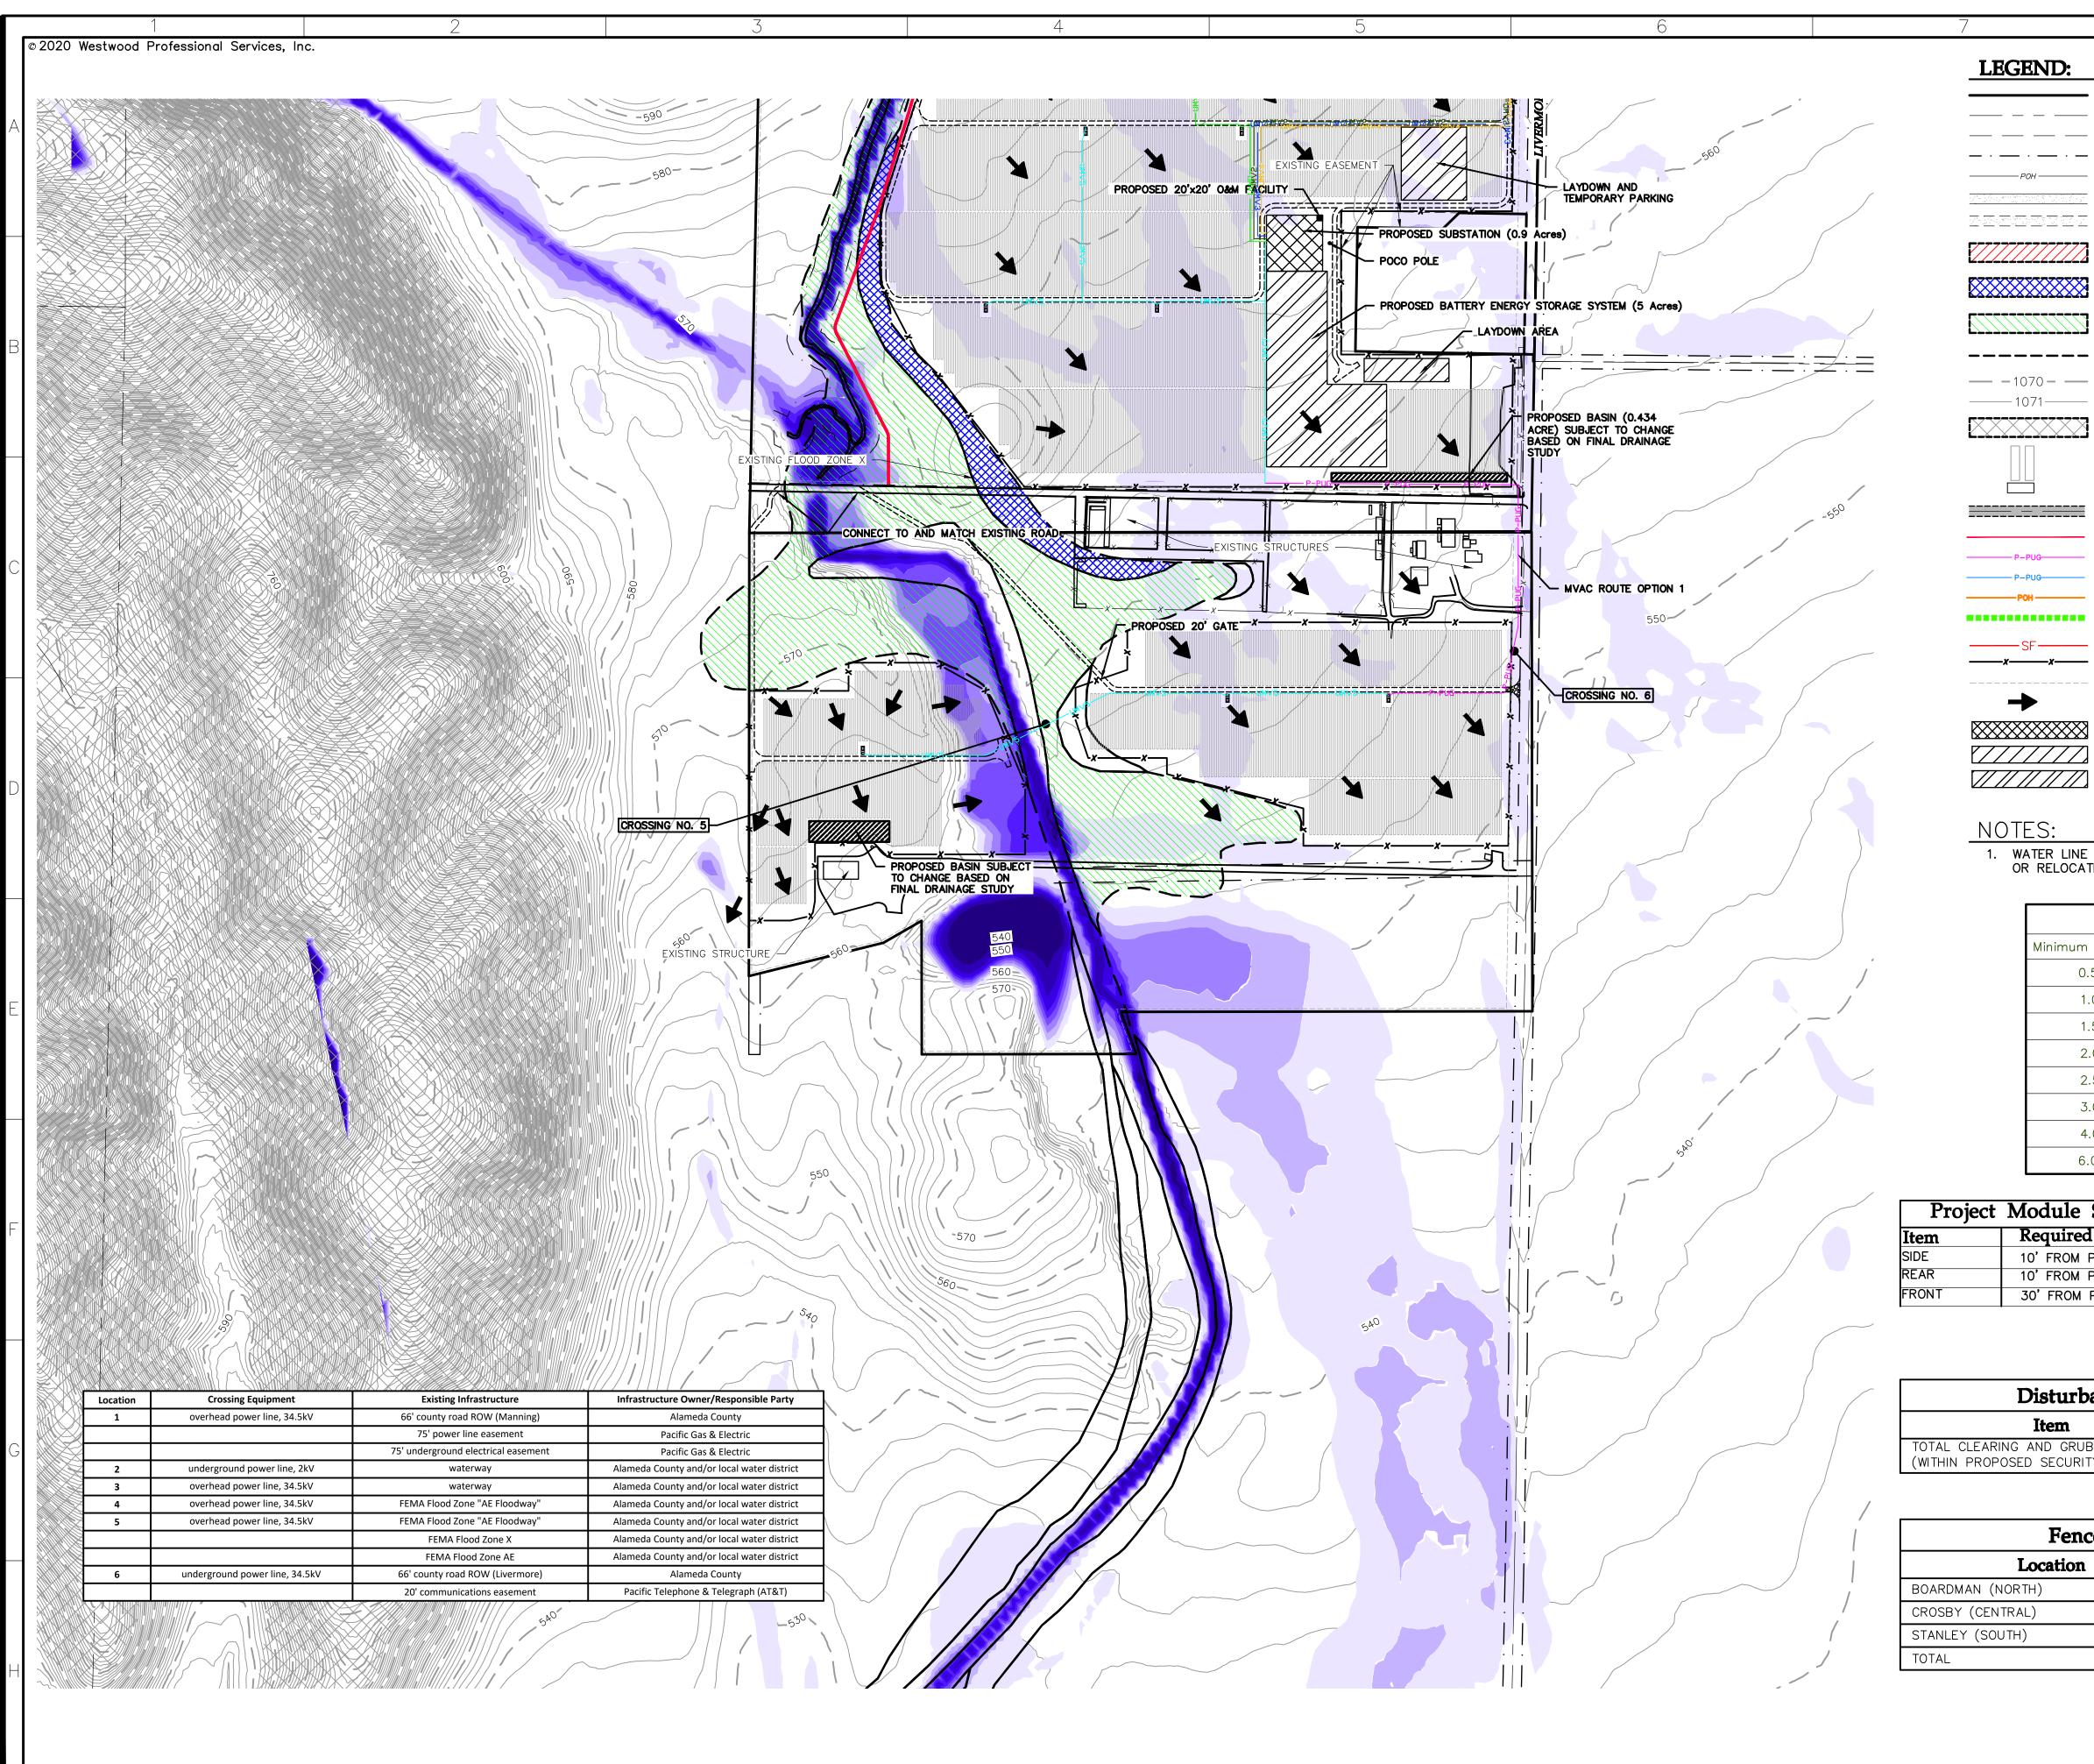

Prepared for:

IP Aramis, LLC

1. WATER LINE EASEMENT PENDING; TO BE AVOIDED OR RELOCATED

| 100 Year Max Flow Depth (ft) |                   |       |  |
|------------------------------|-------------------|-------|--|
| Minimum Elevation            | Maximum Elevation | Color |  |
| 0.50                         | 1.00              |       |  |
| 1.01                         | 1.50              |       |  |
| 1.51                         | 2.00              |       |  |
| 2.01                         | 2.50              |       |  |
| 2.51                         | 3.00              |       |  |
| 3.01                         | 4.00              |       |  |
| 4.01                         | 6.00              |       |  |
| 6.00                         | 20.00             |       |  |

EXISTING PROPERTY LINE

EXISTING EASEMENT LINE

EXISTING RIGHT-OF-WAY LINE EXISTING OVERHEAD POWERLINE

EXISTING FEMA FLOOD ZONE X

EXISTING FEMA FLOOD ZONE A

EXISTING INDEX CONTOUR LINE

EXISTING INTERVAL CONTOUR LINE

PROPOSED ELECTRICAL EQUIPMENT

UNDERGROUND MVAC ROUTE OPTION 1 UNDERGROUND MVAC ROUTE OPTION 2

HDD (HORIZONTAL DIRECTIONAL DRILLING)

RESOURCE MANAGEMENT AREA

PROPOSED SOLAR ARRAY

PROPOSED ACCESS ROAD

PROPOSED WALKING PATH

OVERHEAD MVAC ROUTE

PROPOSED SILT FENCE

MODULE SETBACK LINE

PROPOSED SUBSTATION

PROPOSED LAYDOWN YARD

PROPOSED BATTERY ENERGY

DRAINAGE DIRECTION

STORAGE SYSTEM

PROPOSED SECURITY FENCE

EXISTING FEMA REGULATORY FLOODWAY

EXISTING SECTION LINE

EXISTING PAVED ROAD

EXISTING GRAVEL ROAD

EXISTING STREAM BANK

| Project Module Setbacks |                        |  |  |  |
|-------------------------|------------------------|--|--|--|
| Item                    | Required               |  |  |  |
| SIDE                    | 10' FROM PROPERTY LINE |  |  |  |
| REAR                    | 10' FROM PROPERTY LINE |  |  |  |
| FRONT                   | 30' FROM PROPERTY LINE |  |  |  |

|   |   |                                | 75' power line easement             | Pacific Gas & Electric                     |
|---|---|--------------------------------|-------------------------------------|--------------------------------------------|
|   |   |                                | 75' underground electrical easement | Pacific Gas & Electric                     |
|   | 2 | underground power line, 2kV    | waterway                            | Alameda County and/or local water district |
|   | 3 | overhead power line, 34.5kV    | waterway                            | Alameda County and/or local water district |
|   | 4 | overhead power line, 34.5kV    | FEMA Flood Zone "AE Floodway"       | Alameda County and/or local water district |
|   | 5 | overhead power line, 34.5kV    | FEMA Flood Zone "AE Floodway"       | Alameda County and/or local water district |
|   |   |                                | FEMA Flood Zone X                   | Alameda County and/or local water district |
| H |   |                                | FEMA Flood Zone AE                  | Alameda County and/or local water district |
|   | 6 | underground power line, 34.5kV | 66' county road ROW (Livermore)     | Alameda County                             |
|   |   |                                | 20' communications easement         | Pacific Telephone & Telegraph (AT&T)       |

Existing Infrastructure

66' county road ROW (Manning)

Location

**Crossing Equipment** 

overhead power line, 34.5kV

PROPOSED 20' GATE
PROPOSED ROCK CONSTRUCTION ENTRANCES

EXISTING RIGHT OF WAY LINE

PROPOSED 16' ACCESS ROAD