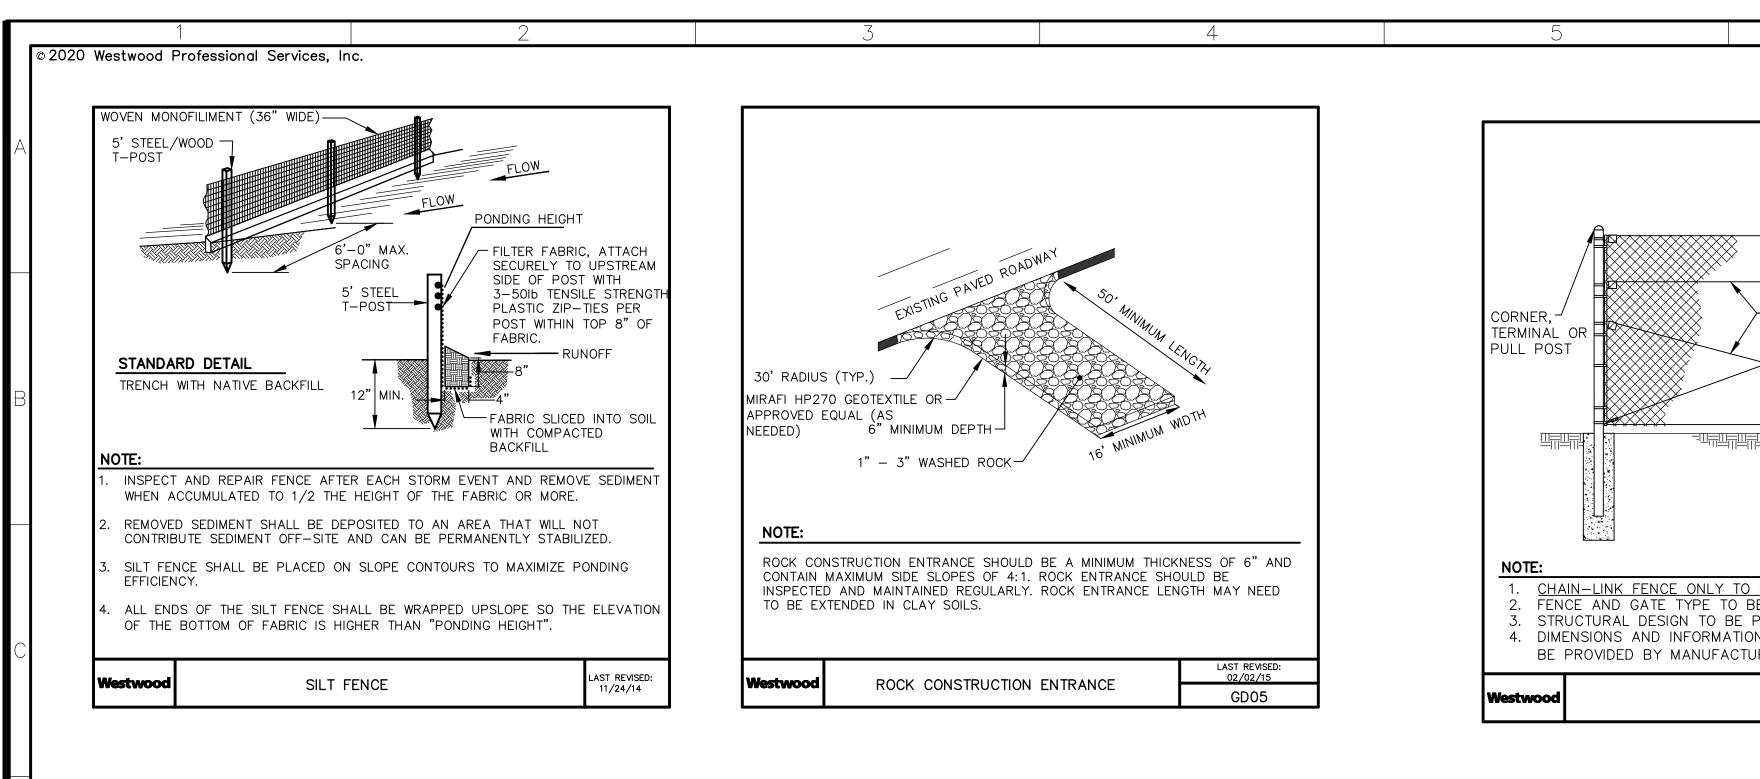

|  |
| CROSBY (CENTRAL) | 270          |  |
| STANLEY (SOUTH)  | 40           |  |
| TOTAL            | 415          |  |

## IP Aramis, LLC

Alameda County, CA

Civil Site Plan-South

Issued For Review Not For Construction

Date: 11/13/2020 Drawing No: C.202\_C

0014542-SPF03.dwg





TYPICAL STRUCTURAL CROSS SECTIONS







RD02





Westwood

Phone (952) 937-5150 12701 Whitewater Drive, Suite #300 Fax (952) 937-5822 Minnetonka, MN 55343 Toll Free (888) 937-5150 **westwoodps.com** Westwood Development Consultants, LLC

Designed: PDC
Checked: MPG
Drawn: PDC

Record Drawing by/date:

\_\_\_\_\_

Prepared for:

Revisions:

IP Aramis, LLC

IP Aramis, LLC

Alameda County, CA

Construction Details

Issued For Review
Not For Construction

Date: 11/13/2020
Drawing No: C.400

00145425-DTF01.dwg







Phone (952) 937-5150 12701 Whitewater Drive, Suite #300
Fax (952) 937-5822 Minnetonka, MN 55343
Toll Free (888) 937-5150 **westwoodps.com**Westwood Development Consultants, LLC

Designed: PDC
Checked: MPG

Record Drawing by/date:

\_\_\_\_

Prepared for:

Revisions:

IP Aramis, LLC



IP Aramis, LLC

Alameda County, CA

Construction Details

Issued For Review
Not For Construction

Date: 11/13/2020
Drawing No: C.401

00145425-DTF01.dwg