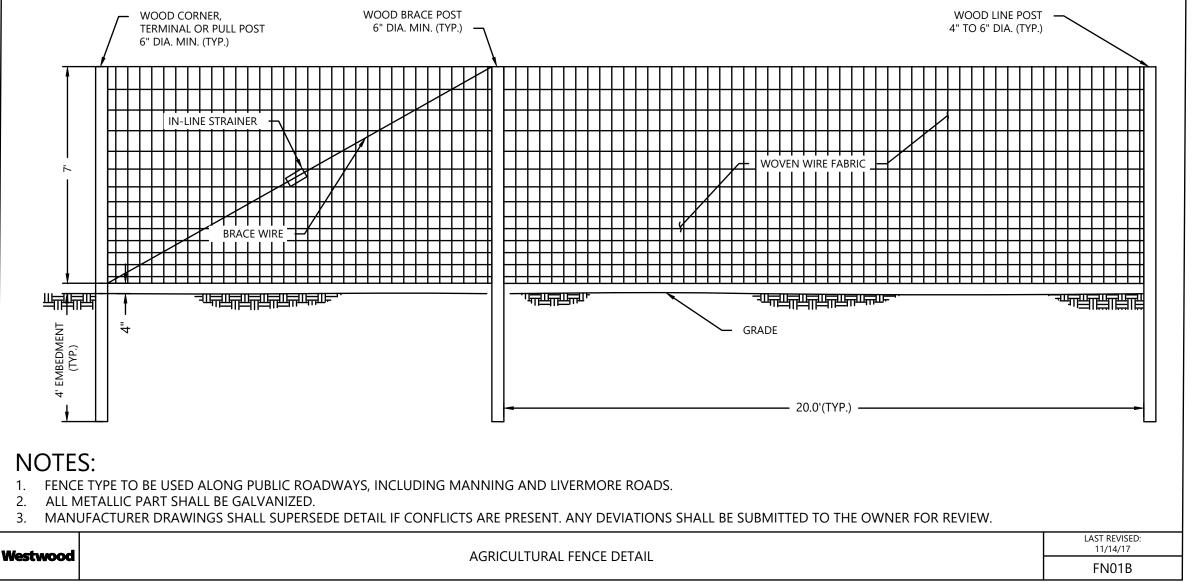

nce Limits                                            |           |  |
|---------------------------------------------------------------|-----------|--|
| Item                                                          | Area      |  |
| TOTAL CLEARING AND GRUBBING (WITHIN PROPOSED SECURITY FENCE). | 415 acres |  |

| Fenced Area      |              |  |
|------------------|--------------|--|
| Location         | Area (acres) |  |
| BOARDMAN (NORTH) | 105          |  |
| CROSBY (CENTRAL) | 270          |  |
| STANLEY (SOUTH)  | 40           |  |
| TOTAL            | 415          |  |

## IP Aramis, LLC

Alameda County, CA

Civil Site Plan-South

Issued For Review Not For Construction

Date: 11/13/2020 Drawing No: C.202\_C

0014542-SPF03.dwg





TYPICAL STRUCTURAL CROSS SECTIONS







RD02





Westwood

Phone (952) 937-5150 12701 Whitewater Drive, Suite #300 Fax (952) 937-5822 Minnetonka, MN 55343 Toll Free (888) 937-5150 **westwoodps.com** Westwood Development Consultants, LLC

Designed: PDC
Checked: MPG
Drawn: PDC

Record Drawing by/date:

\_\_\_\_\_

Prepared for:

Revisions:

IP Aramis, LLC

IP Aramis, LLC

Alameda County, CA

Construction Details

Issued For Review
Not For Construction

Date: 11/13/2020
Drawing No: C.400

00145425-DTF01.dwg







Phone (952) 937-5150 12701 Whitewater Drive, Suite #300
Fax (952) 937-5822 Minnetonka, MN 55343
Toll Free (888) 937-5150 **westwoodps.com**Westwood Development Consultants, LLC

Designed: PDC
Checked: MPG

Record Drawing by/date:

\_\_\_\_

Prepared for:

Revisions:

IP Aramis, LLC



IP Aramis, LLC

Alameda County, CA

Constr