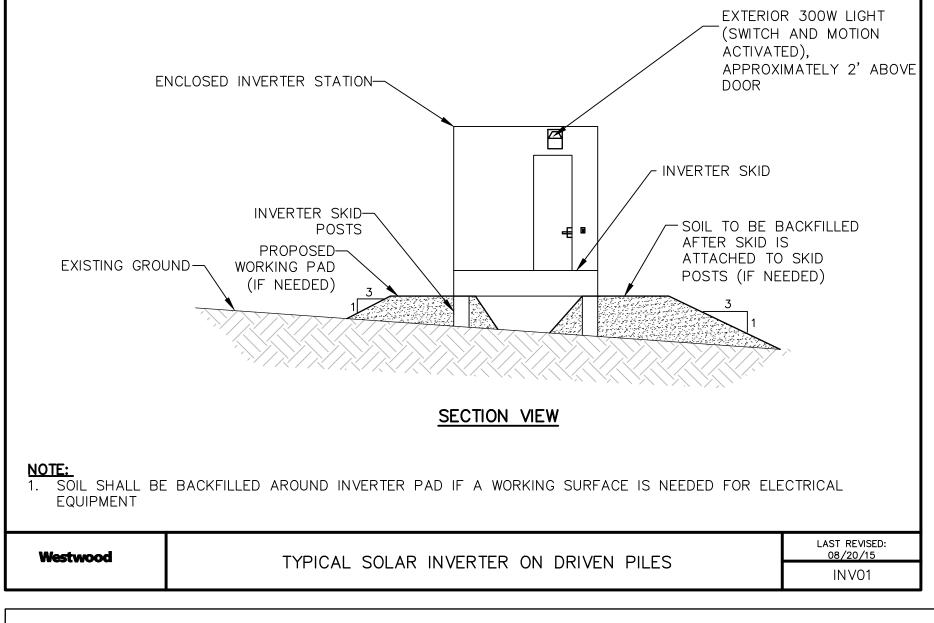

PROPOSED ELECTRICAL EQUIPMENT

UNDERGROUND MVAC ROUTE OPTION 1 UNDERGROUND MVAC ROUTE OPTION 2

HDD (HORIZONTAL DIRECTIONAL DRILLING)

RESOURCE MANAGEMENT AREA

PROPOSED SOLAR ARRAY

PROPOSED ACCESS ROAD

PROPOSED WALKING PATH