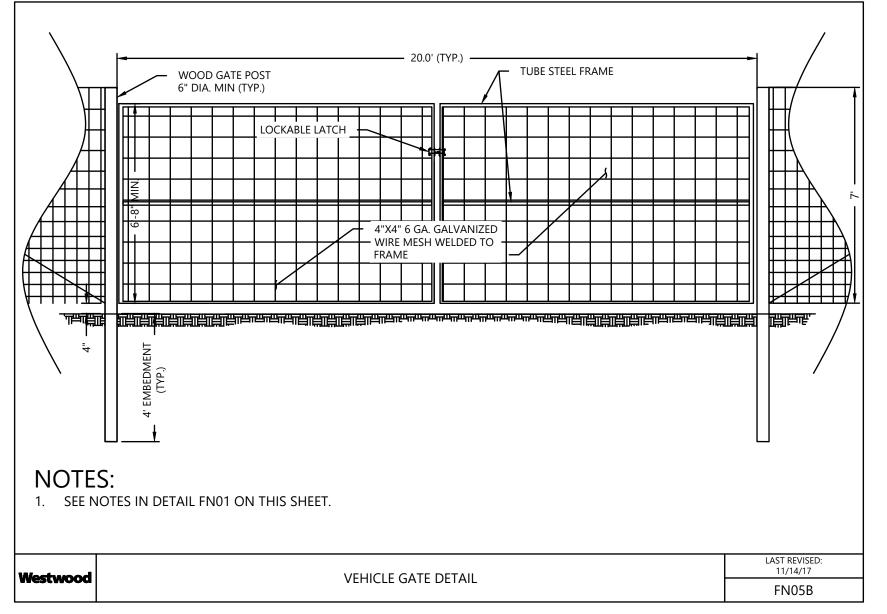

e Limits                                            |           |  |
|---------------------------------------------------------------|-----------|--|
| Item                                                          | Area      |  |
| TOTAL CLEARING AND GRUBBING (WITHIN PROPOSED SECURITY FENCE). | 415 acres |  |

| Fenced Area      |              |  |
|------------------|--------------|--|
| Location         | Area (acres) |  |
| BOARDMAN (NORTH) | 105          |  |
| CROSBY (CENTRAL) | 270          |  |
| STANLEY (SOUTH)  | 40           |  |
| TOTAL            | 415          |  |

## IP Aramis, LLC

Alameda County, CA

Civil Site Plan-South

Issued For Review Not For Construction

Date: 11/13/2020 Drawing No: C.202\_C

0014542-SPF03.dwg





TYPICAL STRUCTURAL CROSS SECTIONS







RD02





Westwood

Phone (952) 937-5150 12701 Whitewater Drive, Suite #300 Fax (952) 937-5822 Minnetonka, MN 55343 Toll Free (888) 937-5150 **westwoodps.com** Westwood Development Consultants, LLC

Designed: PDC
Checked: MPG
Drawn: PDC

Record Drawing by/date:

\_\_\_\_\_

Prepared for:

Revisions:

IP Aramis, LLC

IP Aramis, LLC

Alameda County, CA

Construction Details

Issued For Review
Not For Construction

Date: 11/13/2020
Drawing No: C.400

00145425-DTF01.dwg







Phone (952) 937-5150 12701 Whitewater Drive, Suite #300
Fax (952) 937-5822 Minnetonka, MN 55343
Toll Free (888) 937-5150 **westwoodps.com**Westwood Development Consultants, LLC

Designed: PDC
Checked: MPG

Record Drawing by/date:

\_\_\_\_

Prepared for:

Revisions:

IP Aramis, LLC



IP Aramis, LLC

Alameda County, CA

Construc