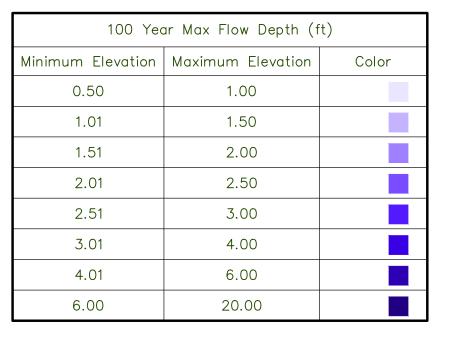

#### NOTES:

1. MATURE TREES (AS SHOWN) WILL REMAIN.

| 100 Year Max Flow Depth (ft) |                   |       |  |
|------------------------------|-------------------|-------|--|
| Minimum Elevation            | Maximum Elevation | Color |  |
| 0.50                         | 1.00              |       |  |
| 1.01                         | 1.50              |       |  |
| 1.51                         | 2.00              |       |  |
| 2.01                         | 2.50              |       |  |
| 2.51                         | 3.00              |       |  |
| 3.01                         | 4.00              |       |  |
| 4.01                         | 6.00              |       |  |
| 6.00                         | 20.00             |       |  |

## IP Aramis, LLC

Alameda County, CA

Existing Conditions Plan-South

Issued For Review
Not For Construction

Date: 11/13/2020
Drawing No: C.102

0014542-EXF01.dwg

| 100 Year Max Flow Depth (ft) |                   |       |
|------------------------------|-------------------|-------|
| Minimum Elevation            | Maximum Elevation | Color |
| 0.50                         | 1.00              |       |
| 1.01                         | 1.50              |       |
| 1.51                         | 2.00              |       |
| 2.01                         | 2.50              |       |
| 2.51                         | 3.00              |       |
| 3.01                         | 4.00              |       |
| 4.01                         | 6.00              |       |
| 6.00                         | 20.00             |       |

Prepared for:

IP Aramis, LLC

1. WATER LINE EASEMENT PENDING; TO BE AVOIDED OR RELOCATED

| 100 Year Max Flow Depth (ft) |                   |       |  |
|------------------------------|-------------------|-------|--|
| Minimum Elevation            | Maximum Elevation | Color |  |
| 0.50                         | 1.00              |       |  |
| 1.01                         | 1.50              |       |  |
| 1.51                         | 2.00              |       |  |
| 2.01                         | 2.50              |       |  |
| 2.51                         | 3.00              |       |  |
| 3.01                         | 4.00              |       |  |
| 4.01                         | 6.00              |       |  |
| 6.00                         | 20.00             |       |  |