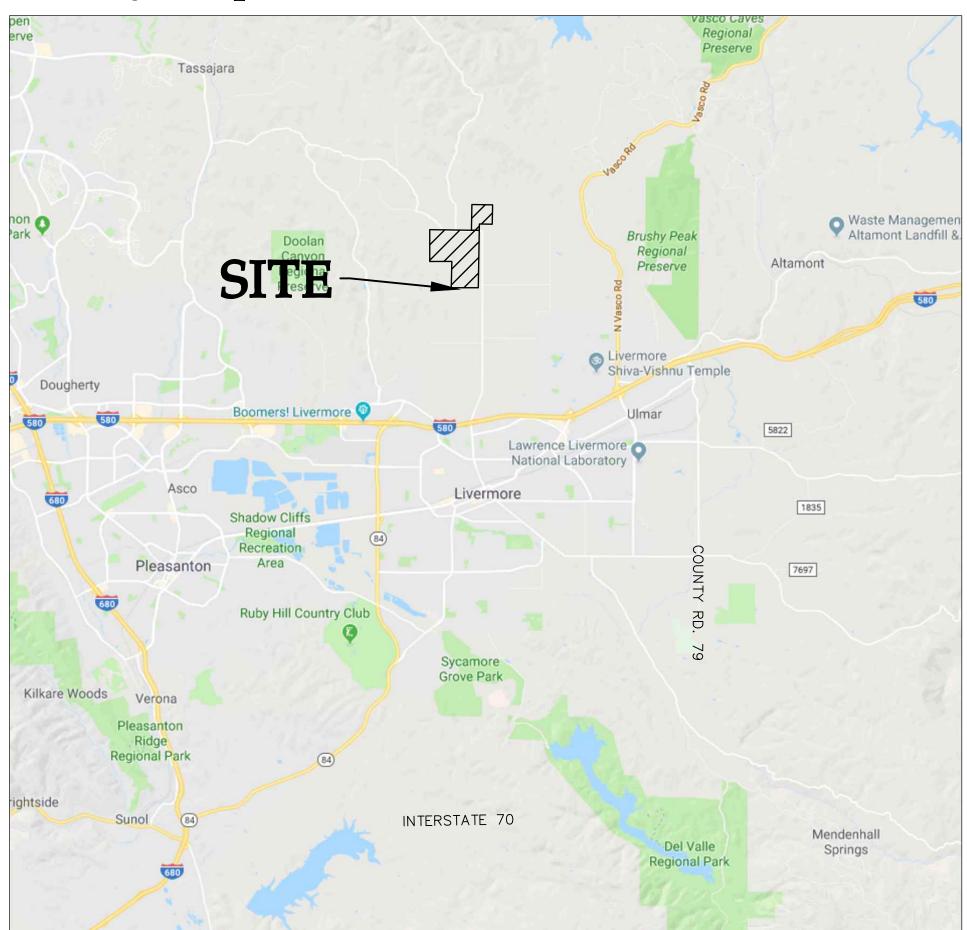

|  |
| C.202            | CIVIL SITE PLAN-SOUTH             |  |  |
| C.400            | CONSTRUCTION DETAILS              |  |  |
| C.401            | CONSTRUCTION DETAILS              |  |  |

## Westwood

(952) 937-5822 Minnetonka, MN 55343 Toll Free (888) 937-5150 **westwoodps.com** Westwood Development Consultants, LLC

| Designed:               | PDC |
|-------------------------|-----|
| Checked:                | MPG |
| Drawn:                  | PDC |
| Record Drawing by/date: |     |
| Revisions:              |     |
|                         |     |
|                         |     |
|                         |     |
|                         |     |
| Prepared for:           |     |

IP Aramis, LLC

## Regional Map



SOURCE: MAP DATA ©2018 GOOGLE (NOT TO SCALE)

## Vicinity Map



SOURCE: MAP DATA ©2018 GOOGLE (NOT TO SCALE)

#### PROJECT LOCATION

LATITUDE= 37° 44′ 57.29" LONGITUDE= -121° 46′ 25.79″

#### PROJECT COORDINATE SYSTEM NSRS 2011 CALIFORNIA STATE PLANE, ZONE III, US

#### **FEMA MAPPING**

FIRM PANELS 06001C0332G AND 06013C0500F

<u>APN</u> 903-0007-002-01 903-0006-003-07 903-0006-001-02

IP Aramis, LLC

Alameda County, CA

Cover

Issued For Review Not For Construction

Date: 11/13/2020 Drawing No: T.100

0014542-CVF01.dwg

- PARCEL BOUNDARY LINE EXISTING LOT LINE -EXISTING RIGHT OF WAY LINE - MANNING RD. -

© 2020 Westwood Professional Services, Inc.

#### LEGEND:

EXISTING RIGHT-OF-WAY LINE EXISTING OVERHEAD POWERLINE EXISTING PAVED ROAD EXISTING GRAVEL ROAD

-----

EXISTING TREE

PROJECT BOUNDARY LINE EXISTING EASEMENT LINE

EXISTING INDEX CONTOUR L