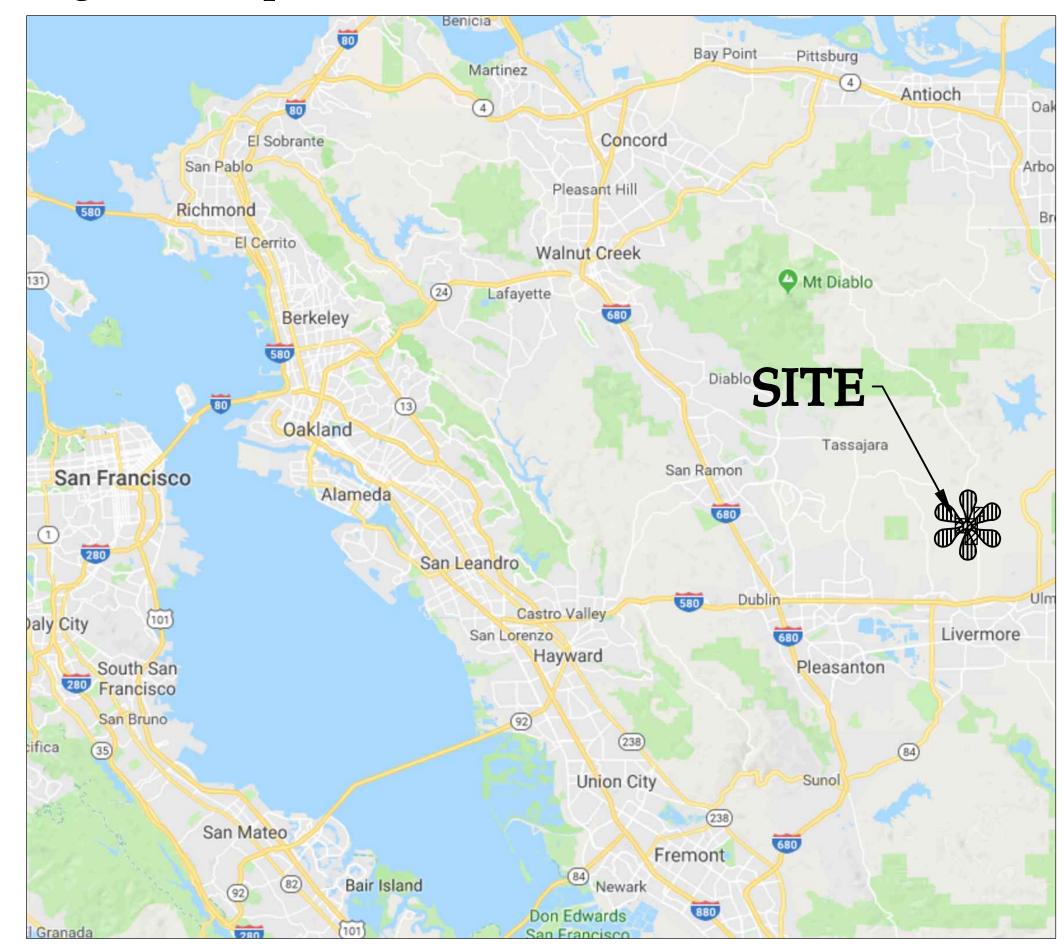

|  |
| C.201            | CIVIL SITE PLAN-CENTRAL           |  |  |
| C.202            | CIVIL SITE PLAN-SOUTH             |  |  |
| C.400            | CONSTRUCTION DETAILS              |  |  |
| C.401            | CONSTRUCTION DETAILS              |  |  |

## Westwood

(952) 937-5822 Minnetonka, MN 55343 Toll Free (888) 937-5150 **westwoodps.com** Westwood Development Consultants, LLC

| Designed:               | PDC |
|-------------------------|-----|
| Checked:                | MPG |
| Drawn:                  | PDC |
| Record Drawing by/date: |     |
| Revisions:              |     |
|                         |     |
|                         |     |
|                         |     |
|                         |     |
| Prepared for:           |     |

IP Aramis, LLC

## Regional Map



SOURCE: MAP DATA ©2018 GOOGLE (NOT TO SCALE)

## Vicinity Map



SOURCE: MAP DATA ©2018 GOOGLE (NOT TO SCALE)

#### PROJECT LOCATION

LATITUDE= 37° 44′ 57.29" LONGITUDE= -121° 46′ 25.79″

#### PROJECT COORDINATE SYSTEM NSRS 2011 CALIFORNIA STATE PLANE, ZONE III, US

#### **FEMA MAPPING**

FIRM PANELS 06001C0332G AND 06013C0500F

<u>APN</u> 903-0007-002-01 903-0006-003-07 903-0006-001-02

IP Aramis, LLC

Alameda County, CA

Cover

Issued For Review Not For Construction

Date: 11/13/2020 Drawing No: T.100

0014542-CVF01.dwg

- PARCEL BOUNDARY LINE EXISTING LOT LINE -EXISTING RIGHT OF WAY LINE - MANNING RD. -

© 2020 Westwood Professional Services, Inc.

#### LEGEND:

EXISTING RIGHT-OF-WAY LINE EXISTING OVERHEAD POWERLINE EXISTING PAVED ROAD EXISTING GRAVEL ROAD

-----

EXISTING TREE

PROJE