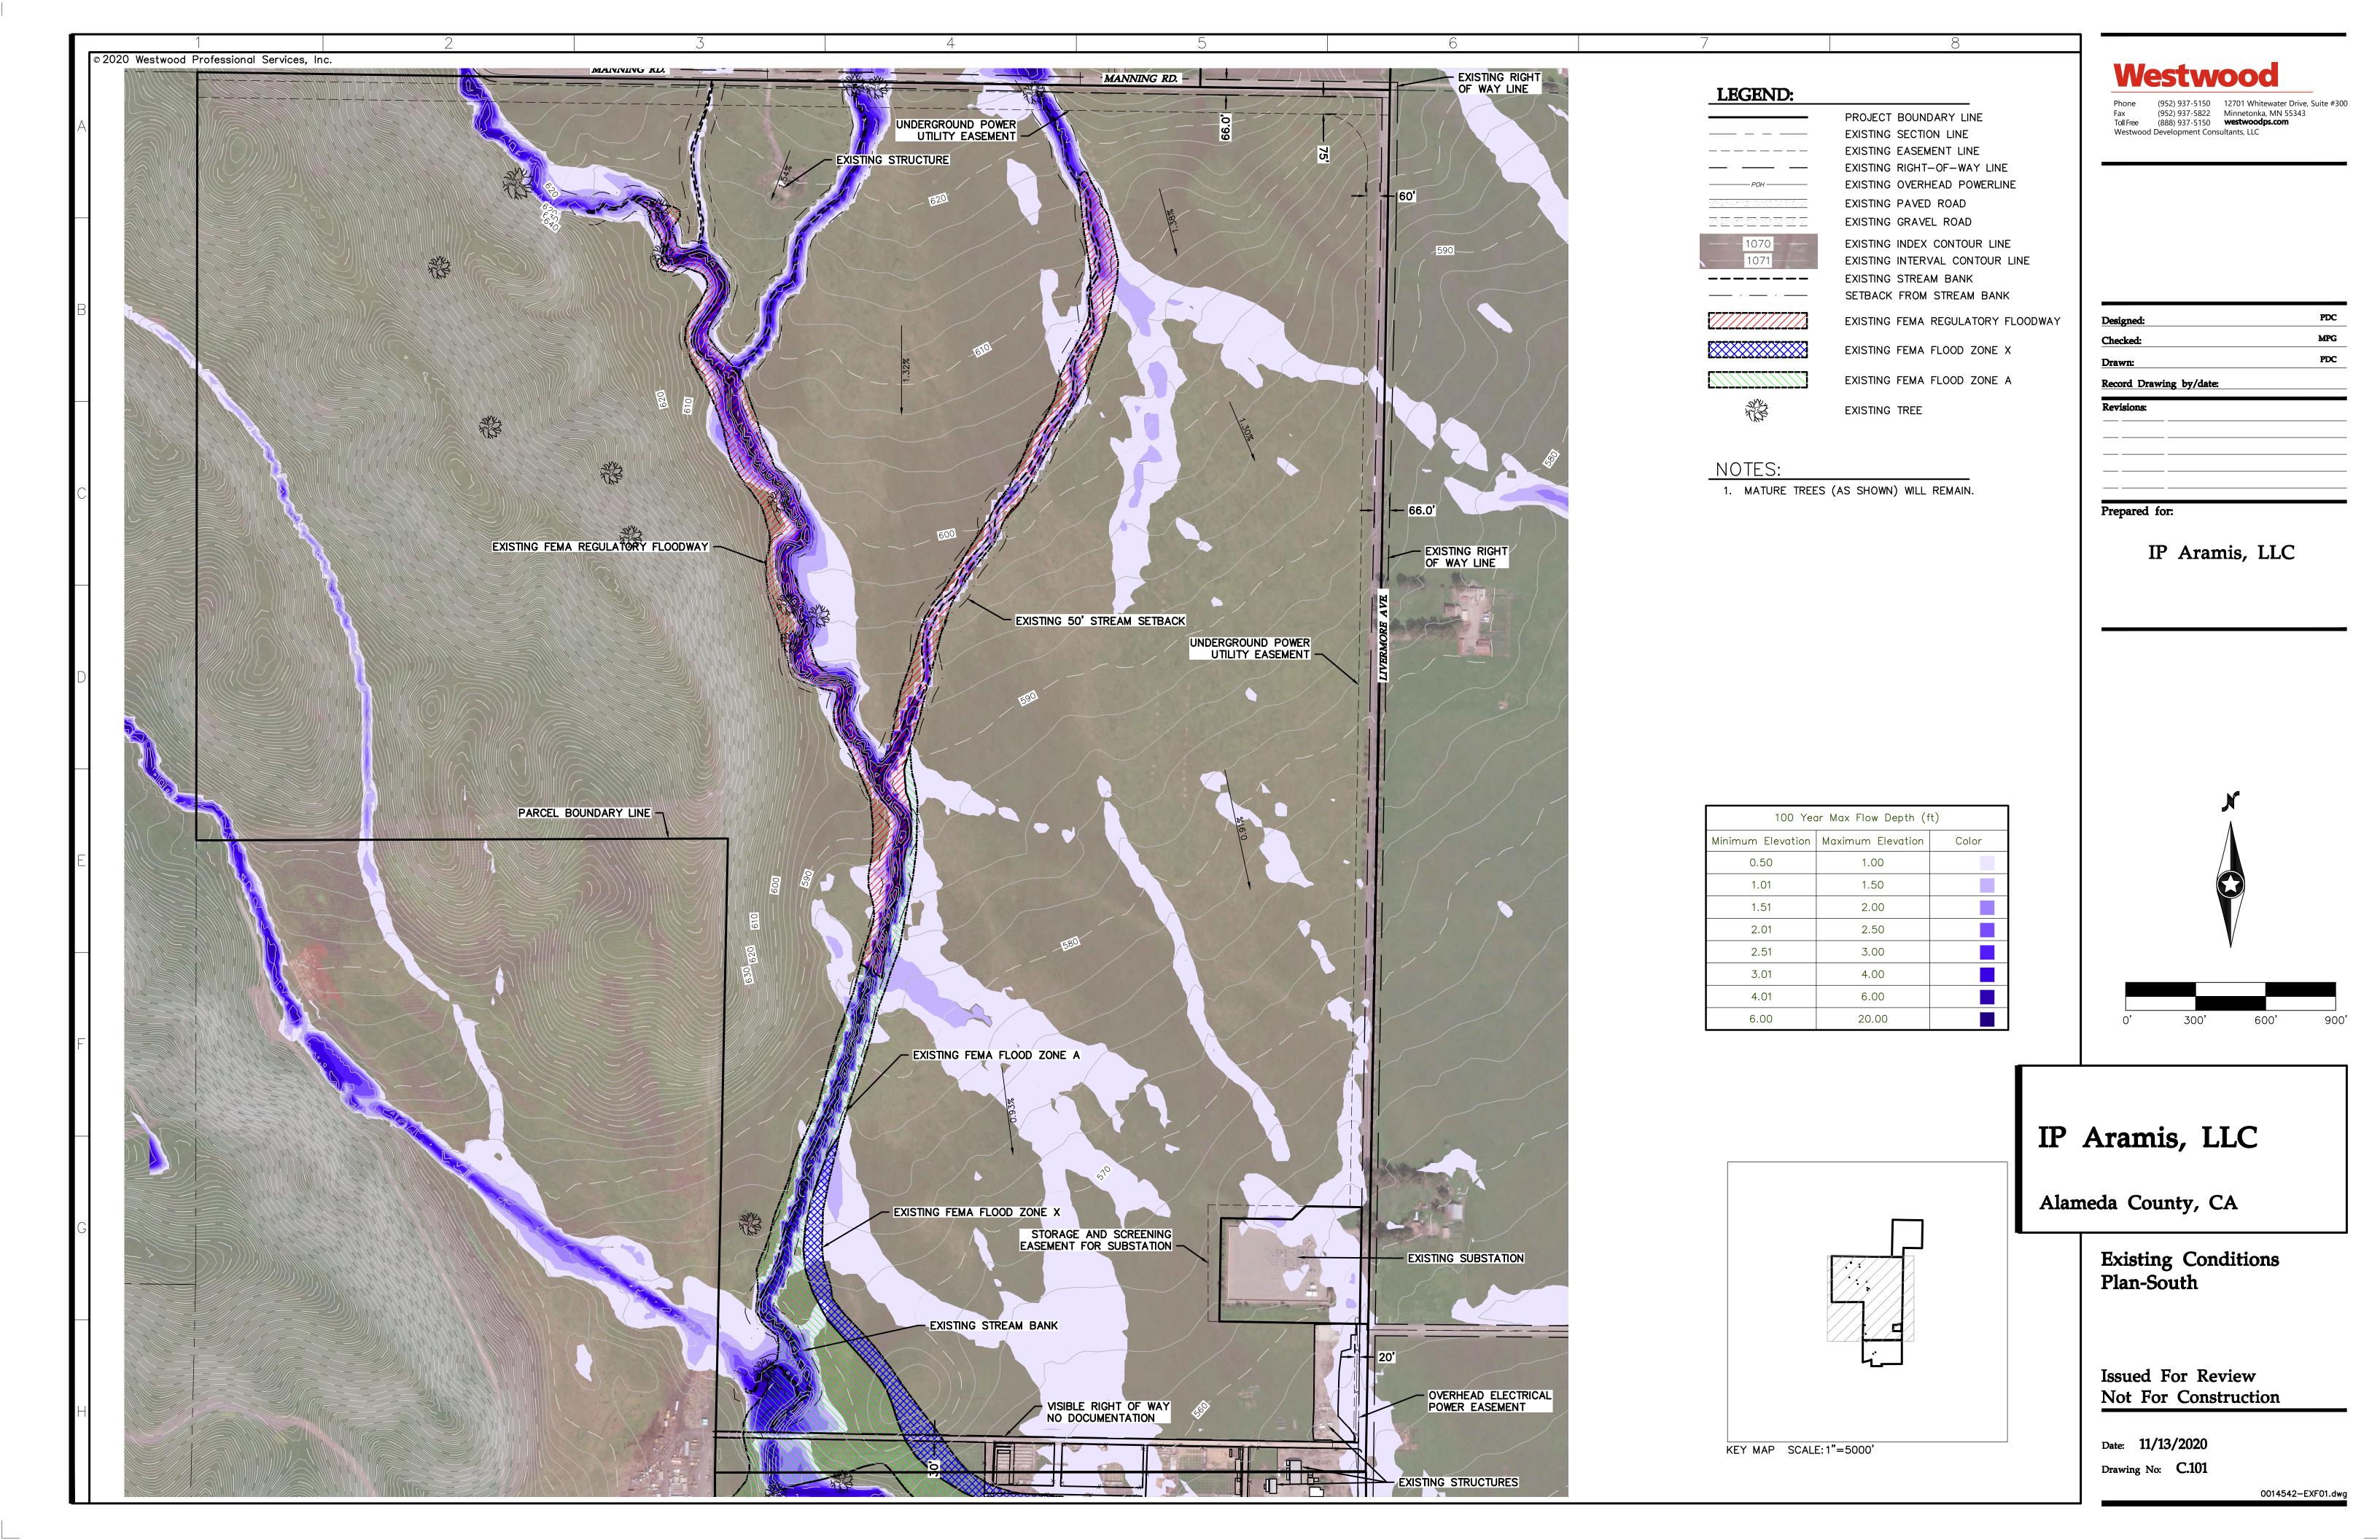

#### LEGEND:

EXISTING RIGHT-OF-WAY LINE EXISTING OVERHEAD POWERLINE EXISTING PAVED ROAD EXISTING GRAVEL ROAD

-----

EXISTING TREE

PROJECT BOUNDARY LINE EXISTING EASEMENT LINE

EXISTING INDEX CONTOUR LINE

SETBACK FROM STREAM BANK

EXISTING FEMA FLOOD ZONE X

EXISTING FEMA FLOOD ZONE A

EXISTING STREAM BANK

EXISTING INTERVAL CONTOUR LINE

EXISTING FEMA REGULATORY FLOODWAY

#### NOTES:

1. MATURE TREES (AS SHOWN) WILL REMAIN.

| 100 Year Max Flow Depth (ft) |                   |       |  |
|------------------------------|-------------------|-------|--|
| Minimum Elevation            | Maximum Elevation | Color |  |
| 0.50                         | 1.00              |       |  |
| 1.01                         | 1.50              |       |  |
| 1.51                         | 2.00              |       |  |
| 2.01                         | 2.50              |       |  |
| 2.51                         | 3.00              |       |  |
| 3.01                         | 4.00              |       |  |
| 4.01                         | 6.00              |       |  |
| 6.00                         | 20.00             |       |  |

Prepared for:

IP Aramis, LLC

Alameda County, CA

Existing Conditions Plan-North

Issued For Review Not For Construction

0014542-EXF01.dwg

Date: 11/13/2020

Drawing No: C.100