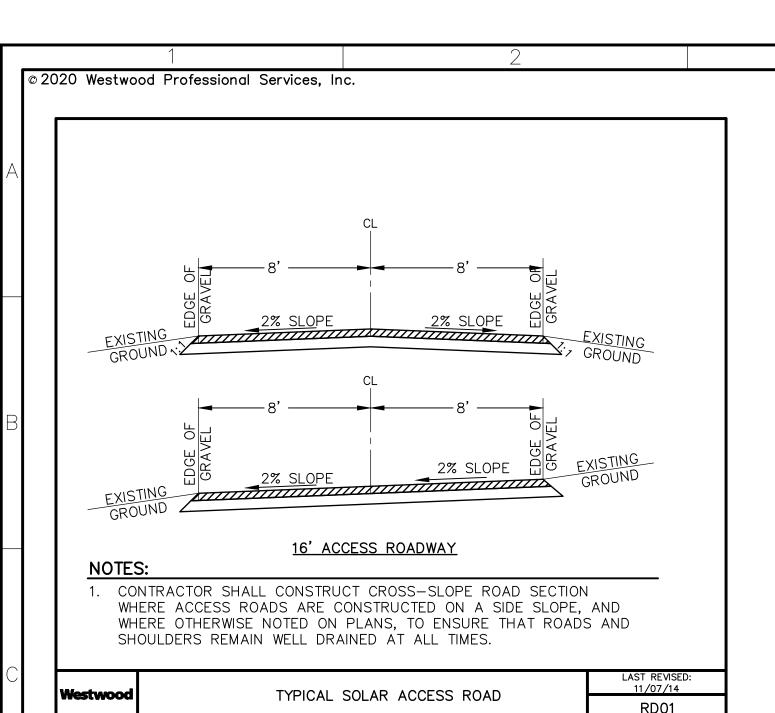

## IP Aramis, LLC

Alameda County, CA

Civil Site Plan-South

Issued For Review Not For Construction

Date: 11/13/2020 Drawing No: C.202\_C

0014542-SPF03.dwg

TYPICAL STRUCTURAL CROSS SECTIONS

RD02