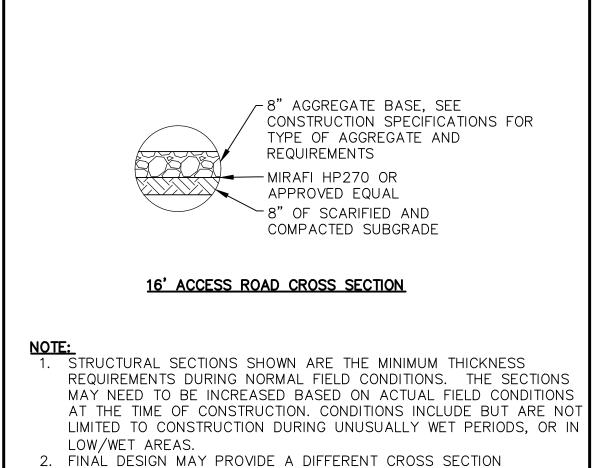

## IP Aramis, LLC

Alameda County, CA

Civil Site Plan-South

Issued For Review Not For Construction

Date: 11/13/2020 Drawing No: C.202\_C

0014542-SPF03.dwg

TYPICAL STRUCTURAL CROSS SECTIONS

RD02