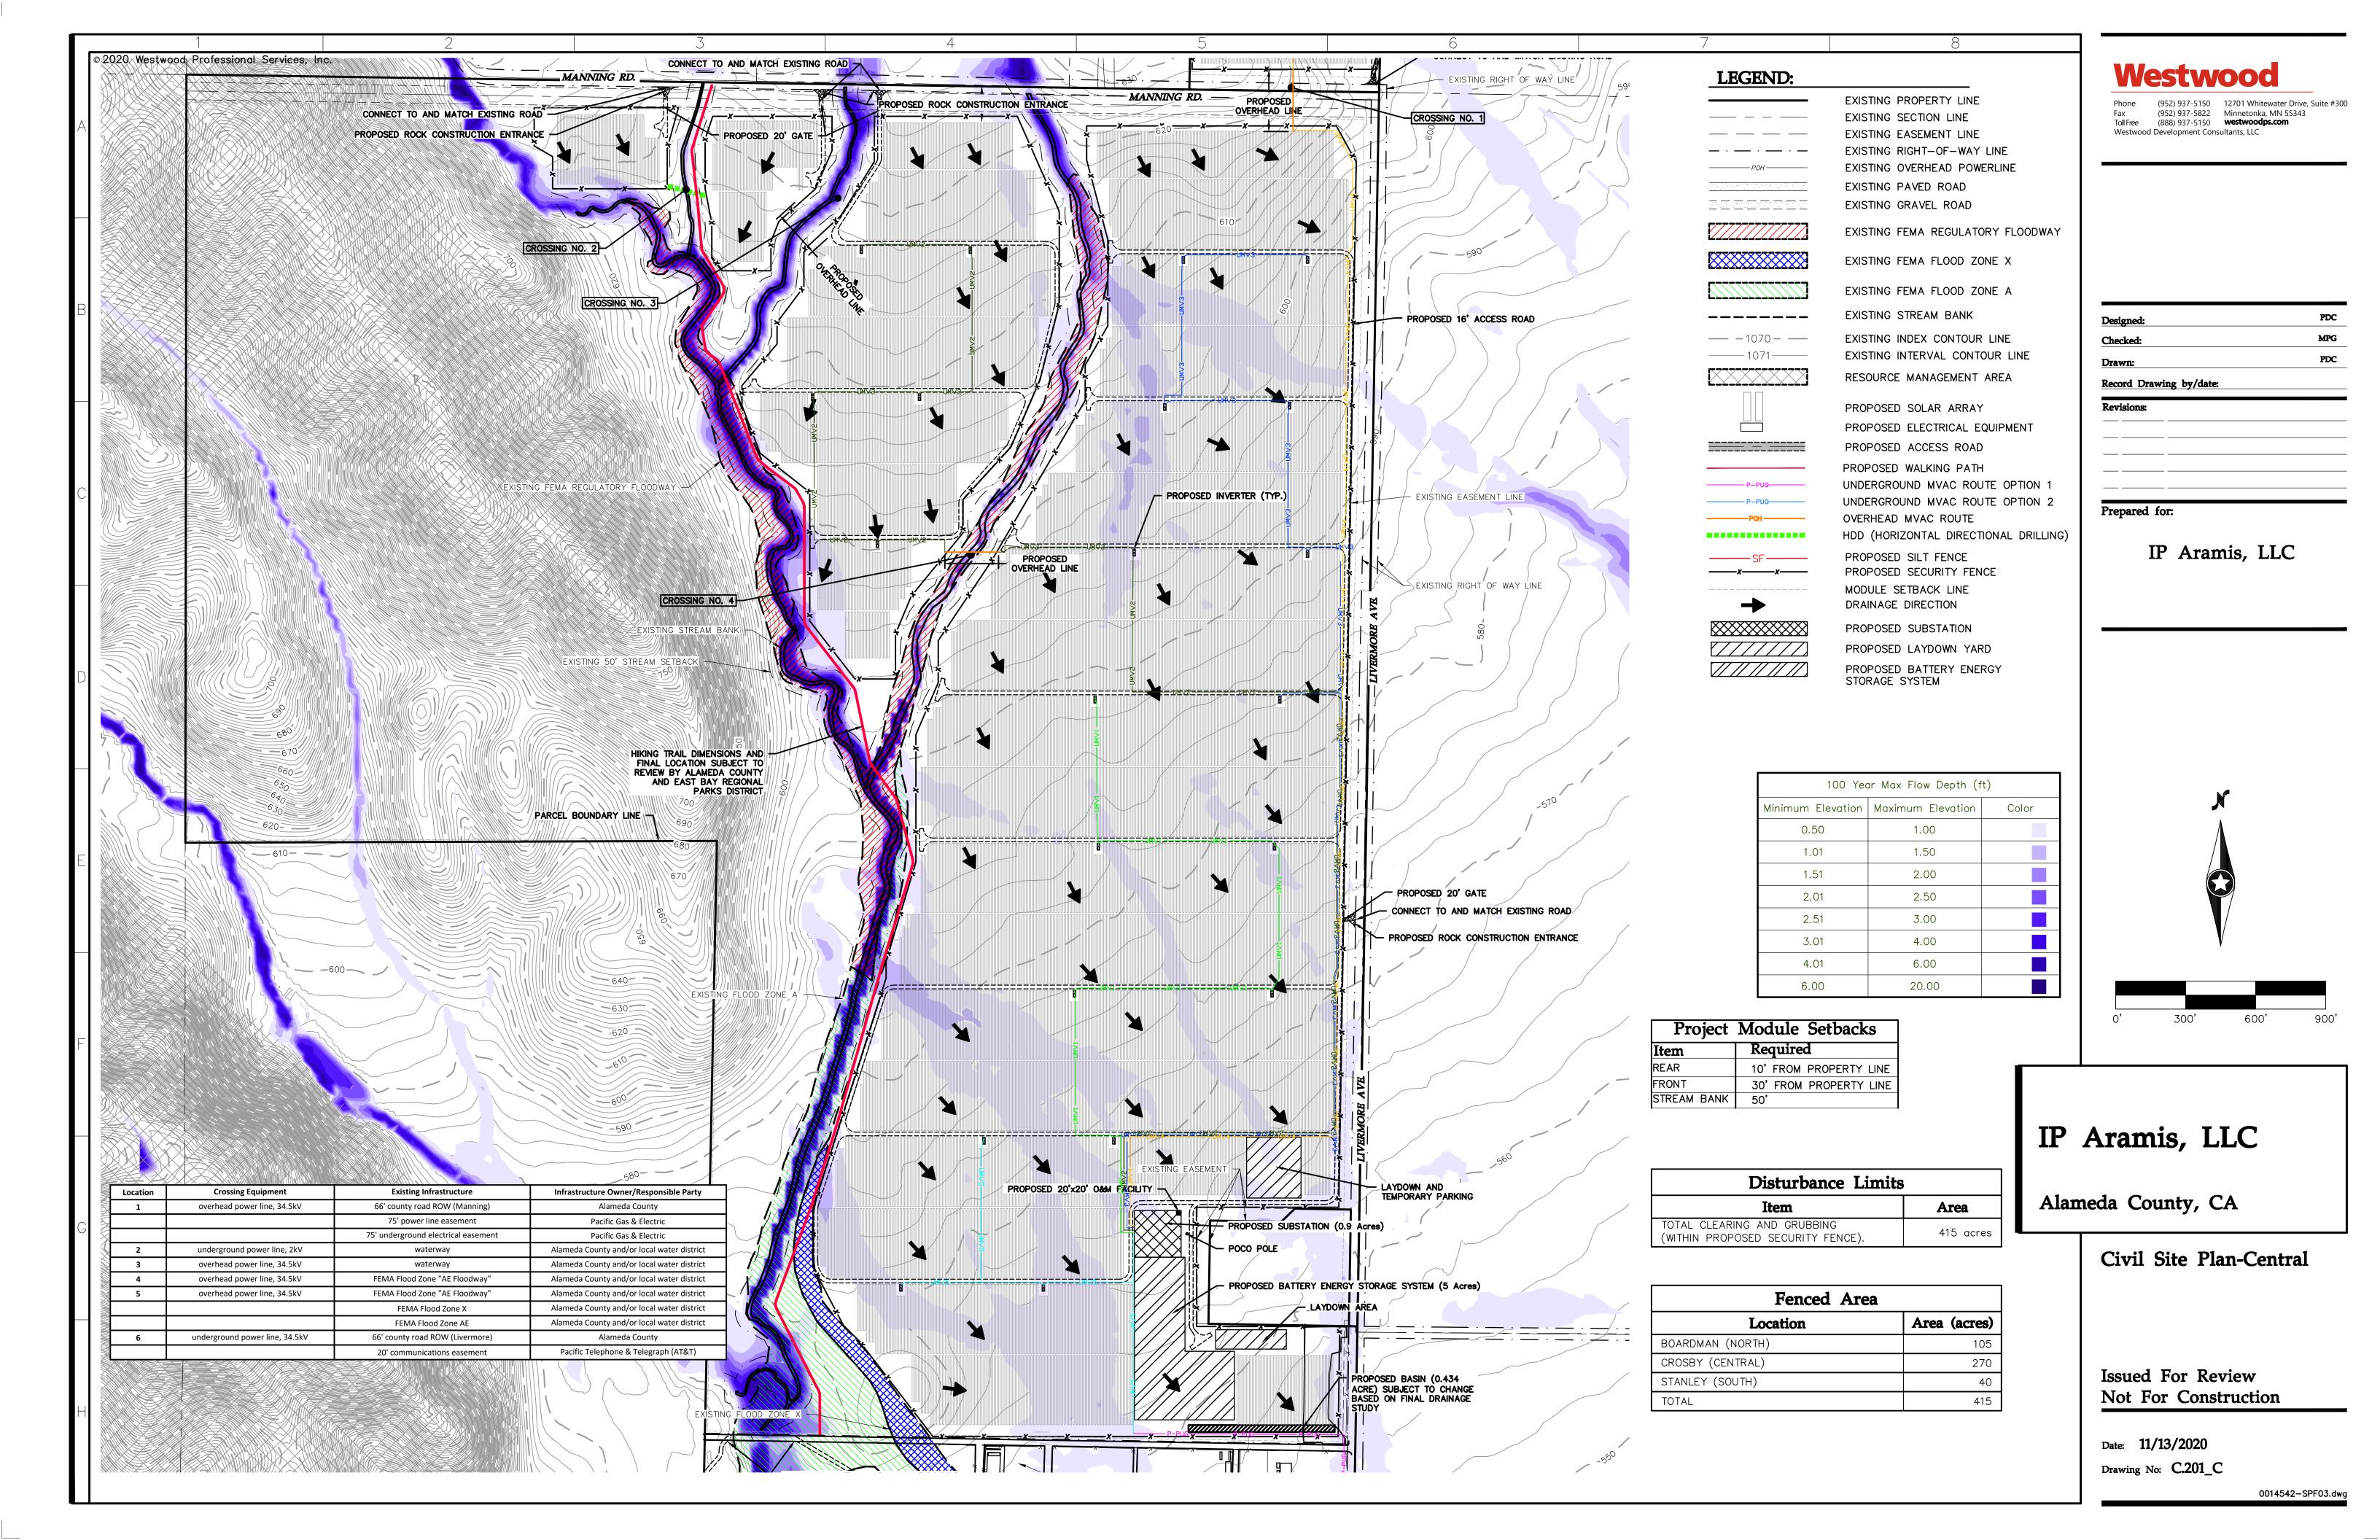

Existing Infrastructure

66' county road ROW (Manning)

Location

**Crossing Equipment** 

overhead power line, 34.5kV

PROPOSED 20' GATE
PROPOSED ROCK CONSTRUCTION ENTRANCES

EXISTING RIGHT OF WAY LINE

PROPOSED 16' ACCESS ROAD

PROPOSED SECURITY FENCE

MANNING RD. PROPOSED OVERHEAD LINE

Infrastructure Owner/Responsible Party

Alameda County

© 2020 Westwood Professional Services, Inc.

PROPOSED ELECTRICAL EQUIPMENT

UNDERGROUND MVAC ROUTE OPTION 1 UNDERGROUND MVAC ROUTE OPTION 2

HDD (HORIZONTAL DIRECTIONAL DRILLING)

RESOURCE MANAGEMENT AREA

PROPOSED SOLAR ARRAY

PROPOSED ACCESS ROAD

PROPOSED WALKING PATH

OVERHEAD MVAC ROUTE

PROPOSED SILT FENCE

MODULE SETBACK LINE

PROPOSED SUBSTATION

PROPOSED LAYDOWN YARD

PROPOSED BATTERY ENERGY

DRAINAGE DIRECTION

STORAGE SYSTEM

PROPOSED SECURITY FENCE

EXISTING FEMA REGULATORY FLOODWAY

EXISTING SECTION LINE

EXISTING PAVED ROAD

EXISTING GRAVEL ROAD

EXISTING STREAM BANK

| Project Module Setbacks |                        |  |  |  |
|-------------------------|------------------------|--|--|--|
| Item                    | Required               |  |  |  |
| SIDE                    | 10' FROM PROPERTY LINE |  |  |  |
| REAR                    | 10' FROM PROPERTY LINE |  |  |  |
| FRONT                   | 30' FROM PROPERTY LINE |  |  |  |

| Project Module Setbacks |                        |  |
|-------------------------|------------------------|--|
| Item                    | Required               |  |
| SIDE                    | 10' FROM PROPERTY LINE |  |
| REAR                    | 10' FROM PROPERTY LINE |  |
| FRONT                   | 30' FROM PROPERTY LINE |  |
| STREAM BANK             | 50'                    |  |

| Disturbance Limits                                            |           |  |
|---------------------------------------------------------------|-----------|--|
| Item                                                          | Area      |  |
| TOTAL CLEARING AND GRUBBING (WITHIN PROPOSED SECURITY FENCE). | 415 acres |  |

| Area (acres) |
|--------------|
| 105          |
| 270          |
| 40           |
| 415          |
|              |

| Fenced Area      |              |  |
|------------------|--------------|--|
| Location         | Area (acres) |  |
| BOARDMAN (NORTH) | 105          |  |
| CROSBY (CENTRAL) | 270          |  |
| STANLEY (SOUTH)  | 40           |  |
| TOTAL            | 415          |  |