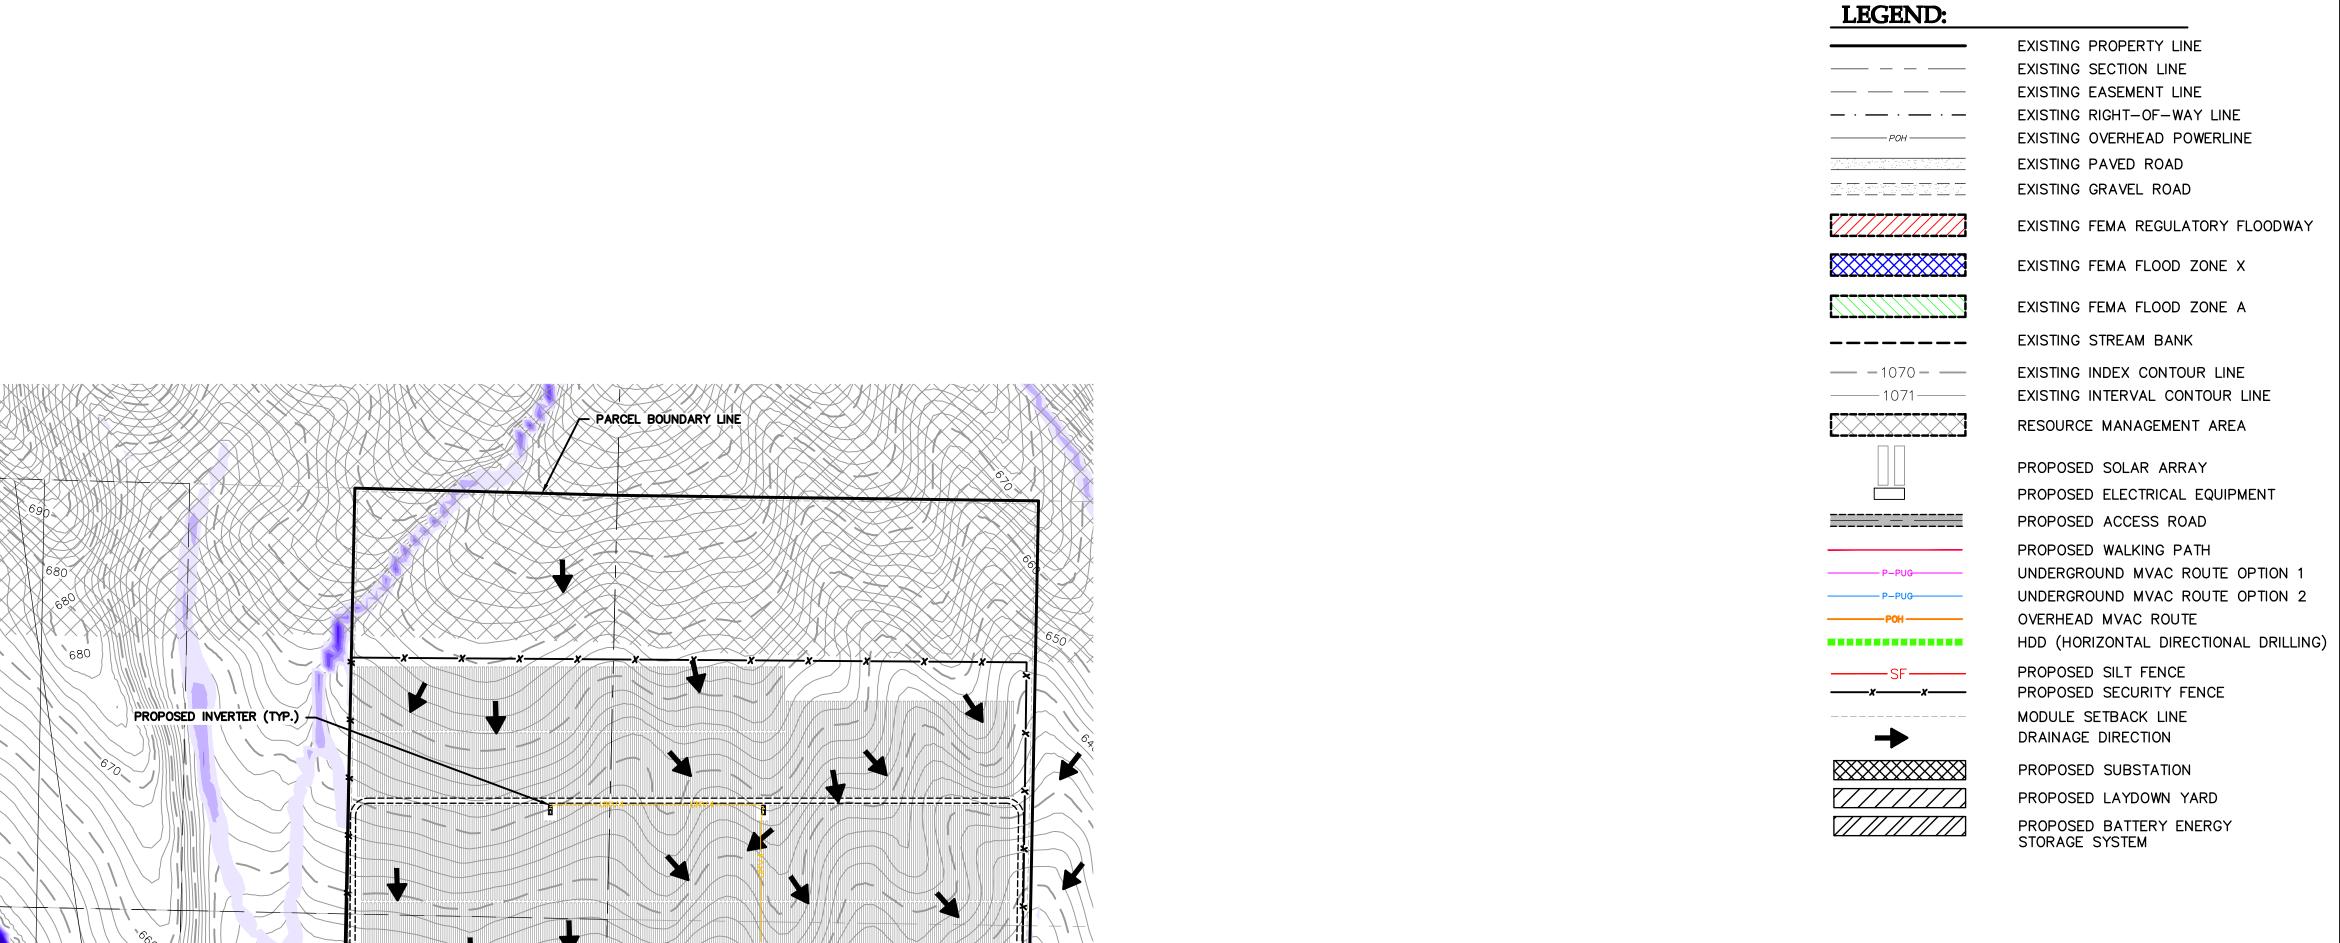

#### LEGEND:

EXISTING RIGHT-OF-WAY LINE EXISTING OVERHEAD POWERLINE EXISTING PAVED ROAD EXISTING GRAVEL ROAD

-----

EXISTING TREE

PROJECT BOUNDARY LINE EXISTING EASEMENT LINE

EXISTING INDEX CONTOUR LINE

SETBACK FROM STREAM BANK

EXISTING PROPERTY LINE

EXISTING EASEMENT LINE

EXISTING RIGHT-OF-WAY LINE EXISTING OVERHEAD POWERLINE

EXISTING FEMA FLOOD ZONE X

EXISTING FEMA FLOOD ZONE A

EXISTING INDEX CONTOUR LINE

EXISTING INTERVAL CONTOUR LINE

PROPOSED ELECTRICAL EQUIPMENT

UNDERGROUND MVAC ROUTE OPTION 1 UNDERGROUND MVAC ROUTE OPTION 2

HDD (HORIZONTAL DIRECTIONAL DRILLING)

RESOURCE MANAGEMENT AREA

PROPOSED SOLAR ARRAY

PROPOSED ACCESS ROAD

PROPOSED WALKING PATH

OVERHEAD MVAC ROUTE

PROPOSED SILT FENCE

MODULE SETBACK LINE

PROPOSED SUBSTATION

PROPOSED LAYDOWN YARD

PROPOSED BATTERY ENERGY

DRAINAGE DIRECTION

STORAGE SYSTEM

PROPOSED SECURITY FENCE

EXISTING FEMA REGULATORY FLOODWAY

EXISTING SECTION LINE

EXISTING PAVED ROAD

EXISTING GRAVEL ROAD

EXISTING STREAM BANK

| Project Module Setbacks |                        |  |  |  |
|-------------------------|------------------------|--|--|--|
| Item                    | Required               |  |  |  |
| SIDE                    | 10' FROM PROPERTY LINE |  |  |  |
| REAR                    | 10' FROM PROPERTY LINE |  |  |  |
| FRONT                   | 30' FROM PROPERTY LINE |  |  |  |