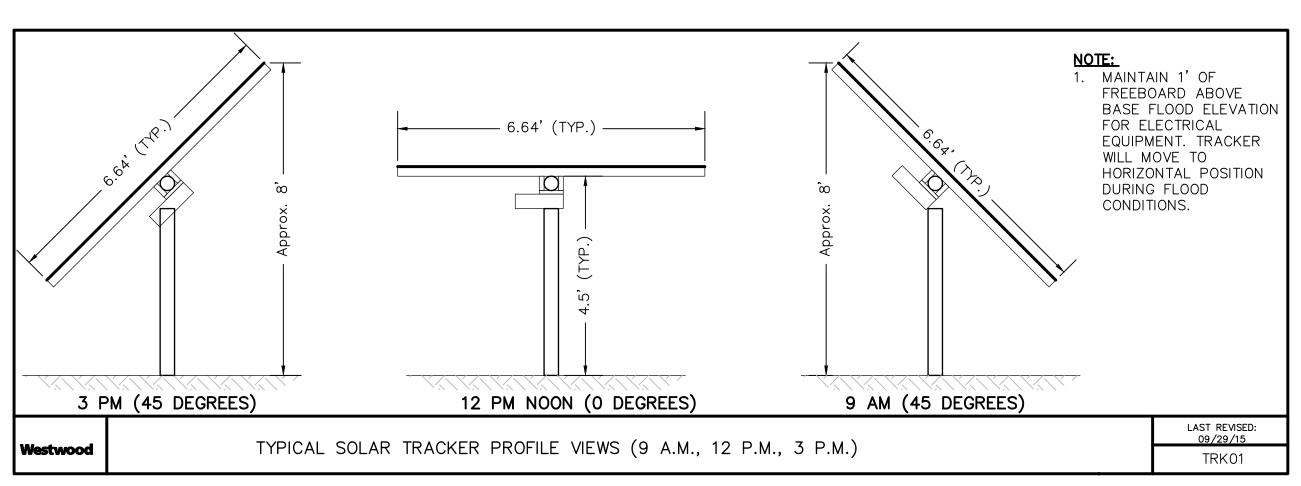

PROPOSED ELECTRICAL EQUIPMENT

UNDERGROUND MVAC ROUTE OPTION 1 UNDERGROUND MVAC ROUTE OPTION 2

HDD (HORIZONTAL DIRECTIONAL DRILLING)

RESOURCE MANAGEMENT AREA

PROPOSED SOLAR ARRAY

PROPOSED ACCESS ROAD

PROPOSED WALKING PATH