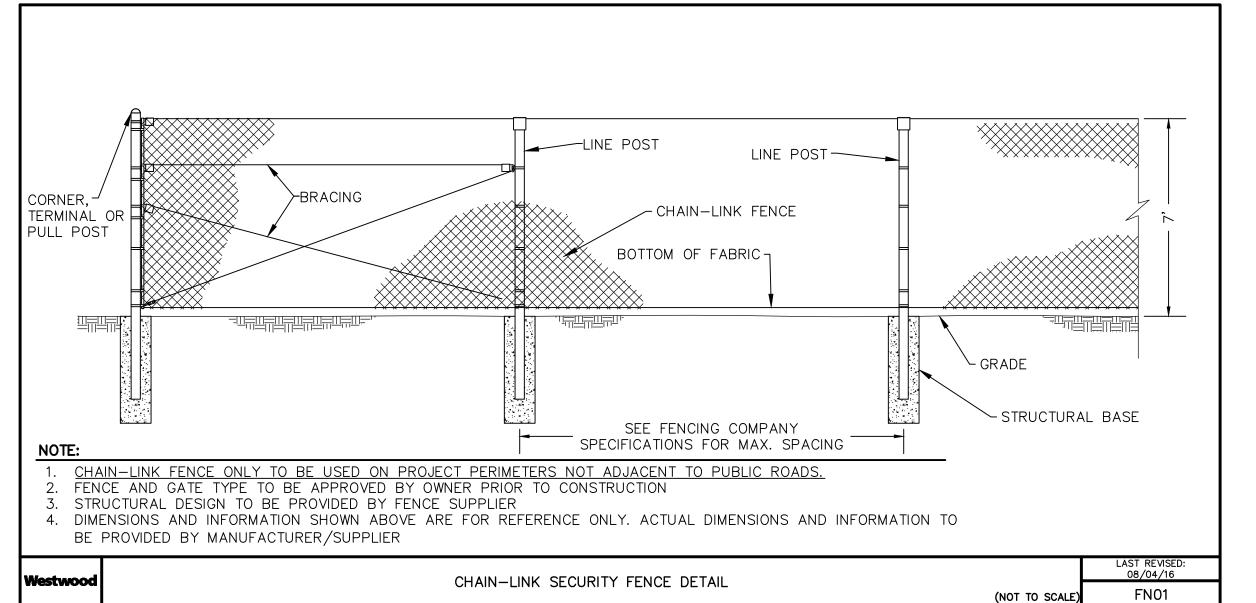

PROPOSED SECURITY FENCE

MANNING RD. PROPOSED OVERHEAD LINE

Infrastructure Owner/Responsible Party

Alameda County

© 2020 Westwood Professional Services, Inc.

OVERHEAD MVAC ROUTE

PROPOSED SILT FENCE

MODULE SETBACK LINE

PROPOSED SUBSTATION

PROPOSED LAYDOWN YARD

PROPOSED BATTERY ENERGY

DRAINAGE DIRECTION

STORAGE SYSTEM

PROPOSED SECURITY FENCE

EXISTING FEMA REGULATORY FLOODWAY

EXISTING SECTION LINE

EXISTING PAVED ROAD

EXISTING GRAVEL ROAD

EXISTING STREAM BANK

| Project Module Setbacks |                        |  |  |  |
|-------------------------|------------------------|--|--|--|
| Item                    | Required               |  |  |  |
| SIDE                    | 10' FROM PROPERTY LINE |  |  |  |
| REAR                    | 10' FROM PROPERTY LINE |  |  |  |
| FRONT                   | 30' FROM PROPERTY LINE |  |  |  |