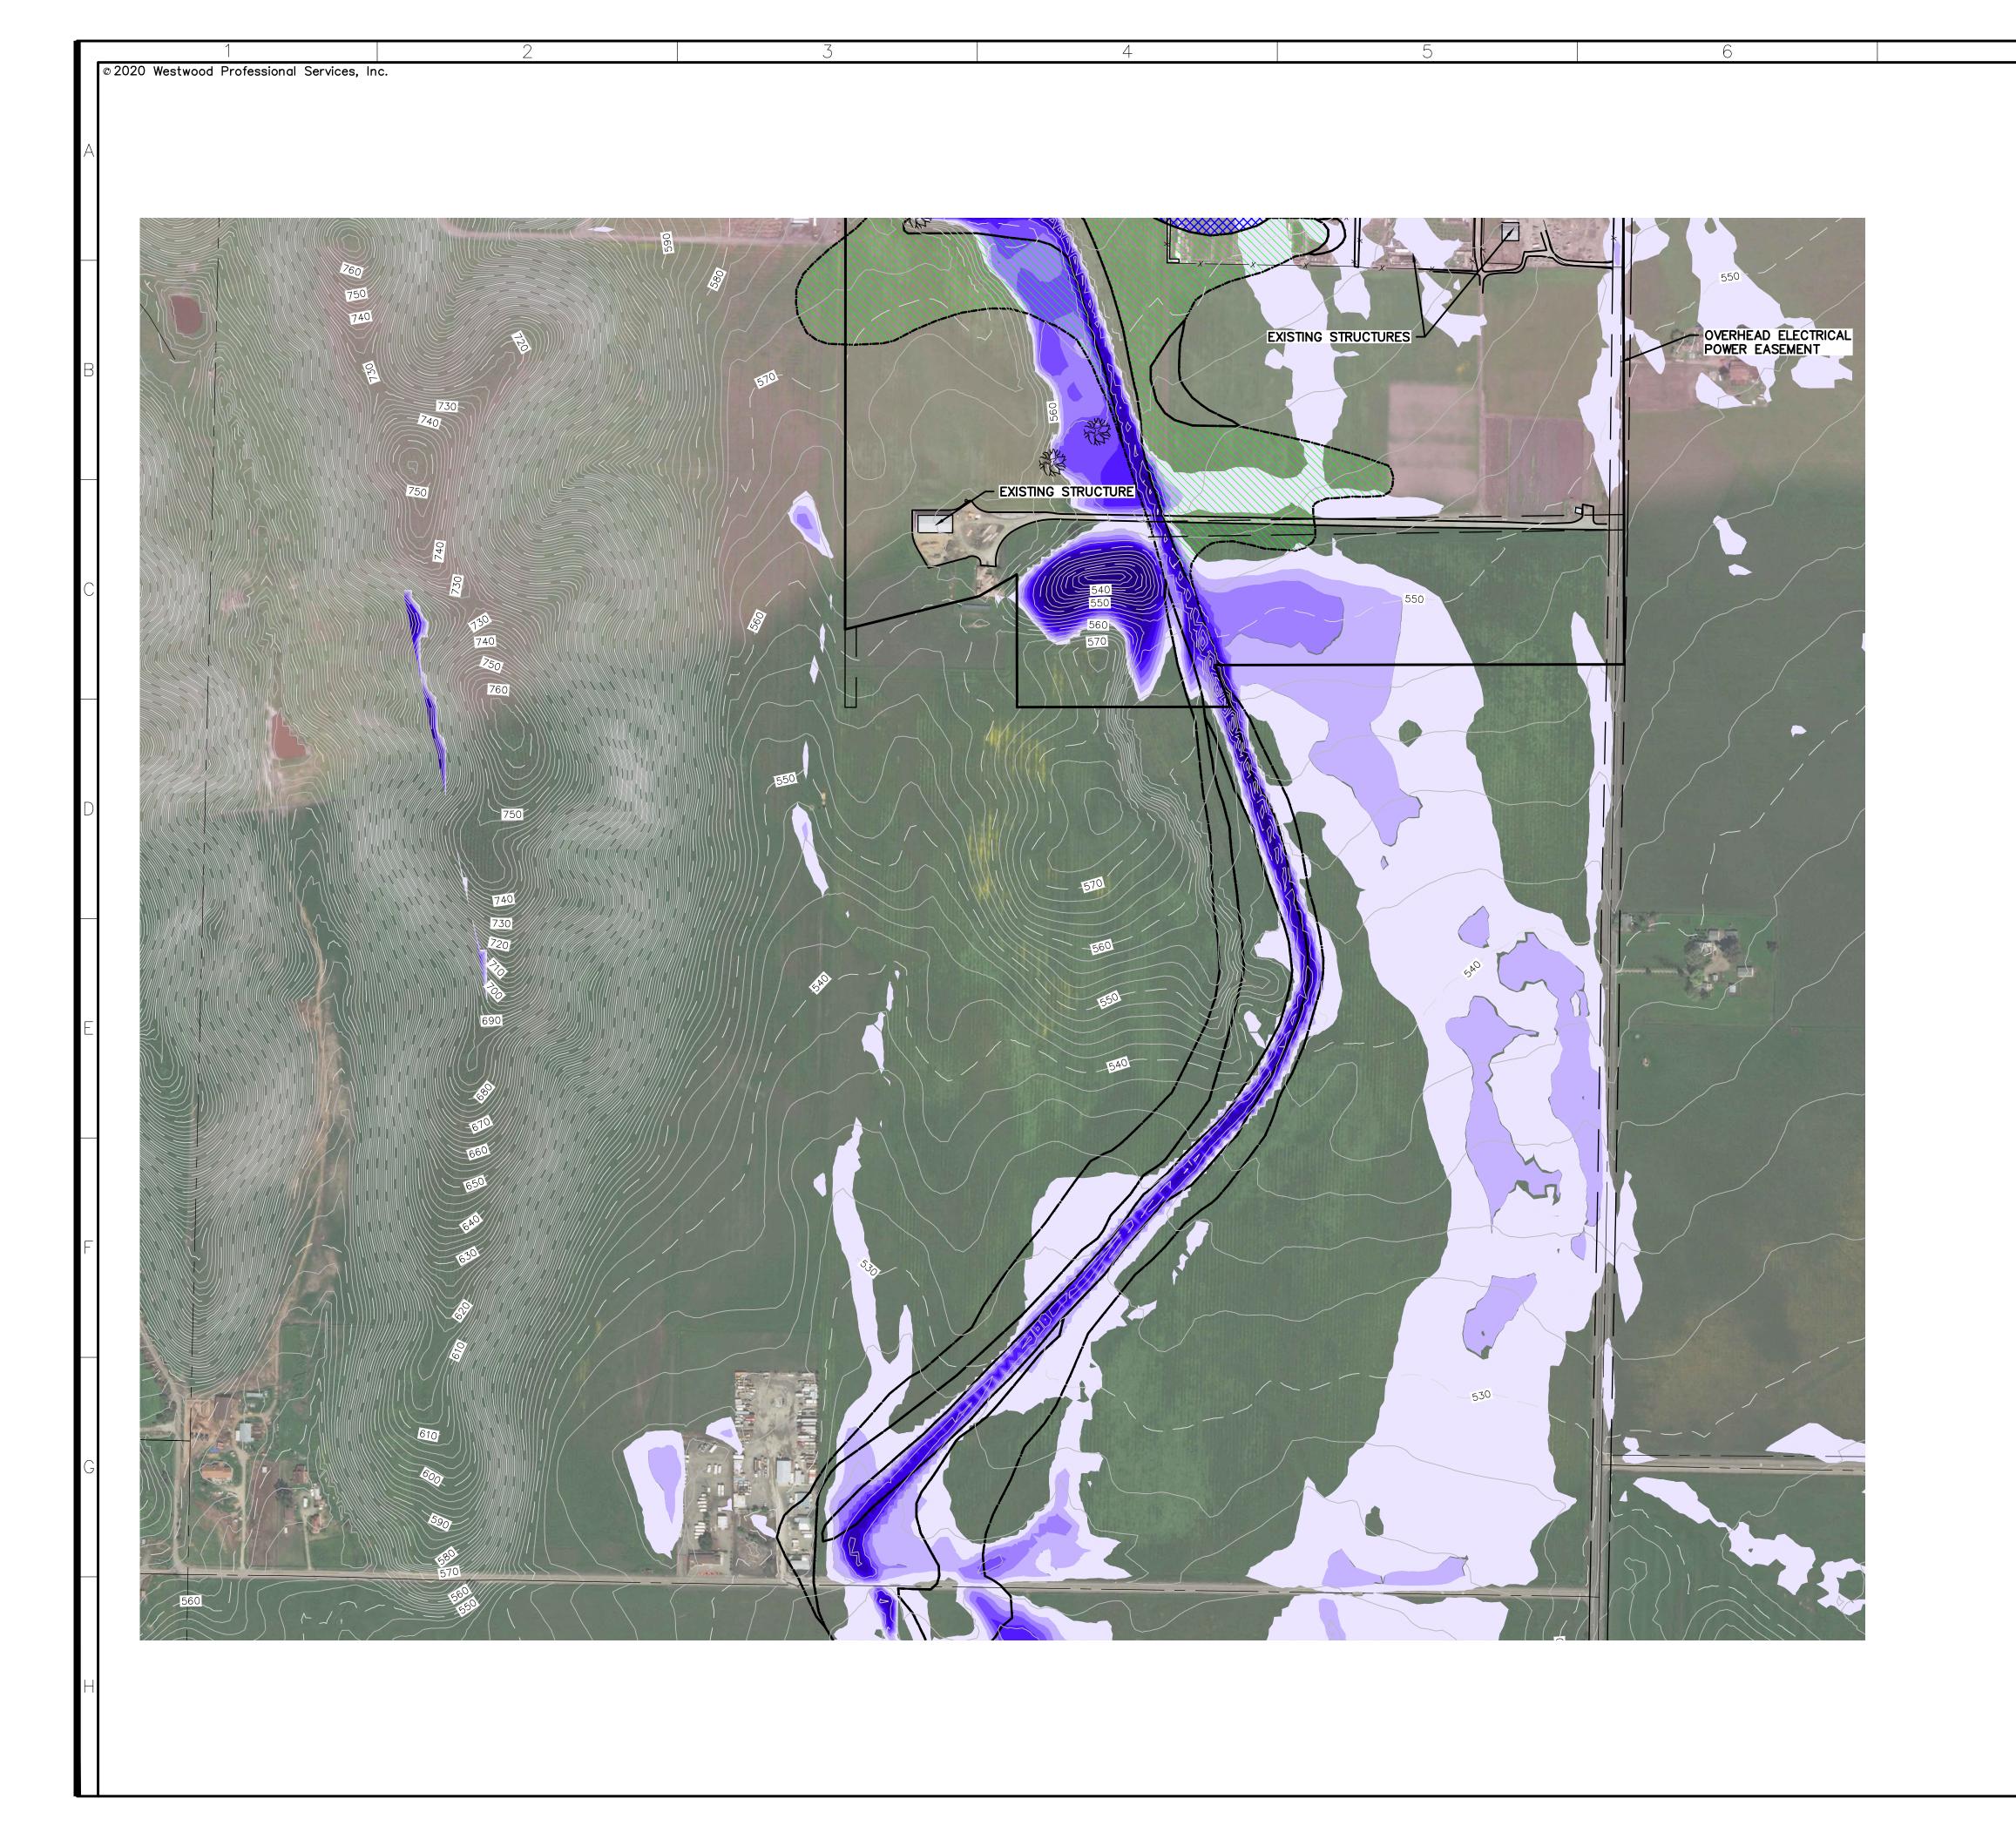

EXISTING FEMA FLOOD ZONE X

EXISTING FEMA FLOOD ZONE A

EXISTING STREAM BANK

EXISTING INTERVAL CONTOUR LINE

EXISTING FEMA REGULATORY FLOODWAY

#### NOTES:

1. MATURE TREES (AS SHOWN) WILL REMAIN.

| 100 Year Max Flow Depth (ft) |                   |       |  |
|------------------------------|-------------------|-------|--|
| Minimum Elevation            | Maximum Elevation | Color |  |
| 0.50                         | 1.00              |       |  |
| 1.01                         | 1.50              |       |  |
| 1.51                         | 2.00              |       |  |
| 2.01                         | 2.50              |       |  |
| 2.51                         | 3.00              |       |  |
| 3.01                         | 4.00              |       |  |
| 4.01                         | 6.00              |       |  |
| 6.00                         | 20.00             |       |  |

#### LEGEND:

1070 - - 1071

\_\_\_\_

24Kr

EXISTING FEMA FLOOD ZONE A

EXISTING TREE

PROJECT BOUNDARY LINE EXISTING SECTION LINE EXISTING EASEMENT LINE

EXISTING PAVED ROAD

EXISTING GRAVEL ROAD

EXISTING STREAM BANK

EXISTING RIGHT-OF-WAY LINE EXISTING OVERHEAD POWERLINE

EXISTING INDEX CONTOUR LINE

SETBACK FROM STREAM BANK

EXISTING FEMA FLOOD ZONE X

EXISTING INTERVAL CONTOUR LINE

EXISTING FEMA REGULATORY FLOODWAY

NOTES:

1. MATURE TREES (AS SHOWN) WILL REMAIN.

Westwood

 Phone
 (952) 937-5150
 12701 Whitewater Drive, Suite #300

 Fax
 (952) 937-5822
 Minnetonka, MN 55343

 Toll Free
 (888) 937-5150
 westwoodps.com