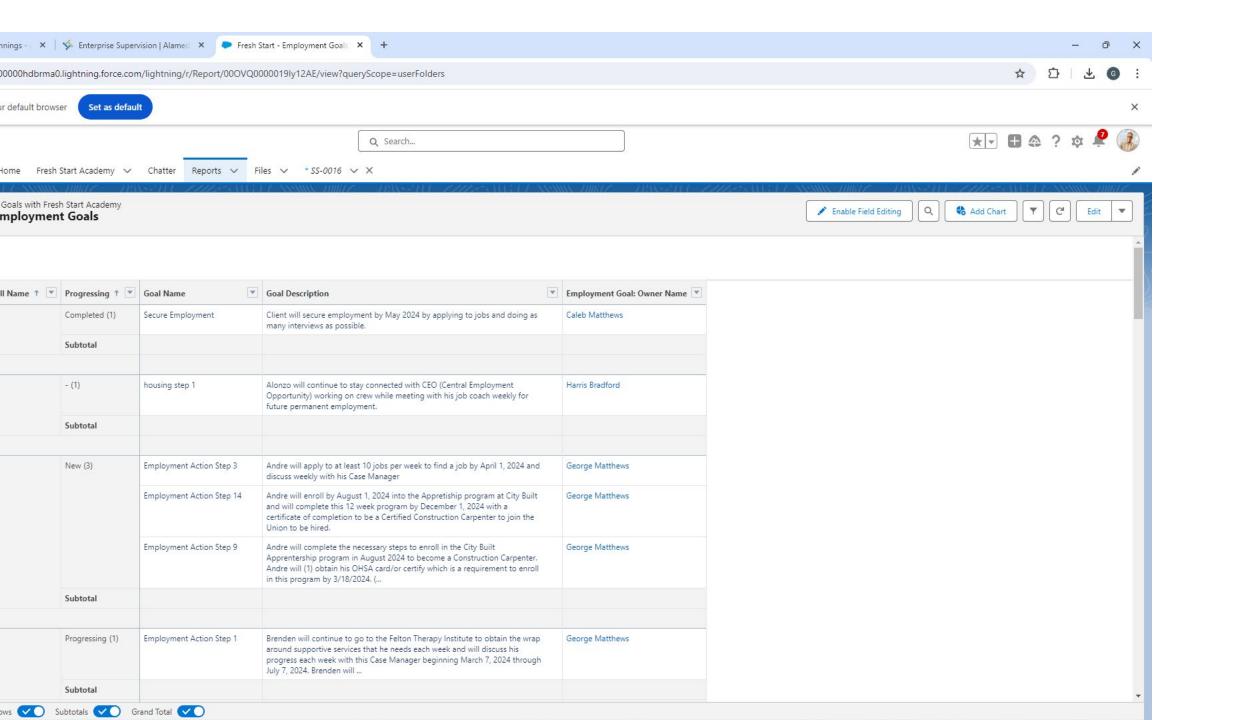

## **Program Accomplishments**

- Have maintained 100% occupancy with waiting list for both Fresh Start & New Beginnings, 2 clients on waiting list as of August 2024
- Working on implementing Sales Force SMART Goals and Monthly Reporting System centered around Self Sufficiency, Employment and Housing Goals to be up and running by September 2024
- Implemented Salesforce internal communications system called Chatter.
- Implemented new electronic filing system using Salesforce technology
- Installed gym and computer workstation for clients
- The stats: (December 1, 2023 July 31, 2024)
  - > 7 clients termed out at GWC. Of these 7 clients, 6 found Permanent Housing and as marked "Successfully Completed.
  - > The client who failed to secure permanent housing told staff since May of 2024 that he was moving with family. The day he was supposed to move out, his family did not allow him to move in but the client had over \$21,000 in his possession 2 weeks prior to leaving the program. Staff also helped this client to open a checking account and he secured a permanent job a Cal Trans that he started two weeks after leaving the program."
  - > Assisted 4 clients with obtaining Employment,
  - > Assisted 6 clients with obtaining Mental Health Support,
  - > Assisted 11 clients with enrolling in Substance Abuse program,
  - > Assisted 4 clients with enrolling in Domestic Violence classes.
  - > Assisted 8 clients with achieving Self Sufficiency goals.
  - Provided \$105 weekly food and housing support to 25 clients