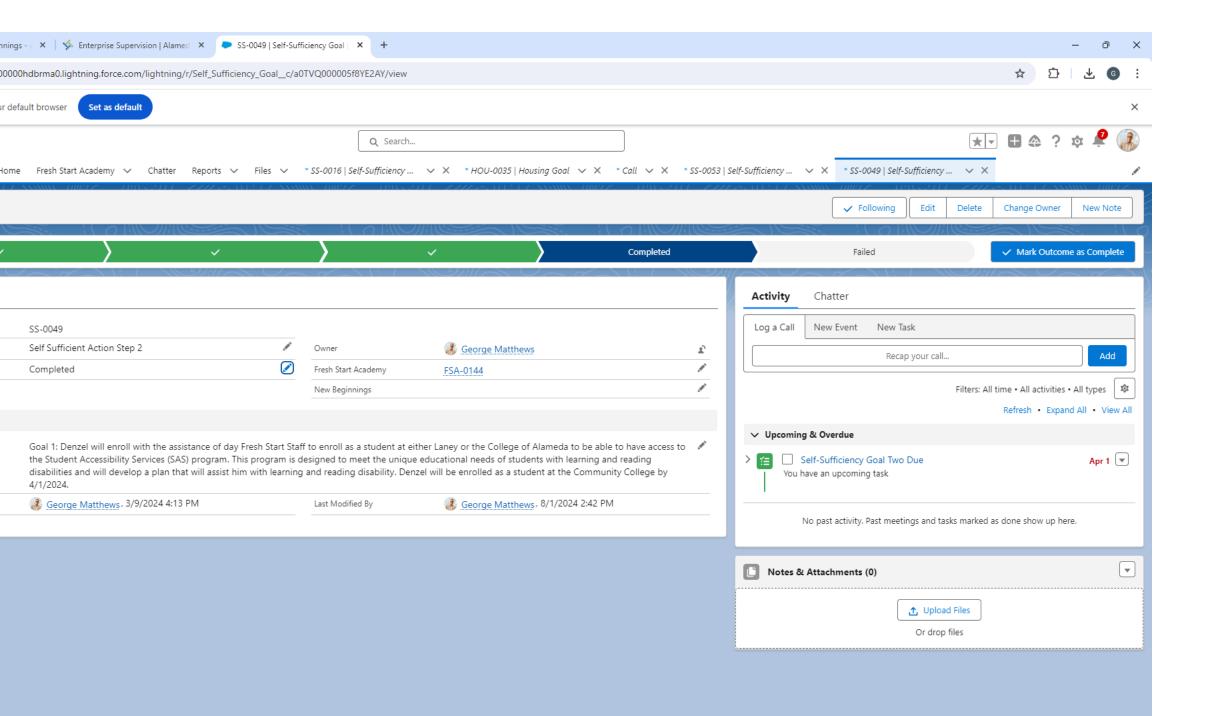

## **Program Accomplishments**

- Have maintained 100% occupancy with waiting list for both Fresh Start & New Beginnings, 2 clients on waiting list as of August 2024
- Working on implementing Sales Force SMART Goals and Monthly Reporting System centered around Self Sufficiency, Employment and Housing Goals to be up and running by September 2024
- Implemented Salesforce internal communications system called Chatter.
- Implemented new electronic filing system using Salesforce technology
- Installed gym and computer workstation for clients
- The stats: (December 1, 2023 July 31, 2024)
  - > 7 clients termed out at GWC. Of these 7 clients, 6 found Permanent Housing and as marked "Successfully Completed.
  - > The client who failed to secure permanent housing told staff since May of 2024 that he was moving with family. The day he was supposed to move out, his family did not allow him to move in but the client had over \$21,000 in his possession 2 weeks prior to leaving the program. Staff also helped this client to open a checking account and he secured a permanent job a Cal Trans that he started two weeks after leaving the program."
  - > Assisted 4 clients with obtaining Employment,
  - > Assisted 6 clients with obtaining Mental Health Support,
  - > Assisted 11 clients with enrolling in Substance Abuse program,
  - > Assisted 4 clients with enrolling in Domestic Violence classes.
  - > Assisted 8 clients with achieving Self Sufficiency goals.
  - Provided \$105 weekly food and housing support to 25 clients