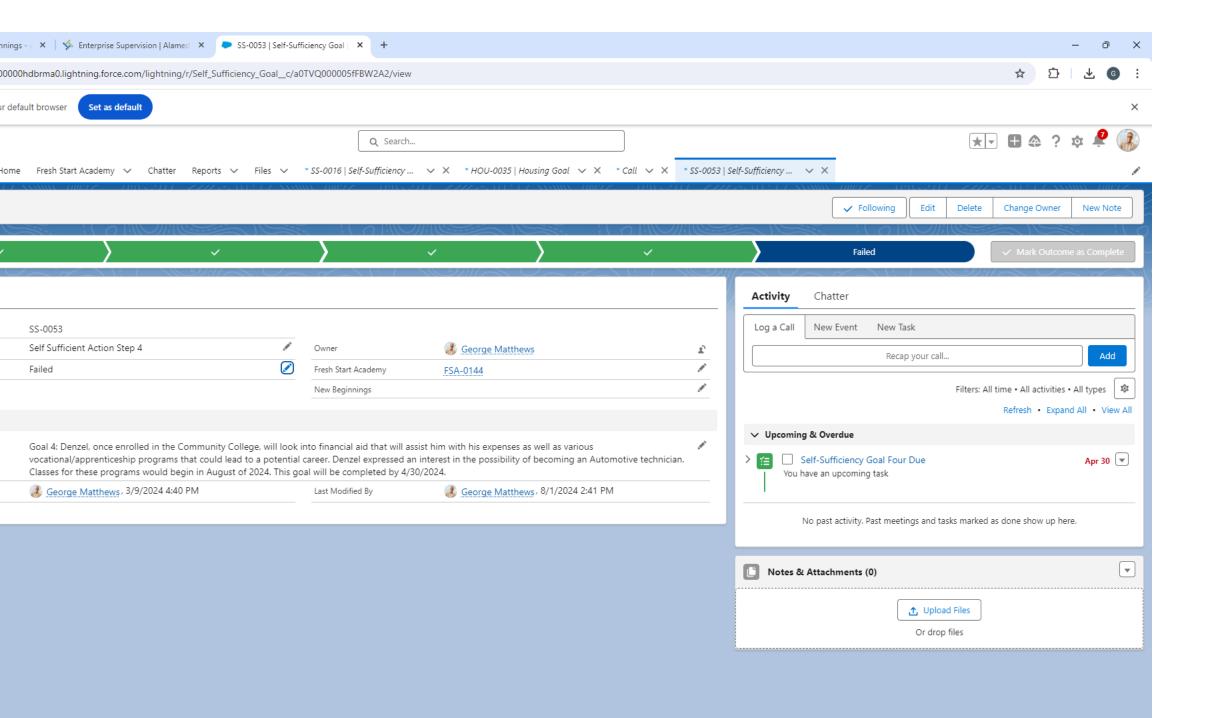

## **Program Accomplishments**

- Have maintained 100% occupancy with waiting list for both Fresh Start & New Beginnings, 2 clients on waiting list as of August 2024
- Working on implementing Sales Force SMART Goals and Monthly Reporting System centered around Self Sufficiency, Employment and Housing Goals to be up and running by September 2024
- Implemented Salesforce internal communications system called Chatter.
- Implemented new electronic filing system using Salesforce technology
- Installed gym and computer workstation for clients
- The stats: (December 1, 2023 July 31, 2024)
  - > 7 clients termed out at GWC. Of these 7 clients, 6 found Permanent Housing and as marked "Successfully Completed.
  - > The client who failed to secure permanent housing told staff since May of 2024 that he was moving with family. The day he was supposed to move out, his family did not allow him to move in but the client had over \$21,000 in his possession 2 weeks prior to leaving the program. Staff also helped this client to open a checking account and he secured a permanent job a Cal Trans that he started two weeks after leaving the program."
  - > Assisted 4 clients with obtaining Employment,
  - > Assisted 6 clients with obtaining Mental Health Support,
  - > Assisted 11 clients with enrolling in Substance Abuse program,
  - > Assisted 4 clients with enrolling in Domestic Violence classes.
  - > Assisted 8 clients with achieving Self Sufficiency goals.
  - Provided \$105 weekly food and housing support to 25 clients