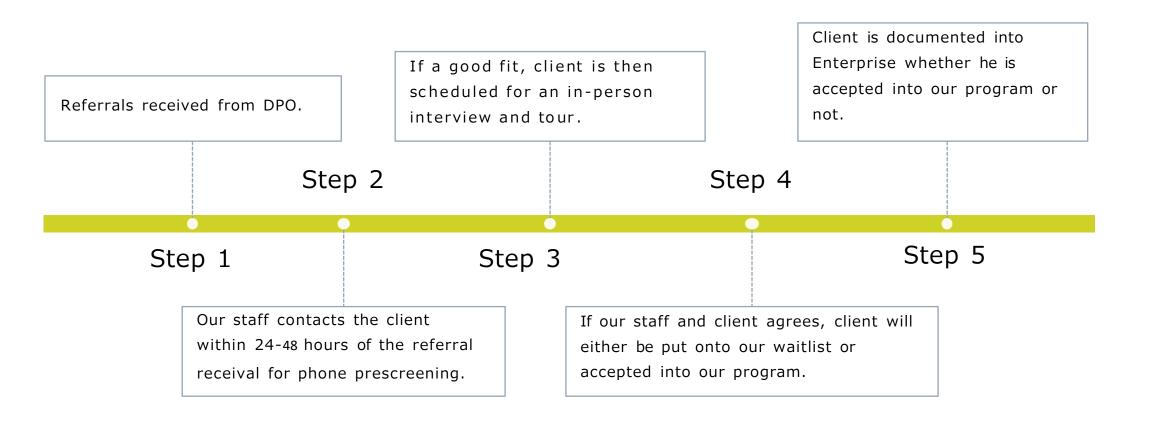

#### Referral and Intake Process

remove bias nd stigmas ociated with dividuals on Probation