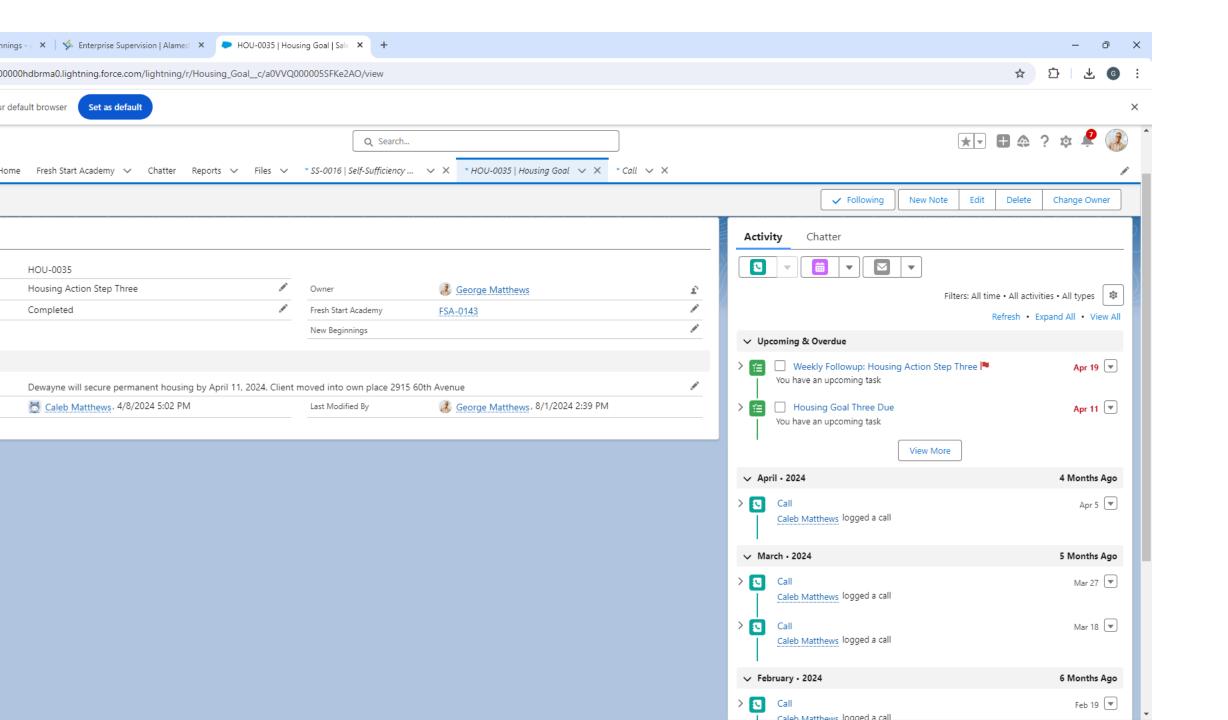

## **Program Accomplishments**

- Have maintained 100% occupancy with waiting list for both Fresh Start & New Beginnings, 2 clients on waiting list as of August 2024
- Working on implementing Sales Force SMART Goals and Monthly Reporting System centered around Self Sufficiency, Employment and Housing Goals to be up and running by September 2024
- Implemented Salesforce internal communications system called Chatter.
- Implemented new electronic filing system using Salesforce technology
- Installed gym and computer workstation for clients
- The stats: (December 1, 2023 July 31, 2024)
  - > 7 clients termed out at GWC. Of these 7 clients, 6 found Permanent Housing and as marked "Successfully Completed.
  - > The client who failed to secure permanent housing told staff since May of 2024 that he was moving with family. The day he was supposed to move out, his family did not allow him to move in but the client had over \$21,000 in his possession 2 weeks prior to leaving the program. Staff also helped this client to open a checking account and he secured a permanent job a Cal Trans that he started two weeks after leaving the program."
  - > Assisted 4 clients with obtaining Employment,
  - > Assisted 6 clients with obtaining Mental Health Support,
  - > Assisted 11 clients with enrolling in Substance Abuse program,
  - > Assisted 4 clients with enrolling in Domestic Violence classes.
  - > Assisted 8 clients with achieving Self Sufficiency goals.
  - Provided \$105 weekly food and housing support to 25 clients