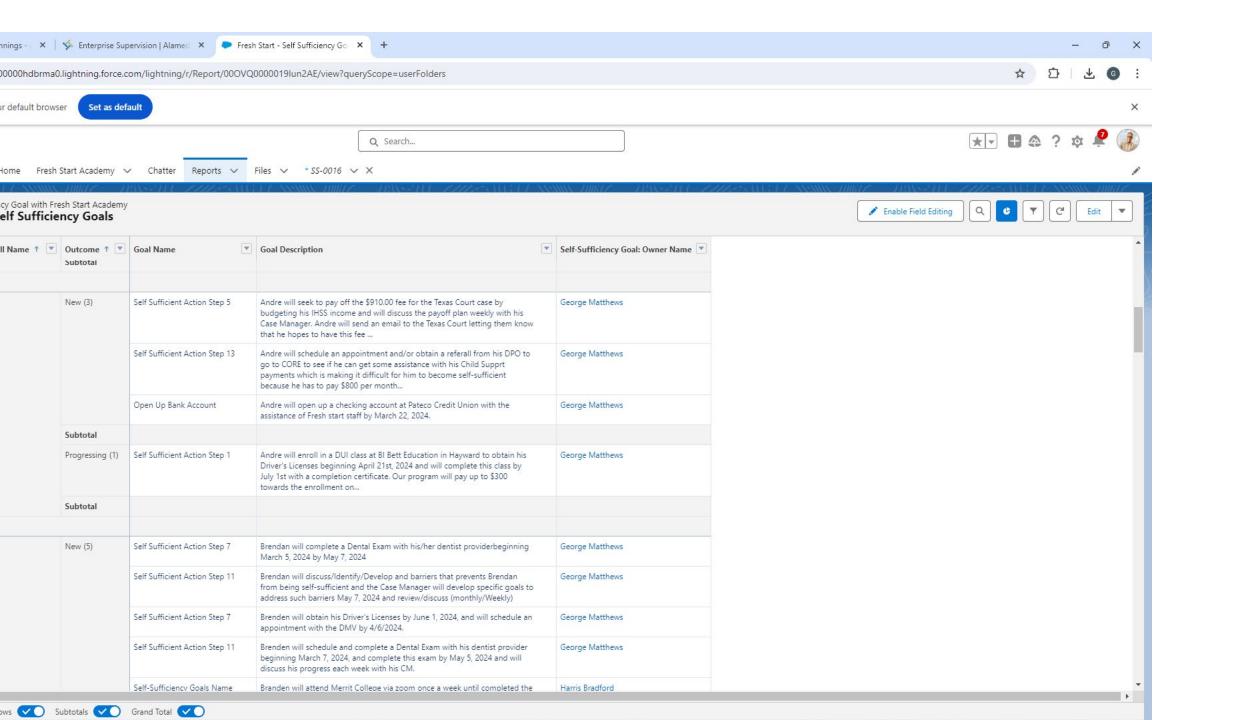

## **Program Accomplishments**

- Have maintained 100% occupancy with waiting list for both Fresh Start & New Beginnings, 2 clients on waiting list as of August 2024
- Working on implementing Sales Force SMART Goals and Monthly Reporting System centered around Self Sufficiency, Employment and Housing Goals to be up and running by September 2024
- Implemented Salesforce internal communications system called Chatter.
- Implemented new electronic filing system using Salesforce technology
- Installed gym and computer workstation for clients
- The stats: (December 1, 2023 July 31, 2024)
  - > 7 clients termed out at GWC. Of these 7 clients, 6 found Permanent Housing and as marked "Successfully Completed.
  - > The client who failed to secure permanent housing told staff since May of 2024 that he was moving with family. The day he was supposed to move out, his family did not allow him to move in but the client had over \$21,000 in his possession 2 weeks prior to leaving the program. Staff also helped this client to open a checking account and he secured a permanent job a Cal Trans that he started two weeks after leaving the program."
  - > Assisted 4 clients with obtaining Employment,
  - > Assisted 6 clients with obtaining Mental Health Support,
  - > Assisted 11 clients with enrolling in Substance Abuse program,
  - > Assisted 4 clients with enrolling in Domestic Violence classes.
  - > Assisted 8 clients with achieving Self Sufficiency goals.
  - Provided \$105 weekly food and housing support to 25 clients